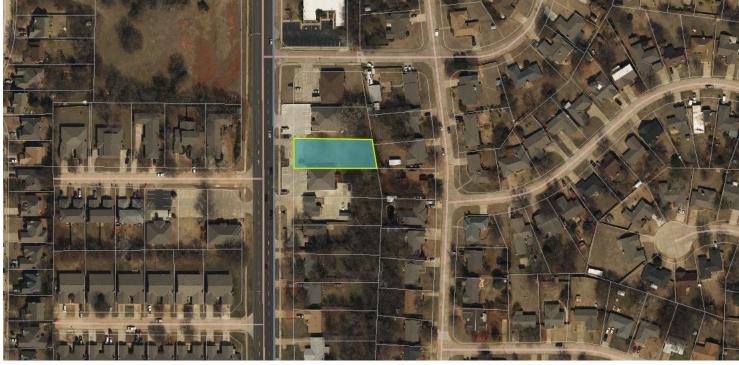

## PROPERTY OVERVIEW

This is the last available parcel to build a new office on this particular block on S Boulevard in Edmond.

Available SF:

- A

Lot Size: 0.32 Acres

Zoning: Office

Market: Oklahoma City

Submarket: Edmond

### PROPERTY HIGHLIGHTS

- All utilities on site
- 20,671 vehicles per day on S Boulevard
- Surrounded by new construction

1708 S Boulevard. Edmond, OK 73013

1708 S Boulevard. Edmond, OK 73013

1708 S Boulevard. Edmond, OK 73013