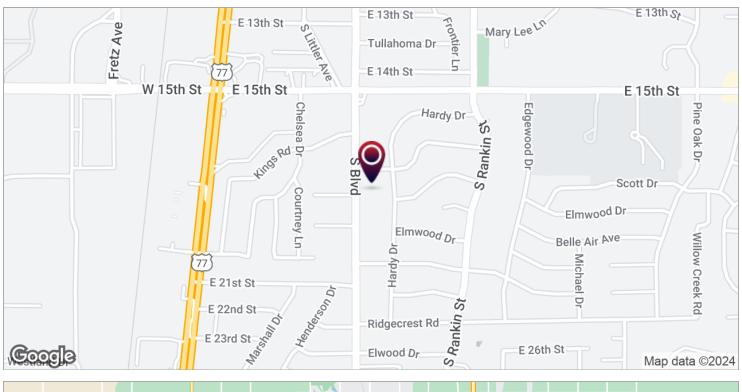

1708 S Boulevard. Edmond, OK 73013

## PROPERTY OVERVIEW

This is the last available parcel to build a new office on this particular block on S Boulevard in Edmond.

Available SF:

- A

Lot Size: 0.32 Acres

Zoning: Office

Market: Oklahoma City

Submarket: Edmond

### PROPERTY HIGHLIGHTS

- All utilities on site
- 20,671 vehicles per day on S Boulevard
- Surrounded by new construction

1708 S Boulevard. Edmond, OK 73013

1708 S Boulevard. Edmond, OK 73013

1708 S Boulevard. Edmond, OK 73013