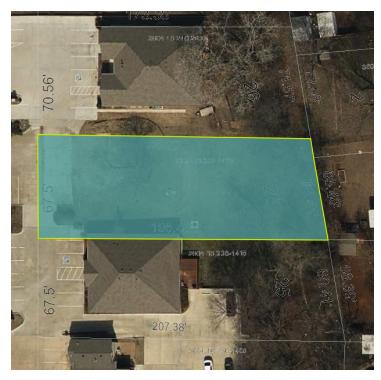

## PROPERTY OVERVIEW

This is the last available parcel to build a new office on this particular block on S Boulevard in Edmond.

Available SF:

- A

Lot Size: 0.32 Acres

Zoning: Office

Market: Oklahoma City

Submarket: Edmond

### PROPERTY HIGHLIGHTS

- All utilities on site
- 20,671 vehicles per day on S Boulevard
- Surrounded by new construction

1708 S Boulevard. Edmond, OK 73013

1708 S Boulevard. Edmond, OK 73013

1708 S Boulevard. Edmond, OK 73013