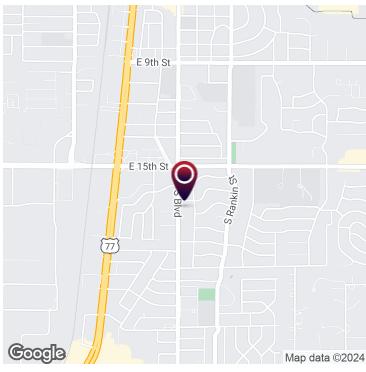

1708 S Boulevard. Edmond, OK 73013





### **OFFERING SUMMARY**

Sale Price: \$150,000

## PROPERTY OVERVIEW

This is the last available parcel to build a new office on this particular block on S Boulevard in Edmond.

Available SF:

- A

Lot Size: 0.32 Acres

Zoning: Office

Market: Oklahoma City

Submarket: Edmond

Traffic Count: 20,671

Price / SF: \$10.76

### PROPERTY HIGHLIGHTS

- All utilities on site
- 20,671 vehicles per day on S Boulevard
- Surrounded by new construction



1708 S Boulevard. Edmond, OK 73013







1708 S Boulevard. Edmond, OK 73013







1708 S Boulevard. Edmond, OK 73013



| POPULATION                            | 1 MILE              | 3 MILES               | 5 MILES               |
|---------------------------------------|---------------------|-----------------------|-----------------------|
| T