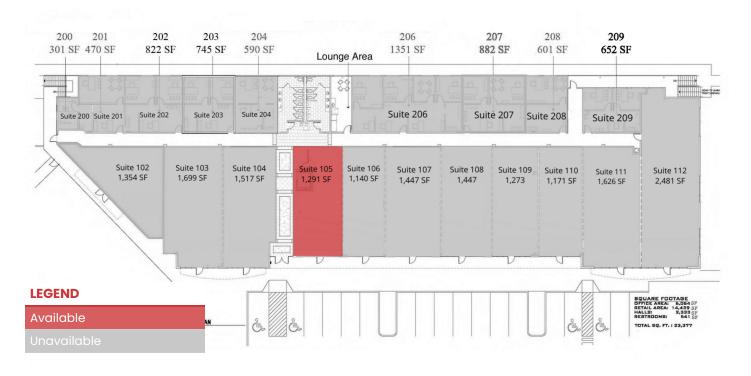

#### **OFFERING SUMMARY**

Available SF: 1,291 SF

Lease Rate: \$18.00 SF/yr (NNN)

Lot Size: 1.89 Acres

Year Built: 2005

Building Size: 23,115 SF

Renovated: 2005

Zoning: NB

### **LEASE INFORMATION**

| Lease Type:  | NNN      | Lease Term: | Negotiable    |
|--------------|----------|-------------|---------------|
| Total Space: | 1,291 SF | Lease Rate: | \$18.00 SF/yr |

### **AVAILABLE SPACES**

| SUITE     | TENANT    | SIZE     | TYPE | RATE          | DESCRIPTION                                               |
|-----------|-----------|----------|------|---------------|-----------------------------------------------------------|
| Suite 105 | Available | 1,291 SF | NNN  | \$18.00 SF/yr | Mostly open with storage work areas in the rear of space. |