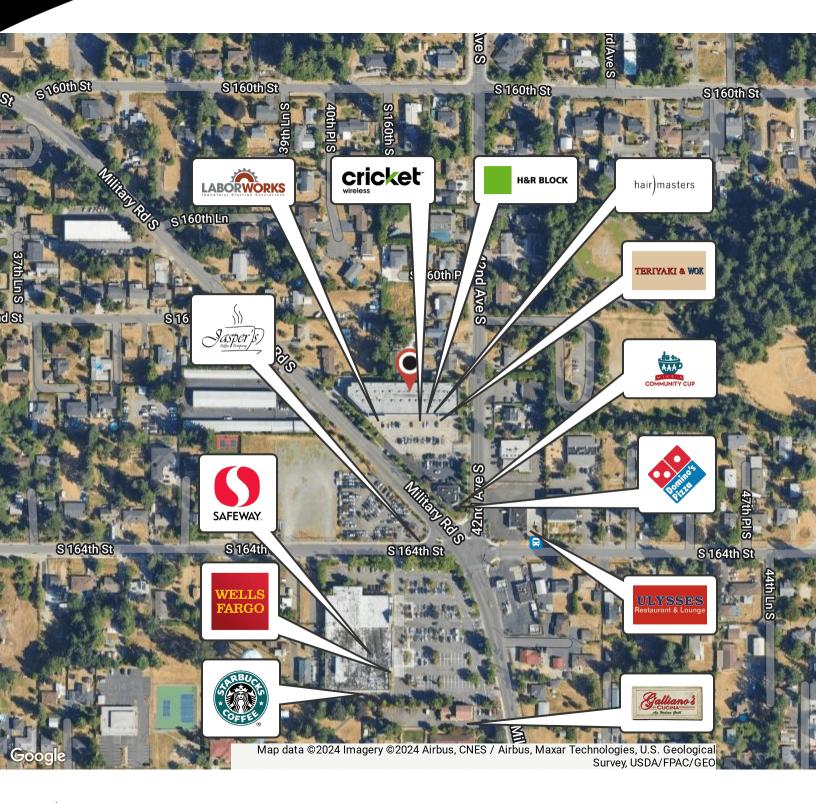

### **PROPERTY OVERVIEW**

Class A retail/office complex across from Safeway and minutes from SeaTac Airport and International Blvd. Excellent visibility with secure underground parking. Come Join H&R Block, Hair Masters, Laborworks, Impresso Espresso and other great tenants in this upscale retail center.