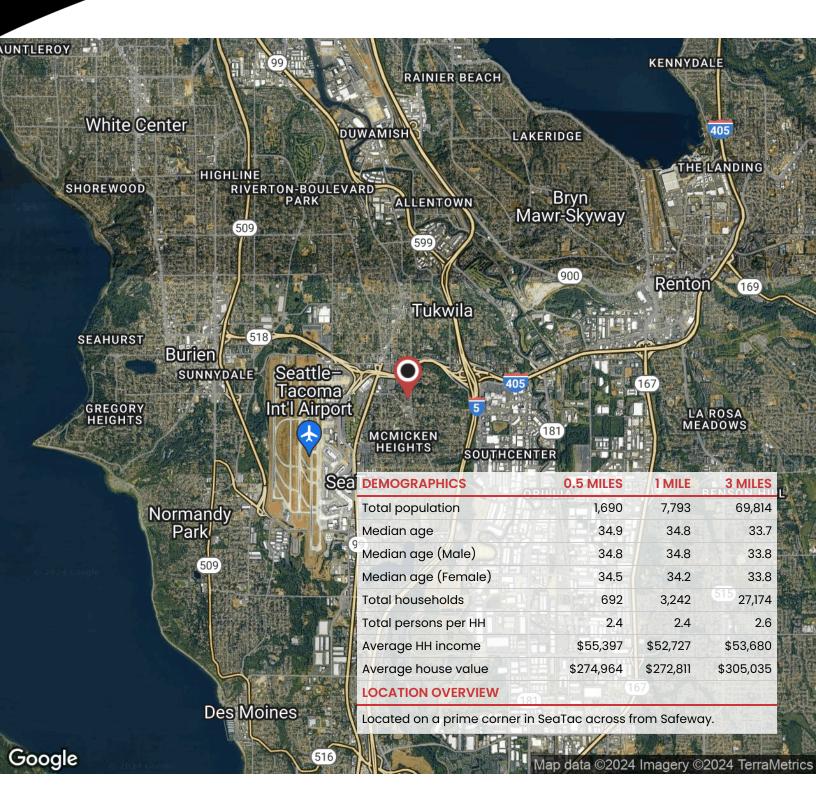

### **PROPERTY OVERVIEW**

Class A retail/office complex across from Safeway and minutes from SeaTac Airport and International Blvd. Excellent visibility with secure underground parking. Come Join H&R Block, Hair Masters, Laborworks, Impresso Espresso and other great tenants in this upscale retail center.