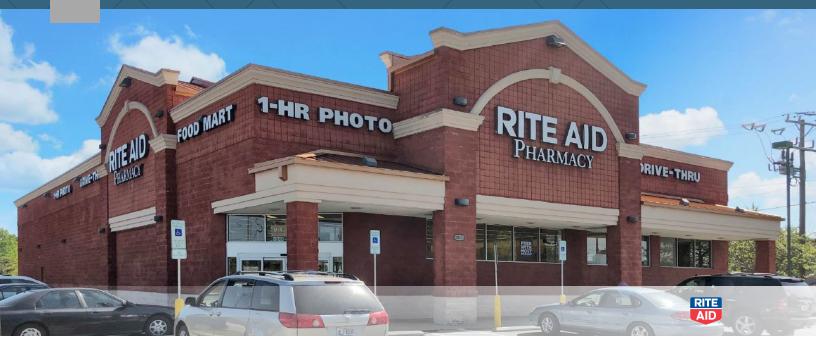

# FOR LEASE Former Rite Aid - Ahoskie, NC

1013 E Memorial Dr | Ahoskie, NC

### Description

- Freestanding building at a fully signalized intersection
- 56 parking spaces
- 14.4' drop ceiling