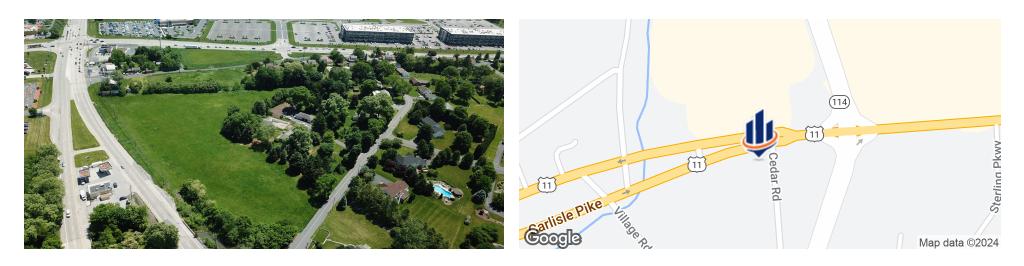

# 6563 CARLISLE PIKE

**U**SVN

6563 CARLISLE PIKE MECHANICSBURG, PA 17050

Laura Martin, CCIM, CPM Managing Director 717.737.2422 x1001 laura.martin@svn.com Carlisle Pike

N .-- R

a man a surray

# Property Summary

| OFFERING SUMMARY |             |             | PROPERTY OVERVIEW                                                                                                                                                                                                                                                                                                                                                |  |  |
|------------------|-------------|-------------|------------------------------------------------------------------------------------------------------------------------------------------------------------------------------------------------------------------------------------------------------------------------------------------------------------------------------------------------------------------|--|--|
|                  | Sale Price: | \$5,500,000 | Great redevelopment opportunity - two parcels totaling +/-10.7 acres available for sale. Located on the highly travel<br>Carlisle Pike in Mechanicsburg, PA.                                                                                                                                                                                                     |  |  |
|                  |             |             | LOCATION OVERVIEW                                                                                                                                                                                                                                                                                                                                                |  |  |
|                  | Lot Size:   | 10.71 Acres | Located on the Carlisle Pike just west of Route 114. Silver Spring Township boasts many major retail shopping<br>developments. Most are located along the highly traveled Carlisle Pike (U.S. Route 11) which serves as a major traffic route<br>through the township connecting it to nearby Hampden Township, the most populous township in Cumberland County. |  |  |
|                  |             |             | PROPERTY HIGHLIGHTS                                                                                                                                                                                                                                                                                                                                              |  |  |
|                  |             |             | Redevelopment opportunity                                                                                                                                                                                                                                                                                                                                        |  |  |
|                  |             |             | Two parcels totaling +/-10.7                                                                                                                                                                                                                                                                                                                                     |  |  |
|                  | Zoning:     | R-1         | Approximately 975' frontage on Carlisle Pike                                                                                                                                                                                                                                                                                                                     |  |  |
|                  |             |             | Carlisle Pike Average Traffic Count: 11,225 VPD – North                                                                                                                                                                                                                                                                                                          |  |  |

• Carlisle Pike Average Traffic Count: 11,600 VPD – South