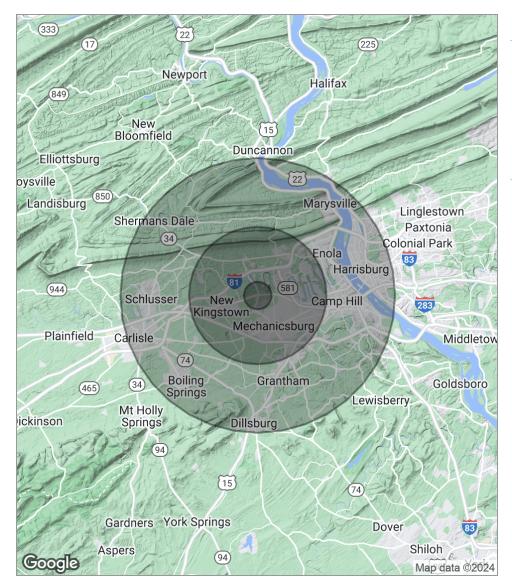

# **Demographics Map**

| POPULATION                              | 1 MILE            | 5 MILES               | 10 MILES                  |
|-----------------------------------------|-------------------|-----------------------|---------------------------|
| Total population                        | 1,246             | 65,954                | 230,246                   |
| Median age                              | 43.0              | 42.0                  | 40.7                      |
| Median age (Male)                       | 41.3              | 40.3                  | 39.3                      |
| Median age (Female)                     | 44.3              | 43.7                  | 41.5                      |
|                                         |                   |                       |                           |
| HOUSEHOLDS & INCOME                     | 1 MILE            | 5 MILES               | 10 MILES                  |
| HOUSEHOLDS & INCOME<br>Total households | <b>1 MILE</b> 502 | <b>5 MILES</b> 28,230 | <b>10 MILES</b><br>95,262 |
|                                         |                   |                       |                           |
| Total households                        | 502               | 28,230                | 95,262                    |

\* Demographic data derived from 2020 ACS - US Census