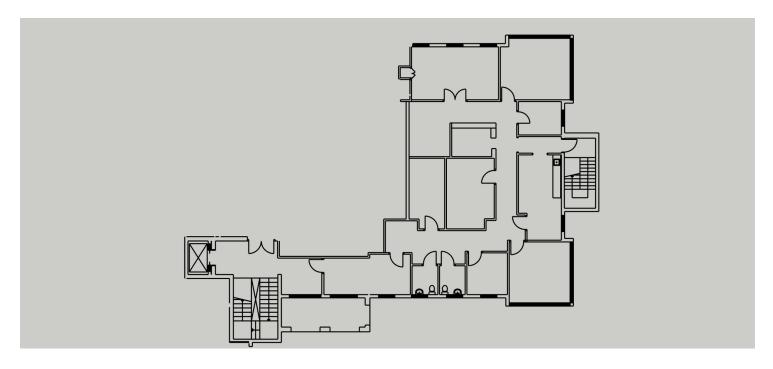

#### **SPACE SUMMARY**

| SPACE      | Suite 202 - Gunster |
|------------|---------------------|
| SPACE USE  | -                   |
| LEASE RATE | \$20.00 SF/Yr       |
| LEASE TYPE | NNN - \$9.97 SF     |
| SIZE (SF)  | 2,566 SF            |
| TERM       | 60 Months           |

#### **COMMENTS**

2nd floor space in the Gunster Building with excellent views. Former law space with quality finishes; two large perimeter offices, two interior offices, reception area, one conference rooms, one work station, kitchen/file/copy room, and two interior restrooms.