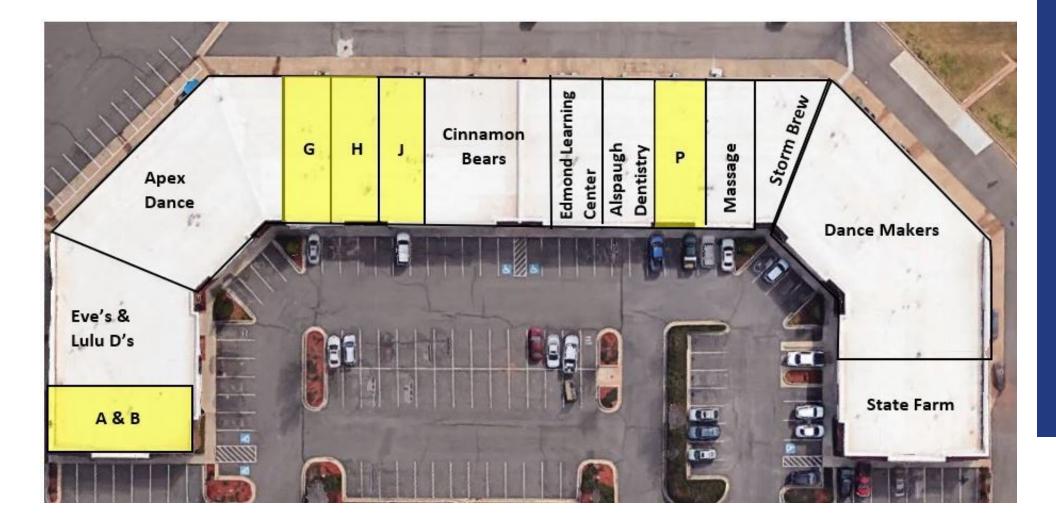

## **PROPERTY HIGHLIGHTS**

- Co-Tenants: Dance Makers, State Farm, Apex Dance Studio and Eve's & LuLu D's
- Various Floor Plans
- Climate Controlled Storage & Overhead Doors
- Great Visibility
- High Traffic Area
- 41,500 Cars Per Day

# **AVAILABLE SPACES**