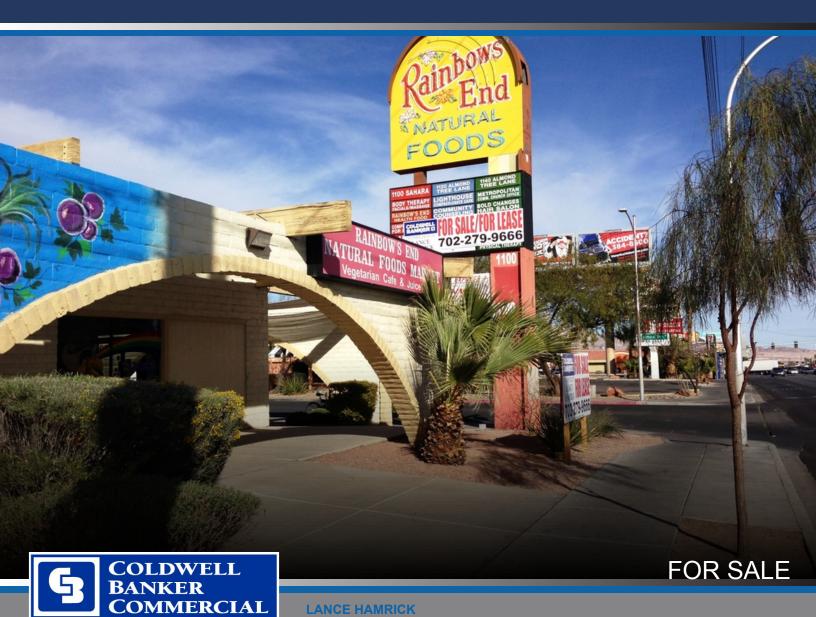

### ALMOND TREE CENTER

1100 East Sahara, Las Vegas, NV 89104 FOR SALE | \$1,100,000

A Retail Investment Opportunity

PREMIER REALTY

Commercial
702.279.966

Commercial Real Estate 702.279.9666 lance.hamrick@cbvegas.com

### PROPERTY OVERVIEW

This offering one story retail/office building located at 1100 East Sahara Avenue, which is between Paradise Road and Maryland Parkway. This location is approximately a mile from the Las Vegas strip and many commercial business around and strong daytime traffic counts.

Major intersection with 100,000+/- cars per day.

OUT OF STATE OWNERSHIP WANT THIS CENTER SOLD\*\* SOLD\*\*\* SOLD\*\*\* CORNER OF MARYLAND AND SAHARA IN THE PROCESS OF GOING THROUGH MAJOR IMPROVEMENTS WITH MAY NATIONAL TENANTS DIRECTLY NEXT DOOR TO THIS PROPERTY\*\*\*\*\*VALUE ADDED\*\*\*\*\*

### **LOCATION OVERVIEW**

This location is just over a mile from the Las Vegas strip and many commercial business around and strong daytime traffic counts. Major intersection with 100,000+/cars per day