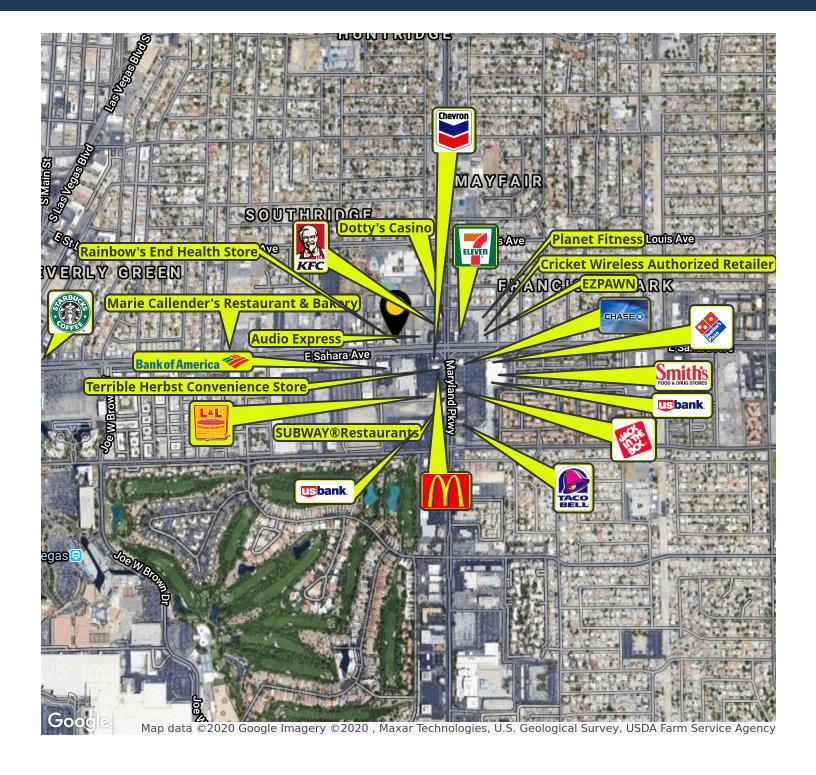

and strong daytime traffic counts.

Major intersection with 100,000+/- cars per day.

OUT OF STATE OWNERSHIP WANT THIS CENTER SOLD\*\* SOLD\*\*\* SOLD\*\*\* CORNER OF MARYLAND AND SAHARA IN THE PROCESS OF GOING THROUGH MAJOR IMPROVEMENTS WITH MAY NATIONAL TENANTS DIRECTLY NEXT DOOR TO THIS PROPERTY\*\*\*\*\*VALUE ADDED\*\*\*\*\*

### **LOCATION OVERVIEW**

This location is just over a mile from the Las Vegas strip and many commercial business around and strong daytime traffic counts. Major intersection with 100,000+/cars per day



### ALMOND TREE CENTER | LAS VEGAS, NV **ADDITIONAL PHOTOS**













# ALMOND TREE CENTER | LAS VEGAS, NV ADDITIONAL PHOTOS











## ALMOND TREE CENTER | LAS VEGAS, NV ADDITIONAL PHOTOS











## ALMOND TREE CENTER | LAS VEGAS, NV RETAILER MAP









## ALMOND TREE CENTER | LAS VEGAS, NV DEMOGRAPHICS MAP

(574) SUN CITY SUMMERLIN Sunrise Manor North Las Vegas (147) (596) SUMMERLIN (613) Las Vegas 95 ANGEL PARK (589) (595)Summerlin Winchester (612) South 515 UNIVERSITY DISTRICT (582) **Spring Valley** (593) VEGAS **Paradise** Whitney SOVANA WHITNEY GODES RANCH (562) RANCH Map data ©2023 Google

| POPULATION          | 1 MILE    | 2 MILES   | 3 MILES   |
|---------------------|-----------|-----------|-----------|
| TOTAL POPULATION    | 18,711    | 84,733    | 172,859   |
| MEDIAN AGE          | 36.9      | 36.6      | 36.5      |
| MEDIAN AGE (MALE)   | 37.9      | 36.8      | 36.4      |
| MEDIAN AGE (FEMALE) | 36.4      | 36.8      | 36.9      |
| HOUSEHOLDS & INCOME | 1 MILE    | 2 MILES   | 3 MILES   |
| TOTAL HOUSEHOLDS    |