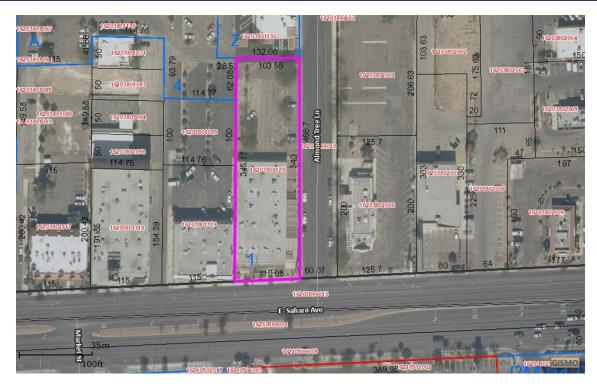

### **OFFERING SUMMARY**

Sale Price: \$1,100,000

Price / SF: \$84.25

Lot Size: 0.84 Acres

Year Built: 1970

**Building Size:** 13.057 SF

C-1 Zoning:

Market: Las Vegas

Submarket: Central East Las

Vegas Submarket

### PROPERTY OVERVIEW

This offering one story retail/office building located at 1100 East Sahara Avenue, which is between Paradise Road and Maryland Parkway. This location is approximately a mile from the Las Vegas strip and many commercial business around and strong daytime traffic counts.