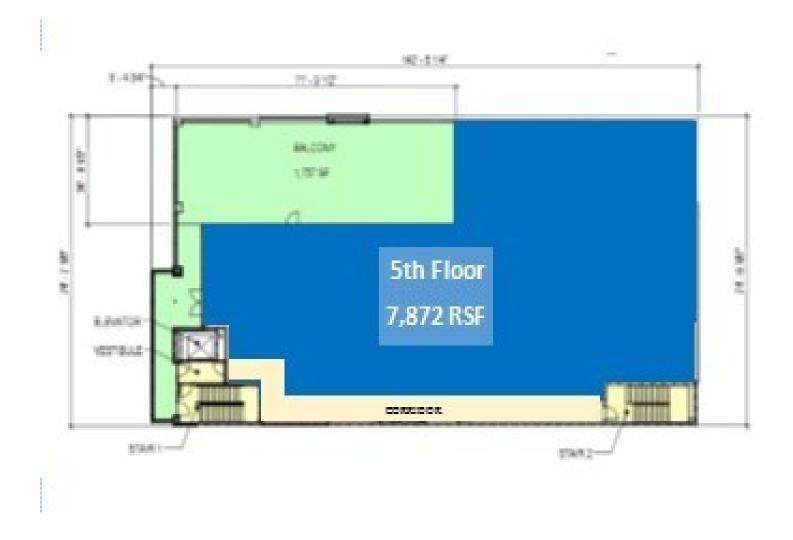

### **PROPERTY OVERVIEW**

Available in Spring - 2019!

New construction in a vibrant location in historic Automobile Alley. The building features full floor opportunities that include balconies. Bring your unique concept and lets start designing your space today.

#### PROPERTY OVERVIEW

Available in Spring - 2019!

New construction in a vibrant location in historic Automobile Alley. The building features full floor opportunities that include balconies. Bring your unique concept and lets start designing your space today.