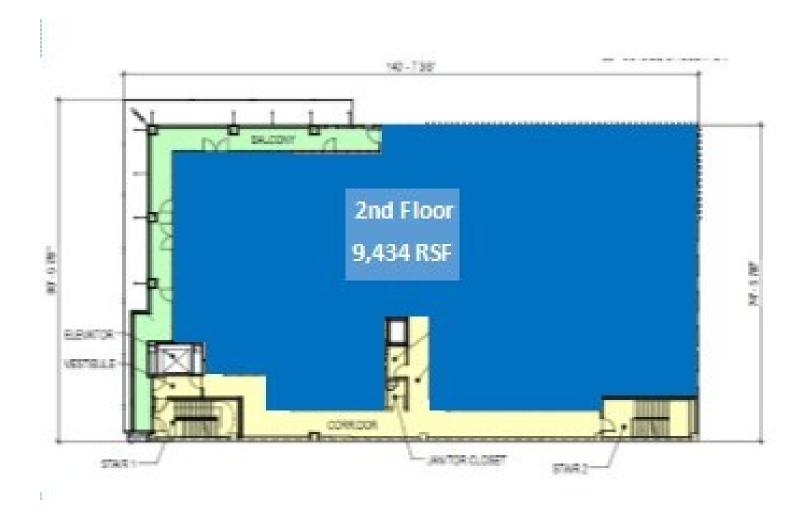

#### **LEASE HIGHLIGHTS**

- · Highly visible in Automobile Alley
- · Class "A" location and finishes
- · Large Balconies
- Flexible Floor Plans