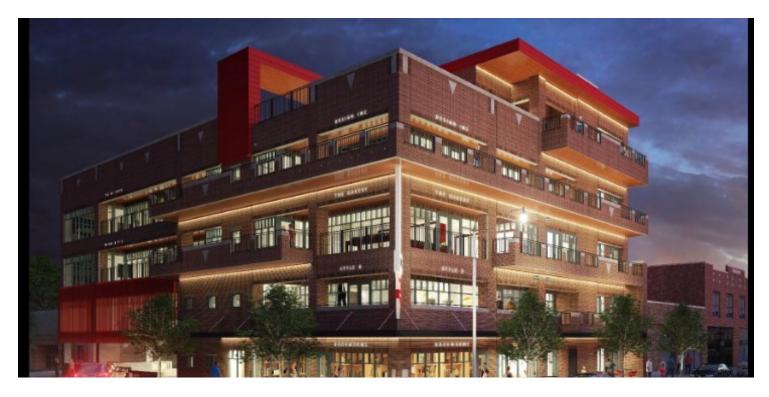

### **PROPERTY OVERVIEW**

Available in Spring - 2019!

New construction in a vibrant location in historic Automobile Alley. The building features full floor opportunities that include balconies. Bring your unique concept and lets start designing your space today.

#### **LOCATION OVERVIEW**

This highly visible 5-story building is located on Broadway Avenue just south of NW 10th in the historic Automobile Alley. Located in an area which has many of the city's top bars and restaurants, retail shops and urban residences. This building is ideal for unique retail, restaurants and office users.