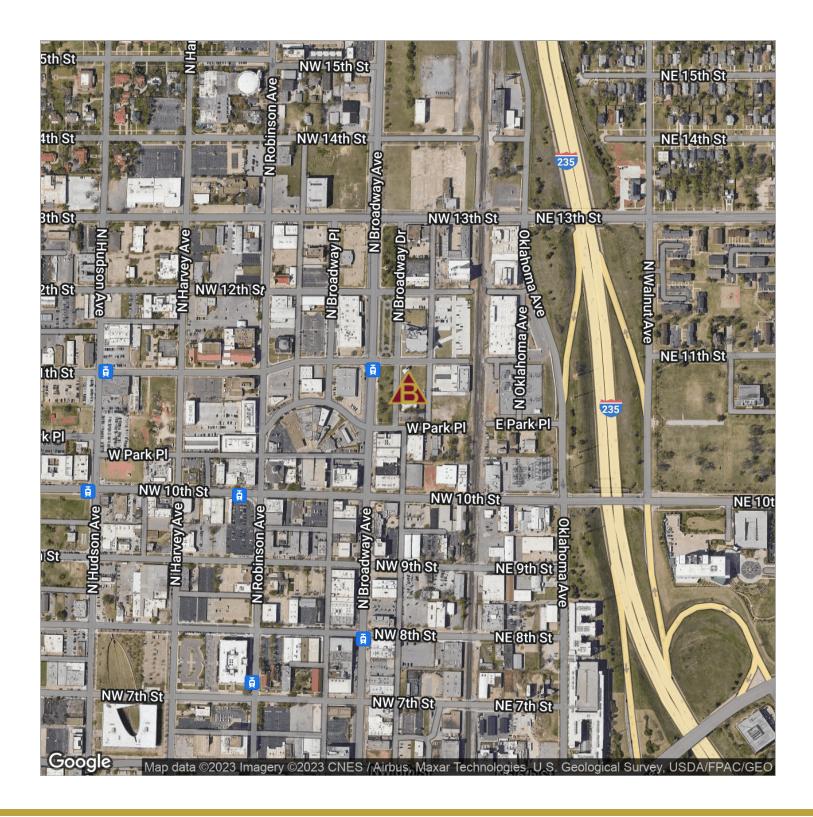

#### **LOCATION OVERVIEW**

This highly visible 5-story building is located on Broadway Avenue just south of NW 10th in the historic Automobile Alley. Located in an area which has many of the city's top bars and restaurants, retail shops and urban residences. This building is ideal for unique retail, restaurants and office users.