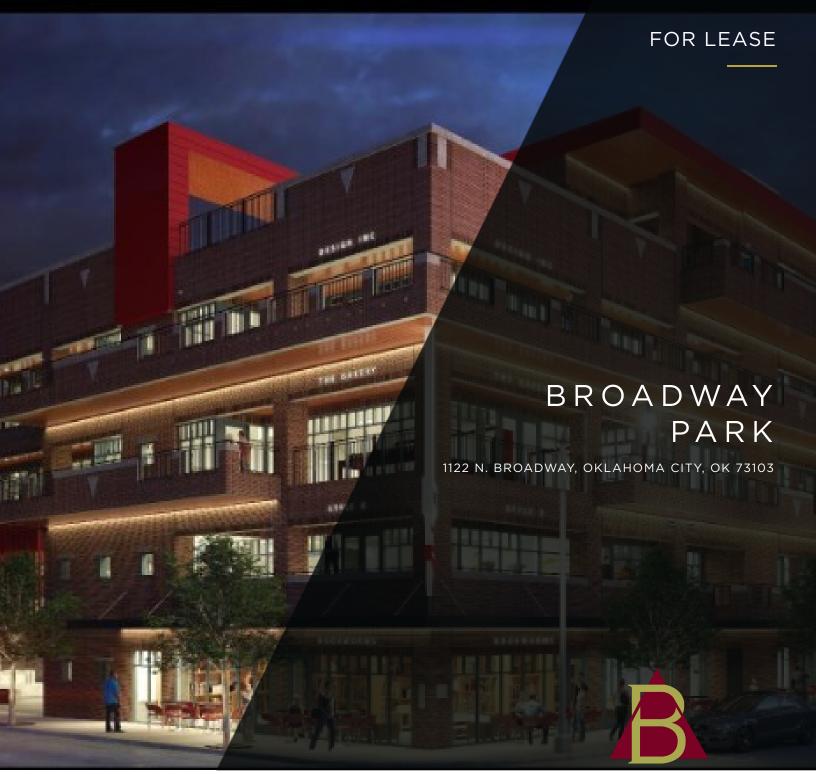

#### **GREG BANTA**

405.840.1600

**GBANTA@THEBANTACOMPANIES.COM** 

1122 N. BROADWAY, OKLAHOMA CITY, OK 73103

### **PROPERTY OVERVIEW**

Available in Spring - 2019!

New construction in a vibrant location in historic Automobile Alley. The building features full floor opportunities that include balconies. Bring your unique concept and lets start designing your space today.

#### **PROPERTY HIGHLIGHTS**

1122 N. BROADWAY, OKLAHOMA CITY, OK 73103

Property Name: Broadway Park

Property Address: 1122 N. Broadway, Oklahoma City, OK

7310

Property Type: Office

APN: R040202000

Lot Size: 0.24 AC