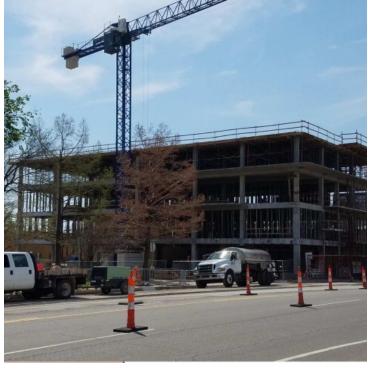

### **PROPERTY OVERVIEW**

Available in Spring - 2019!

New construction in a vibrant location in historic Automobile Alley. The building features full floor opportunities that include balconies. Bring your unique concept and lets start designing your space today.

#### PROPERTY OVERVIEW

Available in Spring - 2019!

New construction in a vibrant location in historic Automobile Alley. The building features full floor opportunities that include balconies. Bring your unique concept and lets start designing your space today.

#### **LOCATION OVERVIEW**

This highly visible 5-story building is located on Broadway Avenue just south of NW 10th in the historic Automobile Alley. Located in an area which has many of the city's top bars and restaurants, retail shops and urban residences. This building is ideal for unique retail, restaurants and office users.