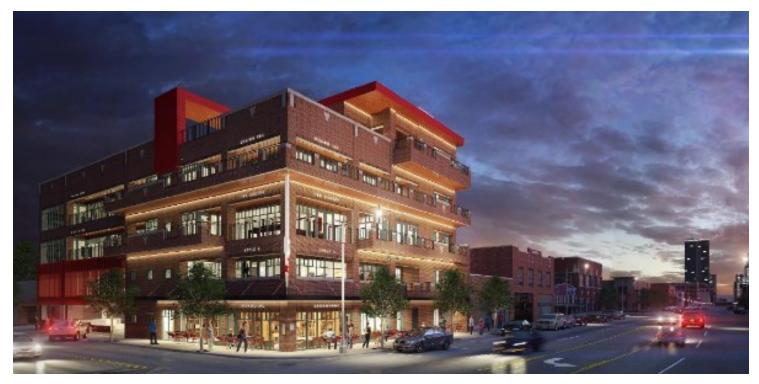

### **PROPERTY OVERVIEW**

Available in Spring - 2019!

New construction in a vibrant location in historic Automobile Alley. The building features full floor opportunities that include balconies. Bring your unique concept and lets start designing your space today.

#### **LOCATION OVERVIEW**

This highly visible 5-story building is located on Broadway Avenue just south of NW 10th in the historic Automobile Alley. Located in an area which has many of the city's top bars and restaurants, retail shops and urban residences. This building is ideal for unique retail, restaurants and office users.