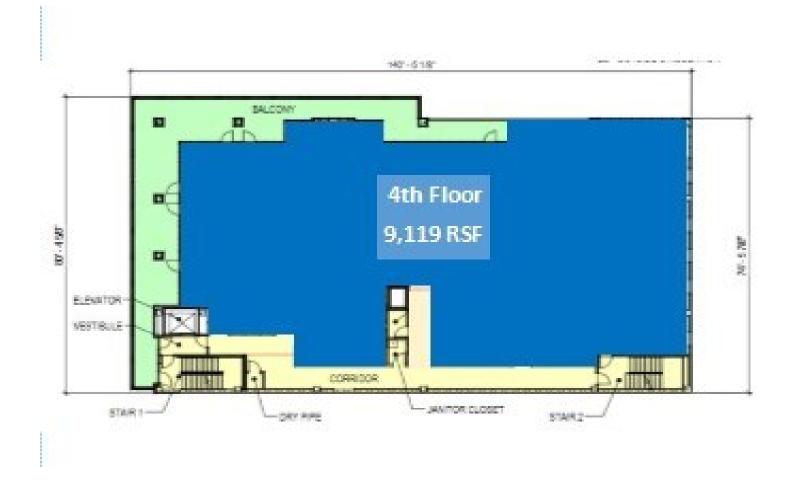

### **PROPERTY OVERVIEW**

Available in Spring - 2019!

New construction in a vibrant location in historic Automobile Alley. The building features full floor opportunities that include balconies. Bring your unique concept and lets start designing your space today.

#### PROPERTY OVERVIEW

Available in Spring - 2019!

New construction in a vibrant location in historic Automobile Alley. The building features full floor opportunities that include balconies. Bring your unique concept and lets start designing your space today.