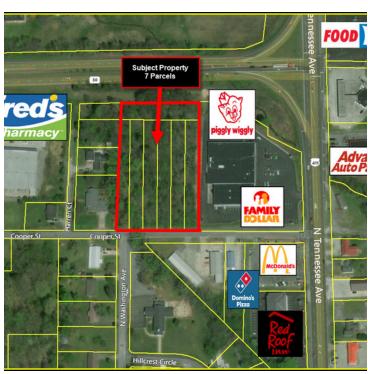

## **Property Description**

3.08 Acres of C-2 zoned land at the major intersection of TN Hwy 30 and Hwy 411/Tennessee Ave. This property sits above and behind a retail center that holds Piggly Wiggly and Family Dollar stores. With 283 feet of frontage on Hwy 30 and 300 feet of frontage on Cooper Street, there is tremendous visibility and accessibility on north and south borders.

### **PROPERTY OVERVIEW**

3.08 Acres of C-2 zoned land at the major intersection of TN Hwy 30 and Hwy 411/Tennessee Ave. This property sits above and behind a retail center that holds Piggly Wiggly and Family Dollar stores. With 283 feet of frontage on Hwy 30 and 300 feet of frontage on Cooper Street, there is tremendous visibility and accessibility on north and south borders.