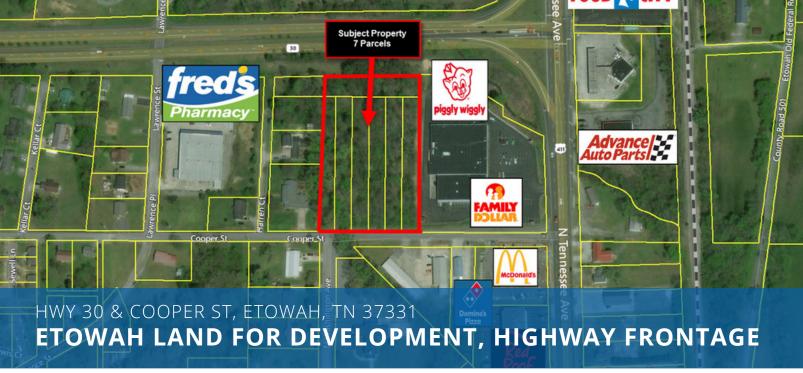

## **Property Description**

3.08 Acres of C-2 zoned land at the major intersection of TN Hwy 30 and Hwy 411/Tennessee Ave. This property sits above and behind a retail center that holds Piggly Wiggly and Family Dollar stores. With 283 feet of frontage on Hwy 30 and 300 feet of frontage on Cooper Street, there is tremendous visibility and accessibility on north and south borders.

### **PROPERTY OVERVIEW**

3.08 Acres of C-2 zoned land at the major intersection of TN Hwy 30 and Hwy 411/Tennessee Ave. This property sits above and behind a retail center that holds Piggly Wiggly and Family Dollar stores. With 283 feet of frontage on Hwy 30 and 300 feet of frontage on Cooper Street, there is tremendous visibility and accessibility on north and south borders.