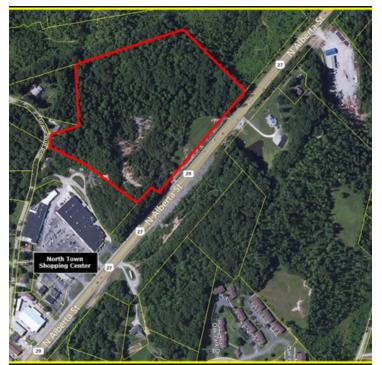

#### **Property Description**

1,017 feet of level frontage on the main North/South thoroughfare, Alberta Rd (Hwy 27) of Oneida, TN. Daily traffic count is 8,705 vehicles. Utilities available at site. Entrance to property at grade. Site is a hill crest with high visibility from northern and southern approaches. No competing development adjacent to the site.

### HWY 27N ALBERTA RD VACANT LAND FRONTAGE

| <b>OFFERING SUMMARY</b><br>Available SF: | 19.4 Acres                 | <b>PROPERTY OVERVIEW</b><br>1,017 feet of level frontage on the main North/South thoroughfare, Alberta Rd<br>(Hwy 27) of Oneida, TN. Daily traffic count is 8,705 vehicles. Utilities available at<br>site. Entrance to property at grade. Site is a hill crest with high visibility from<br>northern and southern approaches. No competing development adjacent to<br>the site. |
|------------------------------------------|----------------------------|----------------------------------------------------------------------------------------------------------------------------------------------------------------------------------------------------------------------------------------------------------------------------------------------------------------------------------------------------------------------------------|
| Lease Rate:                              | \$3,875 per month<br>(NNN) |                                                                                                                                                                                                                                                                                                                                                                                  |
| Lot Size:                                | 19.39 Acres                |                                                                                                                                                                                                                                                                                                                                                                                  |
| Zoning:                                  | C-1                        |                                                                                                                                                                                                                                                                                                                                                                                  |