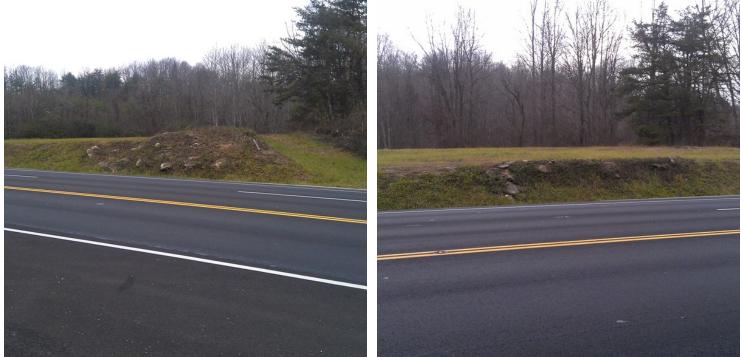

#### **Property Description**

1,017 feet of level frontage on the main North/South thoroughfare, Alberta Rd (Hwy 27) of Oneida, TN. Daily traffic count is 8,705 vehicles. Utilities available at site. Entrance to property at grade. Site is a hill crest with high visibility from northern and southern approaches. No competing development adjacent to the site.

### HWY 27N ALBERTA RD VACANT LAND FRONTAGE

| <b>OFFERING SUMMARY</b><br>Available SF: | 19.4 Acres                 | <b>PROPERTY OVERVIEW</b><br>1,017 feet of level frontage on the main North/South thoroughfare, Alberta Rd<br>(Hwy 27) of Oneida, TN. Daily traffic count is 8,705 vehicles. Utilities available at<br>site. Entrance to property at grade. Site is a hill crest with high visibility from<br>northern and southern approaches. No competing development adjacent to<br>the site. |
|------------------------------------------|----------------------------|----------------------------------------------------------------------------------------------------------------------------------------------------------------------------------------------------------------------------------------------------------------------------------------------------------------------------------------------------------------------------------|
| Lease Rate:                              | \$3,875 per month<br>(NNN) |                                                                                                                                                                                                                                                                                                                                                                                  |
| Lot Size:                                | 19.39 Acres                |                                                                                                                                                                                                                                                                                                                                                                                  |
| Zoning:                                  | C-1                        |                                                                                                                                                                                                                                                                                                                                                                                  |