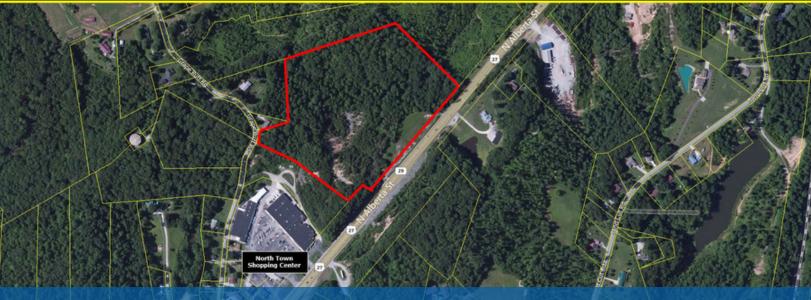

#### **Property Description**

1,017 feet of level frontage on the main North/South thoroughfare, Alberta Rd (Hwy 27) of Oneida, TN. Daily traffic count is 8,705 vehicles. Utilities available at site. Entrance to property at grade. Site is a hill crest with high visibility from northern and southern approaches. No competing development adjacent to the site.

### HWY 27N ALBERTA RD VACANT LAND FRONTAGE

| <b>OFFERING SUMMARY</b><br>Available SF: | 19.4 Acres                 | <b>PROPERTY OVERVIEW</b><br>1,017 feet of level frontage on the main North/South thoroughfare, Alberta Rd<br>(Hwy 27) of Oneida, TN. Daily traffic count is 8,705 vehicles. Utilities available at<br>site. Entrance to property at grade. Site is a hill crest with high visibility from<br>northern and southern approaches. No competing development adjacent to<br>the site. |
|------------------------------------------|----------------------------|----------------------------------------------------------------------------------------------------------------------------------------------------------------------------------------------------------------------------------------------------------------------------------------------------------------------------------------------------------------------------------|
| Lease Rate:                              | \$3,875 per month<br>(NNN) |                                                                                                                                                                                                                                                                                                                                                                                  |
| Lot Size:                                | 19.39 Acres                |                                                                                                                                                                                                                                                                                                                                                                                  |
| Zoning:                                  | C-1                        |                                                                                                                                                                                                                                                                                                                                                                                  |