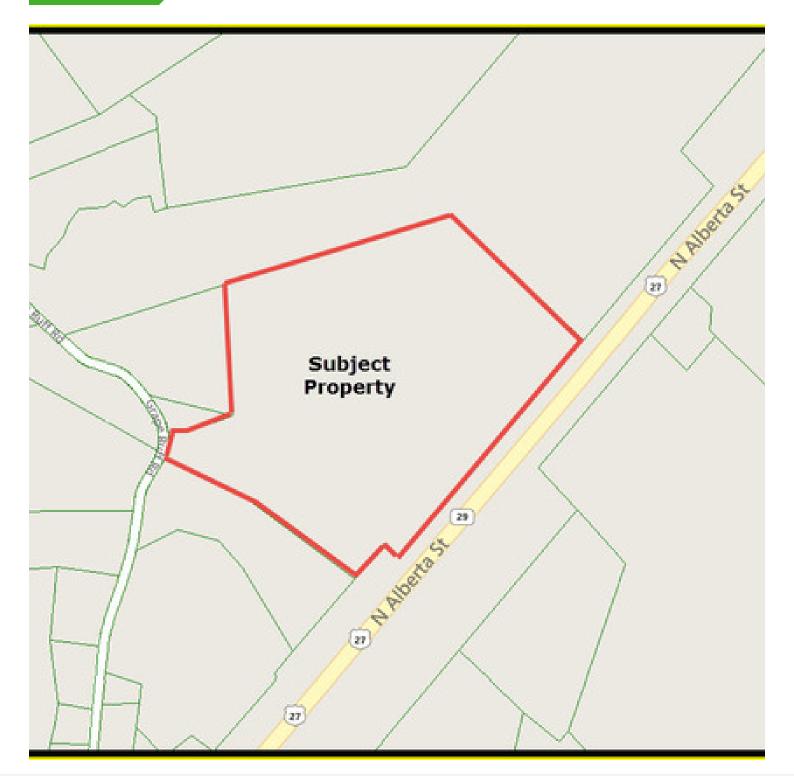

#### **Property Description**

1,017 feet of level frontage on the main North/South thoroughfare, Alberta Rd (Hwy 27) of Oneida, TN. Daily traffic count is 8,705 vehicles. Utilities available at site. Entrance to property at grade. Site is a hill crest with high visibility from northern and southern approaches. No competing development adjacent to the site.

### HWY 27N ALBERTA RD VACANT LAND FRONTAGE

| <b>OFFERING SUMMARY</b><br>Available SF: | 19.4 Acres                 | <b>PROPERTY OVERVIEW</b><br>1,017 feet of level frontage on the main North/South thoroughfare, Alberta Rd<br>(Hwy 27) of Oneida, TN. Daily traffic count is 8,705 vehicles. Utilities available at<br>site. Entrance to property at grade. Site is a hill crest with high visibility from<br>northern and southern approaches. No competing development adjacent to<br>the site. |
|------------------------------------------|----------------------------|----------------------------------------------------------------------------------------------------------------------------------------------------------------------------------------------------------------------------------------------------------------------------------------------------------------------------------------------------------------------------------|
| Lease Rate:                              | \$3,875 per month<br>(NNN) |                                                                                                                                                                                                                                                                                                                                                                                  |
| Lot Size:                                | 19.39 Acres                |                                                                                                                                                                                                                                                                                                                                                                                  |
| Zoning:                                  | C-1                        |                                                                                                                                                                                                                                                                                                                                                                                  |