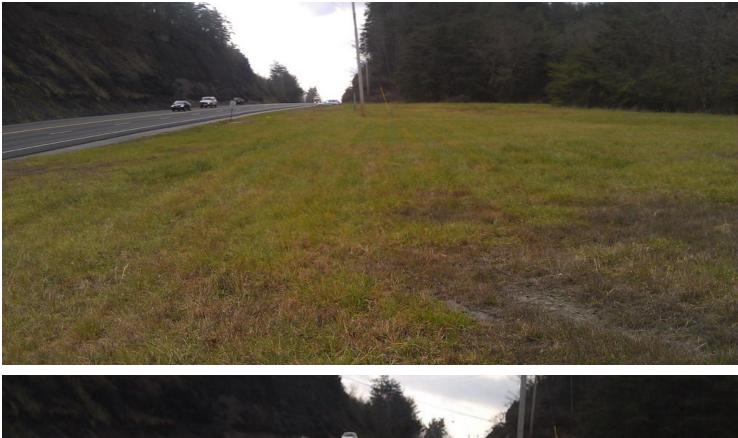

#### **Property Description**

1,017 feet of level frontage on the main North/South thoroughfare, Alberta Rd (Hwy 27) of Oneida, TN. Daily traffic count is 8,705 vehicles. Utilities available at site. Entrance to property at grade. Site is a hill crest with high visibility from northern and southern approaches. No competing development adjacent to the site.

### HWY 27N ALBERTA RD VACANT LAND FRONTAGE

| <b>OFFERING SUMMARY</b><br>Available SF: | 19.4 Acres                 | <b>PROPERTY OVERVIEW</b><br>1,017 feet of level frontage on the main North/South thoroughfare, Alberta Rd<br>(Hwy 27) of Oneida, TN. Daily traffic count is 8,705 vehicles. Utilities available at<br>site. Entrance to property at grade. Site is a hill crest with high visibility from<br>northern and southern approaches. No competing development adjacent to<br>the site. |
|------------------------------------------|----------------------------|----------------------------------------------------------------------------------------------------------------------------------------------------------------------------------------------------------------------------------------------------------------------------------------------------------------------------------------------------------------------------------|
| Lease Rate:                              | \$3,875 per month<br>(NNN) |                                                                                                                                                                                                                                                                                                                                                                                  |
| Lot Size:                                | 19.39 Acres                |                                                                                                                                                                                                                                                                                                                                                                                  |
| Zoning:                                  | C-1                        |                                                                                                                                                                                                                                                                                                                                                                                  |