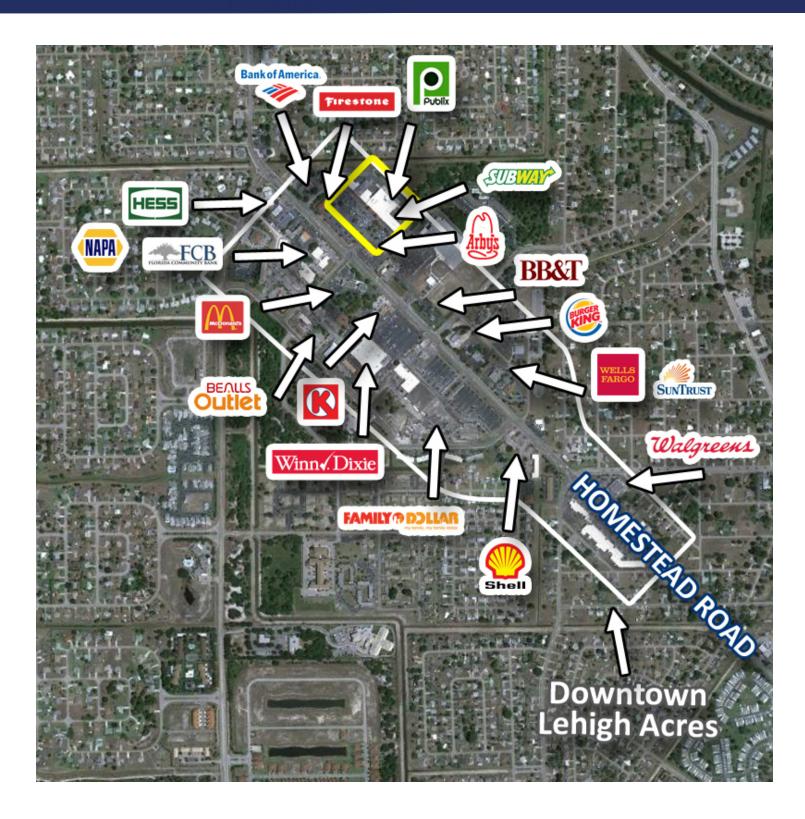

### **PROPERTY OVERVIEW**

Homestead Shopping Center rests along Homestead Rd in the Heart of Lehigh Acres and is anchored by Publix, World Gym, and Firestone. The property is extremely well kept and along with the recent renovations, the unit size and Tenant mix offer a perfect opportunity for any business looking to open in Lehigh Acres.

### PROPERTY HIGHLIGHTS

- Recently renovated Facade and Parking Lot
- · Heart of Lehigh Acres
- Excellent signage along Homestead Rd
- Vanilla shell Delivery
- Homestead Rd Traffic Count: 26,500 AADT
- CAM \$4.29 PSF as of 2019