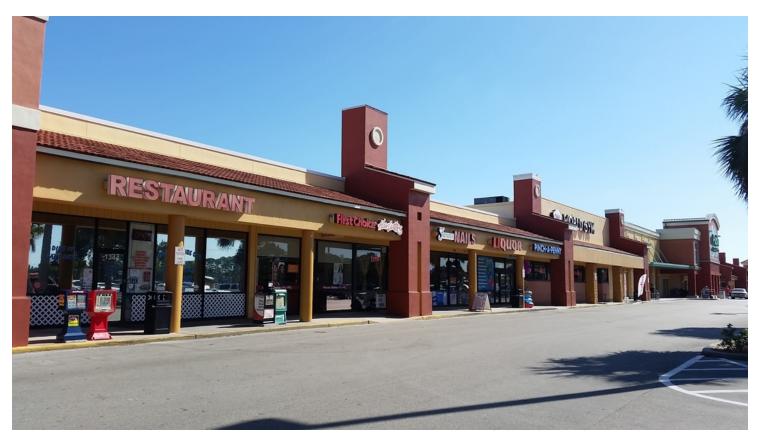

### **PROPERTY OVERVIEW**

Homestead Shopping Center rests along Homestead Rd in the Heart of Lehigh Acres and is anchored by Publix, World Gym, and Firestone. The property is extremely well kept and along with the recent renovations, the unit size and Tenant mix offer a perfect opportunity for any business looking to open in Lehigh Acres.

### PROPERTY HIGHLIGHTS

- Recently renovated Facade and Parking Lot
- · Heart of Lehigh Acres
- Excellent signage along Homestead Rd
- Vanilla shell Delivery
- Homestead Rd Traffic Count: 26,500 AADT
- CAM \$4.29 PSF as of 2019