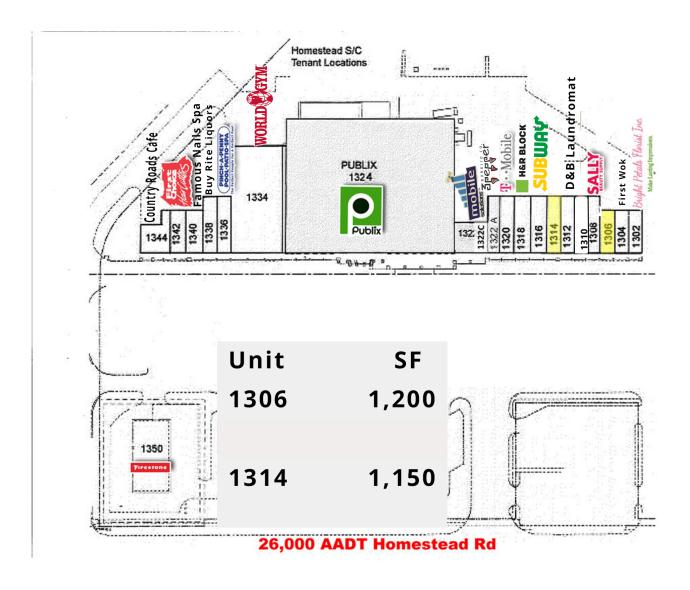

#### **OFFERING SUMMARY**

Available SF: Unit 1306- 1,200 SF

**Unit 1314**- 1.150 SF

Lease Rate: \$18.00 SF/yr NNN

Lot Size: 11.58 Acres

Year Built: 1985

Building Size: 86,800 SF

Zoning: C2

### PROPERTY HIGHLIGHTS

- Recently renovated Facade and Parking Lot
- · Heart of Lehigh Acres
- Excellent signage along Homestead Rd
- Vanilla shell Delivery
- Homestead Rd Traffic Count: 26,500 AADT
- CAM \$4.29 PSF as of 2019