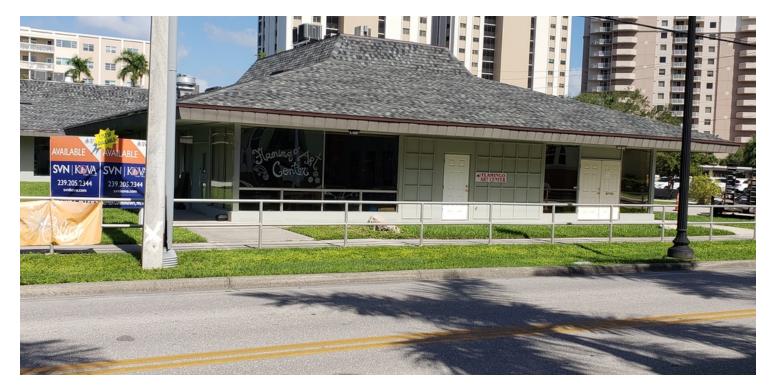

# FOR LEASE - Office | Retail

#### 2150-2164 W First Street

Fort Myers, FL 33901

| OFFERING SUMMARY |           | PROPERTY OVERVIEW                                                                                                                                                                                           |
|------------------|-----------|-------------------------------------------------------------------------------------------------------------------------------------------------------------------------------------------------------------|
| Available SF:    |           | This one story retail/office building has ideal West First Street frontage, on-site parking, and is located in the heart of the Condo lifestyle on the Caloosahatchee River. Ready for Immediate Occupancy! |
| Lease Rate:      | N/A       | PROPERTY HIGHLIGHTS                                                                                                                                                                                         |
|                  | ,         | • ONLY ONE UNIT LEFT (UNIT B-2)!!                                                                                                                                                                           |
|                  |           | Retail/Office space with West First Street frontage                                                                                                                                                         |
| Year Built: 1965 |           | Convenient to downtown government offices and courthouse                                                                                                                                                    |
|                  |           | <ul> <li>Steps from Publix, Subway, First Watch, Bennett's and other retail and<br/>restaurant amenities</li> </ul>                                                                                         |
| Building Size:   | 10,657 SF | <ul> <li>Ideal for legal, engineering or other professional use</li> </ul>                                                                                                                                  |
|                  |           | Immediate occupancy                                                                                                                                                                                         |
| Zoning:          | U-COR     |                                                                                                                                                                                                             |