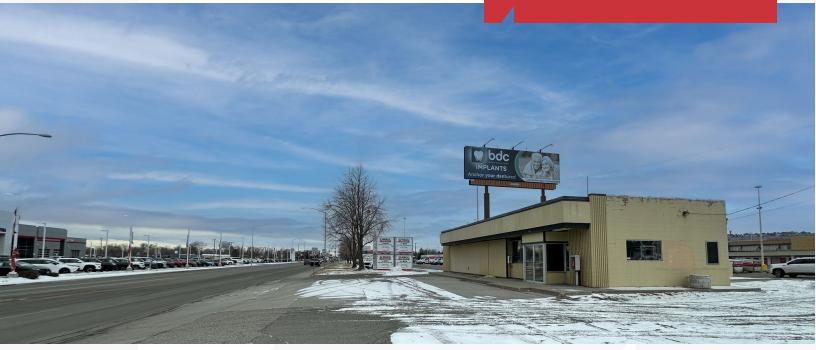

# 15th and Grand Avenue

1503 Grand Avenue Billings, Montana 59102

#### **Property Description**

High traffic retail pad site with excellent frontage to Grand Avenue on a lit intersection. There currently exists a small 2,749 SF Retail/C-Store on the site. Property is also accompanied with a billboard lease through 2019. Property was originally constructed as a gas station but all tanks have been removed and is pending DEQ approval for closure.