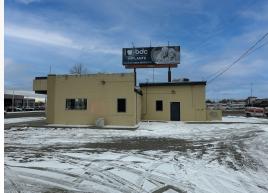

### **Property Highlights**

- Structure Size: 2,749 SF
- Lot Size: 13,783 SF
- Year Built: 1981
- Zoning: Community Commercial
- Grand ADT: 22,750
- 15th Street West ADT: 8,732
- For Lease or Sale \$425,000.00

#### **Property Description**

High traffic retail pad site with excellent frontage to Grand Avenue on a lit intersection. There currently exists a small 2,749 SF Retail/C-Store on the site. Property is also accompanied with a billboard lease through 2019. Property was originally constructed as a gas station but all tanks have been removed and is pending DEQ approval for closure.