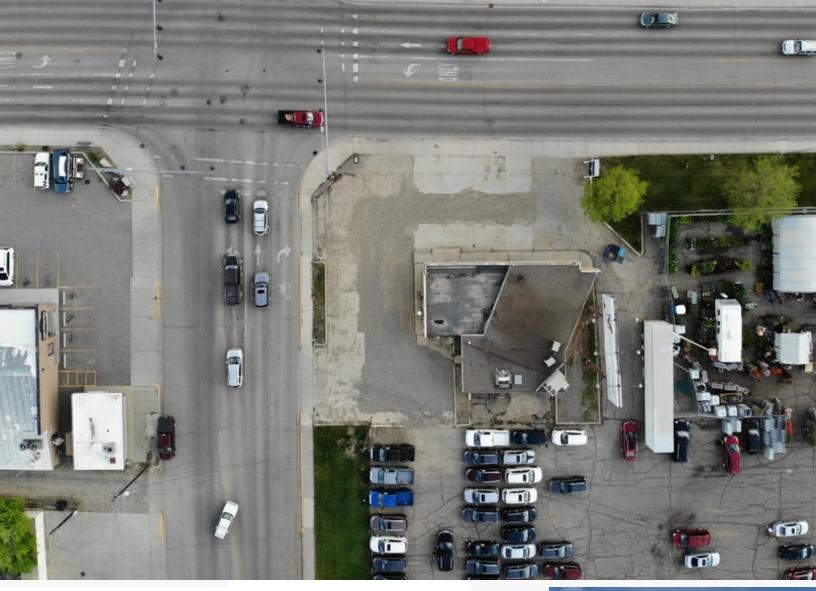

### **Property Highlights**

- Structure Size: 2,749 SF
- Lot Size: 13,783 SF
- Year Built: 1981
- Zoning: Community Commercial
- Grand ADT: 22,750
- 15th Street West ADT: 8,732
- For Lease or Sale \$425,000.00

#### **Property Description**

High traffic retail pad site with excellent frontage to Grand Avenue on a lit intersection. There currently exists a small 2,749 SF Retail/C-Store on the site. Property is also accompanied with a billboard lease through 2019. Property was originally constructed as a gas station but all tanks have been removed and is pending DEQ approval for closure.