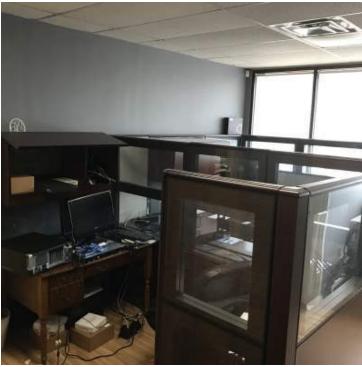

# **FOR SALE** \$595,000

**Property Description** 

Great, Class A office space just west of the Pellissippi in the Kingston Pike Corridor just outside of the City. This property is in excellent condition and can be used as general offices or dental/medical. Originally built by an endodontist for his practice. 13 offices, plus a cubicle area, conference room, IT room, 4 bathrooms and 2 showers, kitchen and storage room. There are no interior supporting walls, so offices can be enlarged and remodeled easily. 4-year old standing seam metal roof and 17 parking spaces. Gas heat.

### PROPERTY OVERVIEW

Great, Class A office space just west of the Pellissippi in the Kingston Pike Corridor just outside of the City. This property is in excellent condition and can be used as general offices or dental/medical. Originally built by an endodontist for his practice. 13 offices, plus a cubicle area, conference room, IT room, 4 bathrooms and 2 showers, kitchen and storage room. There are no interior supporting walls, so offices can be enlarged and remodeled easily. 4-year old standing seam metal roof and 17 parking spaces. Gas heat.