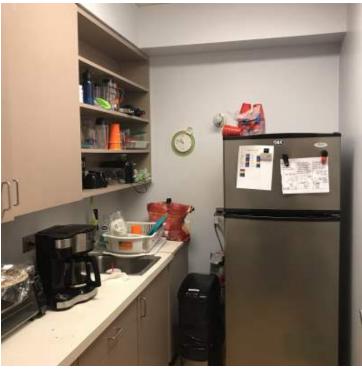

# **FOR SALE** \$595,000

**Property Description** 

Great, Class A office space just west of the Pellissippi in the Kingston Pike Corridor just outside of the City. This property is in excellent condition and can be used as general offices or dental/medical. Originally built by an endodontist for his practice. 13 offices, plus a cubicle area, conference room, IT room, 4 bathrooms and 2 showers, kitchen and storage room. There are no interior supporting walls, so offices can be enlarged and remodeled easily. 4-year old standing seam metal roof and 17 parking spaces. Gas heat.

### PROPERTY OVERVIEW

Great, Class A office space just west of the Pellissippi in the Kingston Pike Corridor just outside of the City. This property is in excellent condition and can be used as general offices or dental/medical. Originally built by an endodontist for his practice. 13 offices, plus a cubicle area, conference room, IT room, 4 bathrooms and 2 showers, kitchen and storage room. There are no interior supporting walls, so offices can be enlarged and remodeled easily. 4-year old standing seam metal roof and 17 parking spaces. Gas heat.