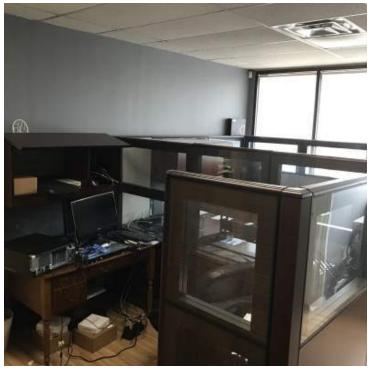

# **FOR SALE** \$595,000

**Property Description** 

Great, Class A office space just west of the Pellissippi in the Kingston Pike Corridor just outside of the City. This property is in excellent condition and can be used as general offices or dental/medical. Originally built by an endodontist for his practice. 13 offices, plus a cubicle area, conference room, IT room, 4 bathrooms and 2 showers, kitchen and storage room. There are no interior supporting walls, so offices can be enlarged and remodeled easily. 4-year old standing seam metal roof and 17 parking spaces. Gas heat.

### PROPERTY OVERVIEW

Great, Class A office space just west of the Pellissippi in the Kingston Pike Corridor just outside of the City. This property is in excellent condition and can be used as general offices or dental/medical. Originally built by an endodontist for his practice. 13 offices, plus a cubicle area, conference room, IT room, 4 bathrooms and 2 showers, kitchen and storage room. There are no interior supporting walls, so offices can be enlarged and remodeled easily. 4-year old standing seam metal roof and 17 parking spaces. Gas heat.