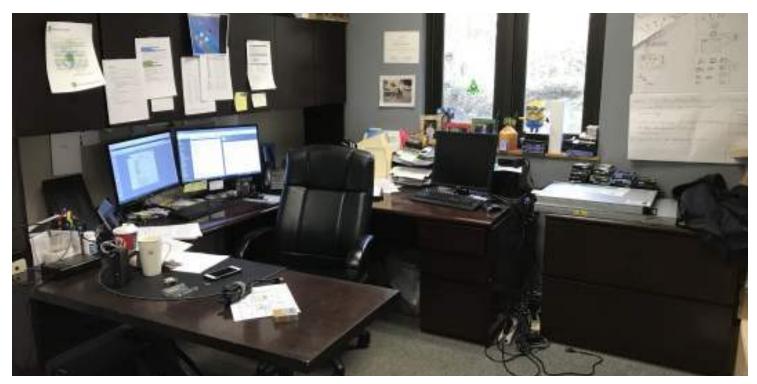

# **FOR SALE** \$595,000

**Property Description** 

Great, Class A office space just west of the Pellissippi in the Kingston Pike Corridor just outside of the City. This property is in excellent condition and can be used as general offices or dental/medical. Originally built by an endodontist for his practice. 13 offices, plus a cubicle area, conference room, IT room, 4 bathrooms and 2 showers, kitchen and storage room. There are no interior supporting walls, so offices can be enlarged and remodeled easily. 4-year old standing seam metal roof and 17 parking spaces. Gas heat.

### PROPERTY OVERVIEW

Great, Class A office space just west of the Pellissippi in the Kingston Pike Corridor just outside of the City. This property is in excellent condition and can be used as general offices or dental/medical. Originally built by an endodontist for his practice. 13 offices, plus a cubicle area, conference room, IT room, 4 bathrooms and 2 showers, kitchen and storage room. There are no interior supporting walls, so offices can be enlarged and remodeled easily. 4-year old standing seam metal roof and 17 parking spaces. Gas heat.