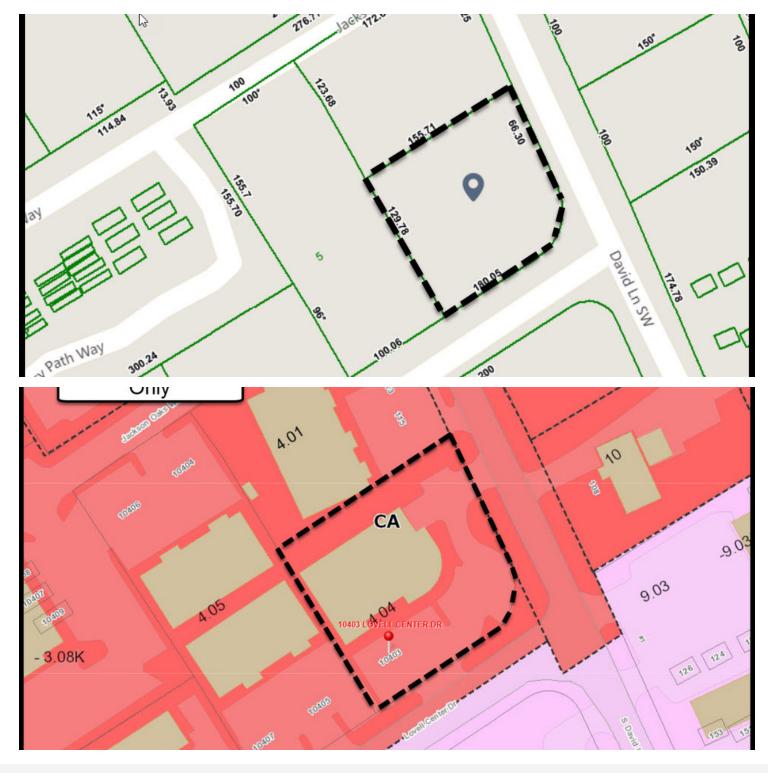

WEST KNOXVILLE OFFICE FOR SALE

Jim Staley, CCIM

865.690.1111

jimstaley@mindspring.com

www.cbcworldwide.com

COLDWELL BANKER COMMERCIAL WALLACE & WALLACE, REALTORS®

10403 LOVELL CENTER DR, KNOXVILLE, TN 37922

#### **OFFERING SUMMARY**

Sale Price: \$595,000

Lot Size: 0.41 Acres

Year Built: 1993

Building Size: 4,137 SF

Zoning: CA

Price / SF: \$143.82

Jim Staley, CCIM 865.690.1111

10403 LOVELL CENTER DR, KNOXVILLE, TN 37922

# WEST KNOXVILLE OFFICE FOR SALE

Jim Staley, CCIM 865.690.1111

10403 LOVELL CENTER DR, KNOXVILLE, TN 37922

# WEST KNOXVILLE OFFICE FOR SALE

Jim Staley, CCIM 865.690.1111

COLDWELL BANKER COMMERCIAL WALLACE & WALLACE, REALTORS®

10403 LOVELL CENTER DR, KNOXVILLE, TN 37922

# WEST KNOXVILLE OFFICE FOR SALE

Jim Staley, CCIM 865.690.1111