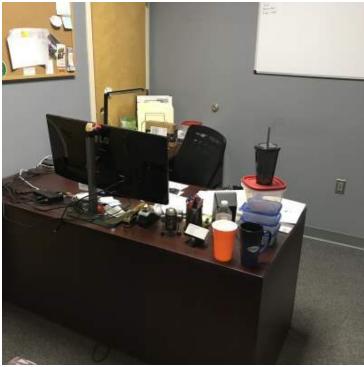

# **FOR SALE** \$595,000

**Property Description** 

Great, Class A office space just west of the Pellissippi in the Kingston Pike Corridor just outside of the City. This property is in excellent condition and can be used as general offices or dental/medical. Originally built by an endodontist for his practice. 13 offices, plus a cubicle area, conference room, IT room, 4 bathrooms and 2 showers, kitchen and storage room. There are no interior supporting walls, so offices can be enlarged and remodeled easily. 4-year old standing seam metal roof and 17 parking spaces. Gas heat.

### PROPERTY OVERVIEW

Great, Class A office space just west of the Pellissippi in the Kingston Pike Corridor just outside of the City. This property is in excellent condition and can be used as general offices or dental/medical. Originally built by an endodontist for his practice. 13 offices, plus a cubicle area, conference room, IT room, 4 bathrooms and 2 showers, kitchen and storage room. There are no interior supporting walls, so offices can be enlarged and remodeled easily. 4-year old standing seam metal roof and 17 parking spaces. Gas heat.