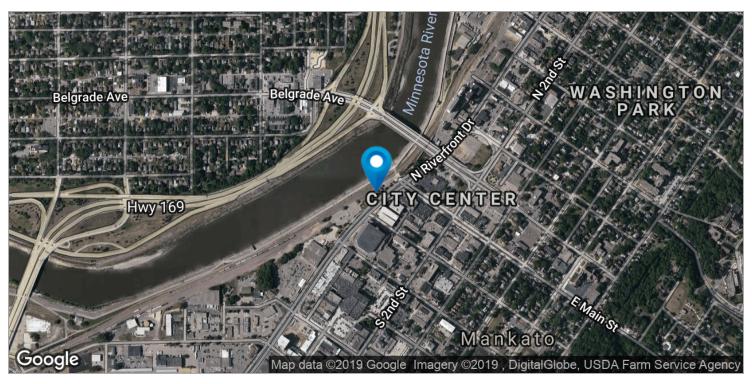

#### **Property Description**

Located at the corner of Main Street and Riverfront Drive in the heart of Mankato's City Center, this historic train depot along the Minnesota River has been converted into a very nice office building. There is one space available on the main level with two separate offices. This is a great location with plenty of parking, high traffic counts and great roadside visibility along Riverfront Drive! Call today for additional information or to schedule a showing!

#### **Property Highlights**

- Frontage on Riverfront Drive
- Easy access to parking lot
- Excellent visibility

## DEPOT BUILDING

Riverfront Drive