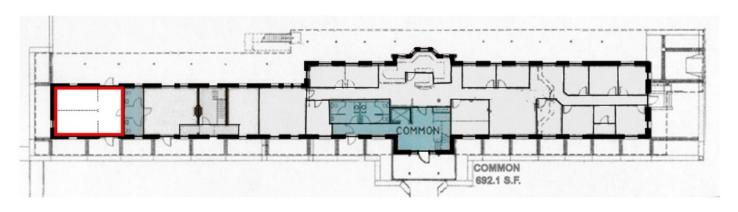

#### **Property Description**

Located at the corner of Main Street and Riverfront Drive in the heart of Mankato's City Center, this historic train depot along the Minnesota River has been converted into a very nice office building. There is one space available on the main level with two separate offices. This is a great location with plenty of parking, high traffic counts and great roadside visibility along Riverfront Drive! Call today for additional information or to schedule a showing!

#### **AVAILABLE SPACES**

|  | SPACE             | LEASE RATE | LEASE TYPE | SIZE (SF) | CAM/SF   |  |  |
|--|-------------------|------------|------------|-----------|----------|--|--|
|  | DEMOGRAPHICS      |            |            |           |          |  |  |
|  |                   |            | 5 MILES    | 10 MILES  | 15 MILES |  |  |
|  | Total Households  |            | 27,983     | 33,331    | 43,385   |  |  |
|  | Total Population  |            | 72,609     | 87,911    | 115,373  |  |  |
|  | Average HH Income | \$         | 558,537    | \$60,907  | \$61,301 |  |  |