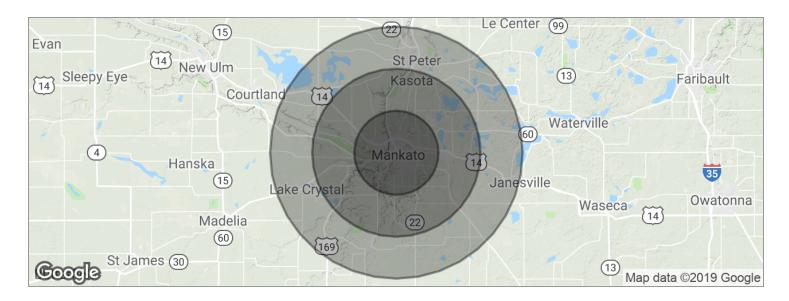

#### **AVAILABLE SPACES**

|  | SPACE             | LEASE RATE | LEASE TYPE | SIZE (SF) | CAM/SF   |  |  |
|--|-------------------|------------|------------|-----------|----------|--|--|
|  | DEMOGRAPHICS      |            |            |           |          |  |  |
|  |                   |            | 5 MILES    | 10 MILES  | 15 MILES |  |  |
|  | Total Households  |            | 27,983     | 33,331    | 43,385   |  |  |
|  | Total Population  |            | 72,609     | 87,911    | 115,373  |  |  |
|  | Average HH Income | \$         | 558,537    | \$60,907  | \$61,301 |  |  |

## DEPOT BUILDING

| POPULATION                            | 5 MILES               | 10 MILES               | 15 MILES               |
|---------------------------------------|-----------------------|------------------------|------------------------|
| Total population                      | 72,609                | 87,911                 | 115,373                |
| Median age                            | 30.6                  | 31.1                   | 31.6                   |
| Median age (male)                     | 29.4                  | 30.1                   | 30.7                   |
| Median age (Female)                   | 32.7                  | 33.0                   | 33.1                   |
|                                       |                       |                        |                        |
| HOUSEHOLDS & INCOME                   | 5 MILES               | 10 MILES               | 15 MILES               |
| HOUSEHOLDS & INCOME  Total households | <b>5 MILES</b> 27,983 | <b>10 MILES</b> 33,331 | <b>15 MILES</b> 43,385 |
|                                       |                       |                        |                        |
| Total households                      | 27,983                | 33,331                 | 43,385                 |

<sup>\*</sup> Demographic data derived from 2010 US Census