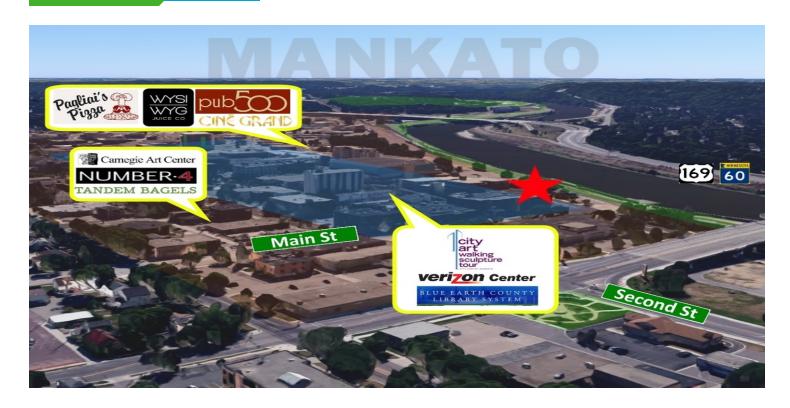

#### **Property Description**

Located at the corner of Main Street and Riverfront Drive in the heart of Mankato's City Center, this historic train depot along the Minnesota River has been converted into a very nice office building. There is one space available on the main level with two separate offices. This is a great location with plenty of parking, high traffic counts and great roadside visibility along Riverfront Drive! Call today for additional information or to schedule a showing!

#### **Property Highlights**

- Frontage on Riverfront Drive
- Easy access to parking lot
- Excellent visibility