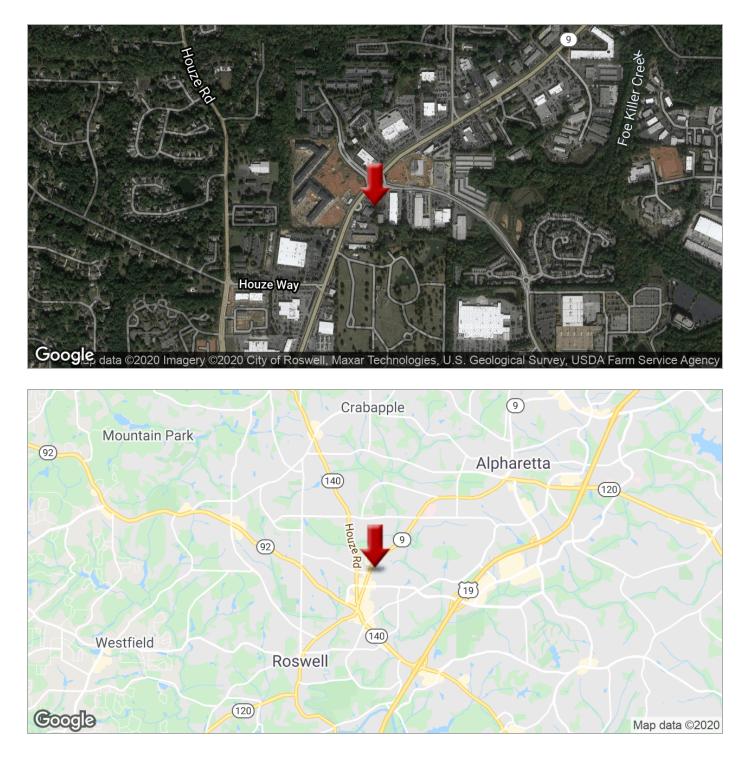

- Tremendous exposure to Highway 9 and Sun Valley Road
- Approximately 33,000 V. P. D. traffic count
- Location midway between downtown Roswell and Alpharetta
- Short distance (3 miles) to GA 400 and Northpoint Mall