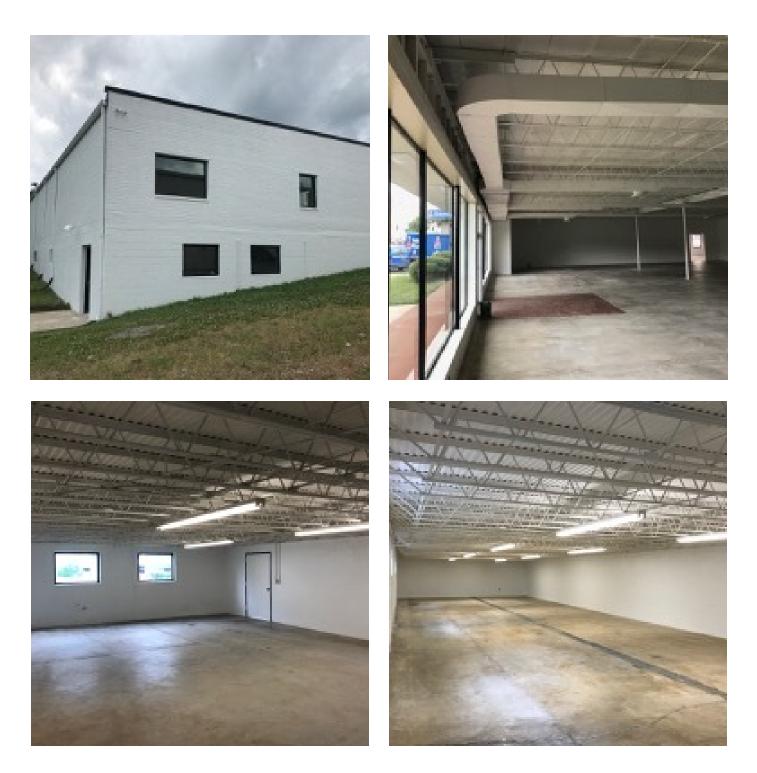

### **PROPERTY FEATURES**

- Free-standing building available for Lease Only
- ± 10,000 SF at street-level plus
  ± 3,000 SF lower level
- Ready for tenant finishes
- One (1) dock door to the front left of the building
- Large rear lot could be graded for additional parking