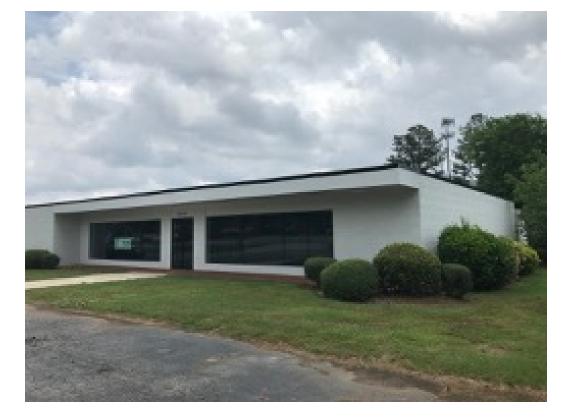

11033 Alpharetta Highway, Roswell, GA 30076

| LEASE RATE:    | \$16.00 SF/Yr (NNN) |
|----------------|---------------------|
| LOT SIZE:      | 0.83 Acres          |
| BUILDING SIZE: | 13,000 SF           |
| YEAR BUILT:    | 1959                |
| ZONING:        | C3                  |

### 13,000+/- FREE STANDING BUILDING

11033 Alpharetta Highway, Roswell, GA 30076

KW COMMERCIAL 804 Town Blvd., Ste. A2040 Atlanta, GA 30319