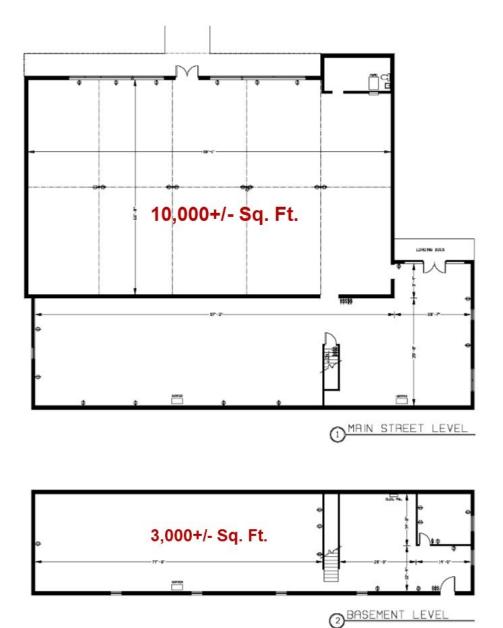

### **PROPERTY FEATURES**

- Free-standing building available for Lease Only
- ± 10,000 SF at street-level plus
  ± 3,000 SF lower level
- Ready for tenant finishes
- One (1) dock door to the front left of the building
- Large rear lot could be graded for additional parking