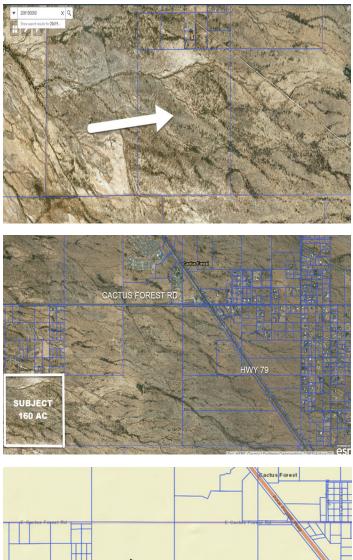

## EXECUTIVE SUMMARY 160 ACRES Of Vacant Land / South Of Cactus Forest Rd. Approximately One Mile West Of Hwy 79.

CACTUS FOREST RD AND HWY 79, FLORENCE, AZ, 85132

| OFFERING SUMMARY |                                    | PROPERTY HIGHLIGHTS                                                   |
|------------------|------------------------------------|-----------------------------------------------------------------------|
| Offering Price:  | : \$350,000<br>or \$2,187 per Acre | Only minutes from Florence Business District.                         |
|                  |                                    | Close to Saint Anthony's Greek Orthodox Monastery.                    |
|                  |                                    | Close to large RV Park and (Desert Gardens RV Park).                  |
| Lot Size:        | 160.0 Acres                        | • Electric access just a few feet away from the property line.        |
|                  |                                    | • No Well but others are close by at 500 ft depth.                    |
|                  |                                    | • Two easements for access via Cactus Forest and another goes towards |
| APN #:           | 206-19-0060                        | Hwy 79.                                                               |
|                  |                                    |                                                                       |
|                  |                                    |                                                                       |

## PROPERTY DESCRIPTION 160 AC South Of Cactus Forest Rd / One Mile West Of Hwy 79 / Florence AZ.

CACTUS FOREST RD AND HWY 79., FLORENCE, AZ