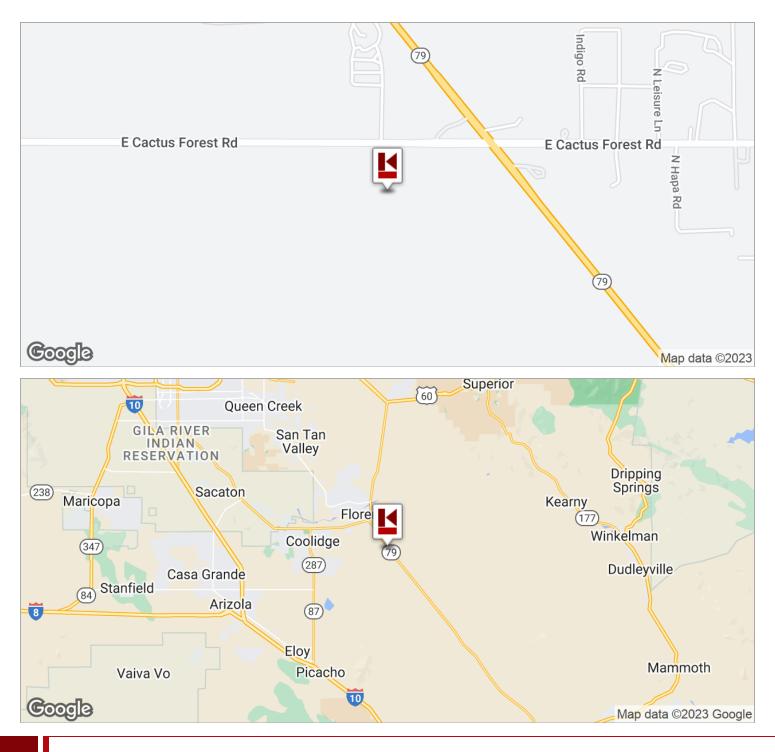

LOCATION MAPS 160 AC South Of Cactus Forest Rd / One Mile West Of Hwy 79 / Florence AZ.

CACTUS FOREST RD AND HWY 79., FLORENCE, AZ

FOR MORE INFORMATION CONTACT:

WALTER UNGER, CCIM CCIM, CCSS, CCLS, Senior Associate Broker walterunger@ccim.net (P) 602.759.1209 (C) 520.975.5207

## **LOCATION OVERVIEW**

South of Cactus Forest Rd / one mile west of Hwy 79 and only minutes from Florence Business district and to Saint Anthony's Greek Orthodox Monastery.

FOR MORE INFORMATION CONTACT: