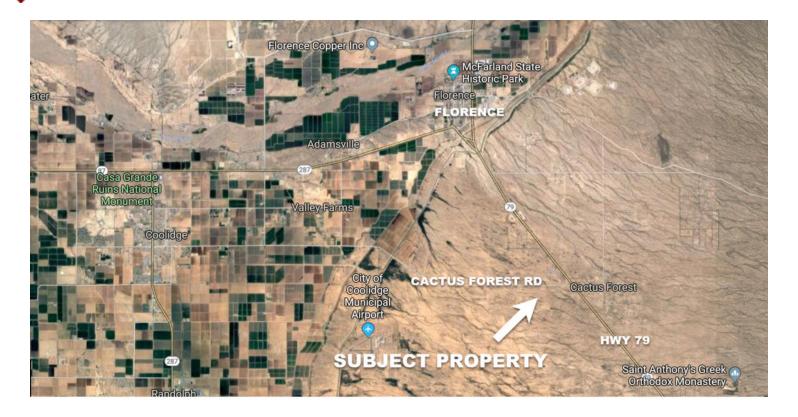

## EXECUTIVE SUMMARY 160 ACRES Of Vacant Land / South Of Cactus Forest Rd. Approximately One Mile West Of Hwy 79.

CACTUS FOREST RD AND HWY 79, FLORENCE, AZ, 85132

| OFFERING SUMMARY |                                    | PROPERTY HIGHLIGHTS                                                   |
|------------------|------------------------------------|-----------------------------------------------------------------------|
| Offering Price:  | : \$350,000<br>or \$2,187 per Acre | Only minutes from Florence Business District.                         |
|                  |                                    | Close to Saint Anthony's Greek Orthodox Monastery.                    |
|                  |                                    | Close to large RV Park and (Desert Gardens RV Park).                  |
| Lot Size:        | 160.0 Acres                        | • Electric access just a few feet away from the property line.        |
|                  |                                    | • No Well but others are close by at 500 ft depth.                    |
|                  |                                    | • Two easements for access via Cactus Forest and another goes towards |
| APN #:           | 206-19-0060                        | Hwy 79.                                                               |
|                  |                                    |                                                                       |
|                  |                                    |                                                                       |

## PROPERTY DESCRIPTION 160 AC South Of Cactus Forest Rd / One Mile West Of Hwy 79 / Florence AZ.

CACTUS FOREST RD AND HWY 79., FLORENCE, AZ

## **PROPERTY OVERVIEW**

The Property is located on South of Cactus Forest Rd / one mile west of Hwy 79 and only minutes from Florence Business district and to Saint Anthony's Greek Orthodox Monastery and a large RV Park (Desert Garden RV Park). The Town of Florence is a full-service municipality. The Town provides police, fire, library, senior center, parks, water, sewer, sanitation and many other services to the community. There are three public schools within Florence, which include K-8 schools, a high school along with the main campus of Central Arizona College. There are a number of major employers in Florence which include Pinal County, Town of Florence, Florence Unified School District, and 9 correctional operations. These employers provide approximately 7,000 jobs. Florence is growing in population, in square miles and surrounded by many new residential subdivision and future developments.

## **LOCATION OVERVIEW**

South of Cactus Forest Rd / one mile west of Hwy 79 and only minutes from Florence Business district and to Saint Anthony's Greek Orthodox Monastery.

FOR MORE INFORMATION CONTACT: