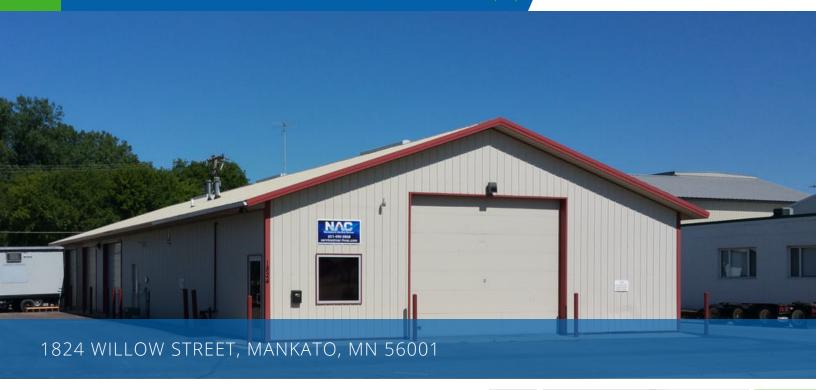

# **WILLOW STREET - 1824 FOR SALE**\$295,000

#### **Property Description**

Located one block off North Riverfront Drive, this partially leased building with long-term tenant providing additional income for buyer. Features include metal siding and roof, one (16 x 12) and three (12 x 10) OHD, restroom and paved lot. Quick and easy nearby access to US Highway 14 and Highway 169 in an established industrial area.

#### **Property Highlights**

- · Investment Property
- · Partially Leased long-term
- · Easy access to main highways
- Investment or Owner Occupied Opportunity

Rosie Brunmeier 507.340.2463 rosie@cbcfishergroup.com