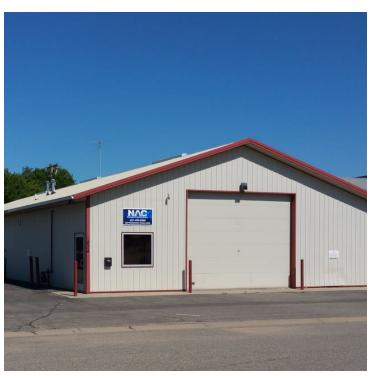

#### **Property Description**

Located one block off North Riverfront Drive, this partially leased building with long-term tenant providing additional income for buyer. Features include metal siding and roof, one (16 x 12) and three (12 x 10) OHD, restroom and paved lot. Quick and easy nearby access to US Highway 14 and Highway 169 in an established industrial area.

#### **Property Highlights**

- · Investment Property
- · Partially Leased long-term
- · Easy access to main highways
- Investment or Owner Occupied Opportunity

Rosie Brunmeier 507.340.2463 rosie@cbcfishergroup.com