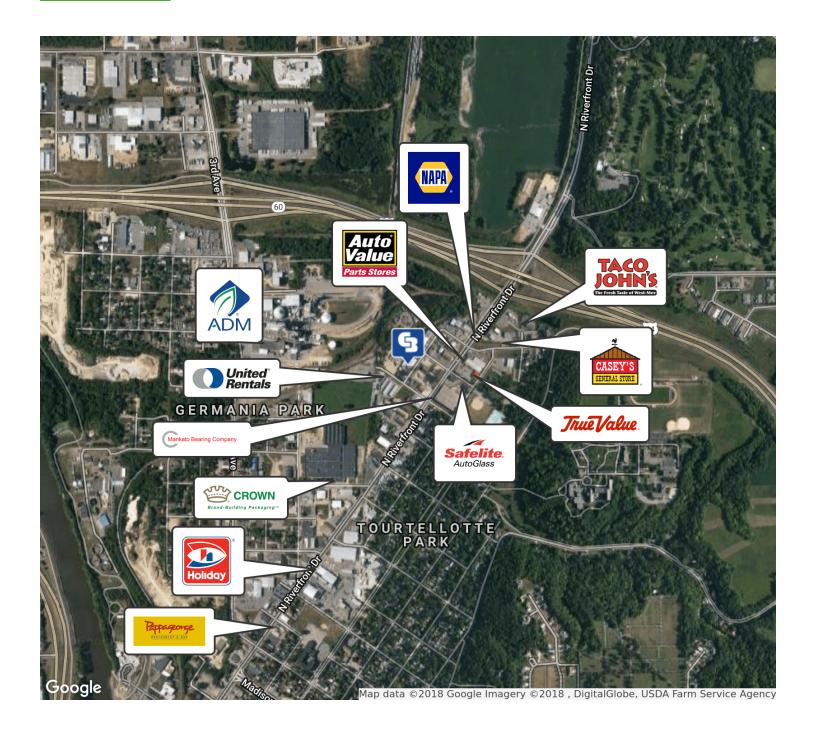

#### **Property Description**

Located one block off North Riverfront Drive, this partially leased building with long-term tenant providing additional income for buyer. Features include metal siding and roof, one (16 x 12) and three (12 x 10) OHD, restroom and paved lot. Quick and easy nearby access to US Highway 14 and Highway 169 in an established industrial area.

#### **Property Highlights**

- · Investment Property
- · Partially Leased long-term
- · Easy access to main highways
- Investment or Owner Occupied Opportunity

Rosie Brunmeier 507.340.2463 rosie@cbcfishergroup.com