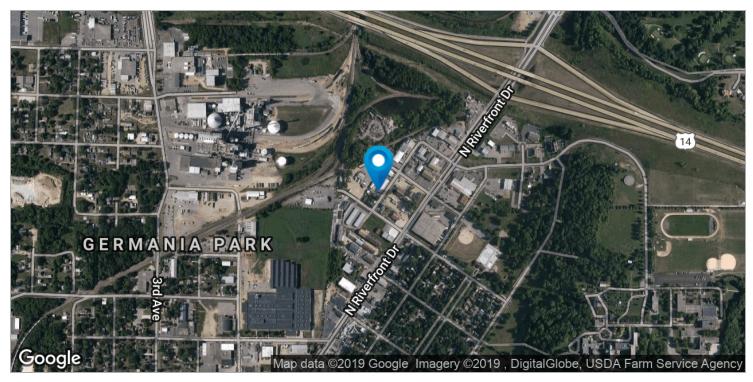

#### **Property Description**

Located one block off North Riverfront Drive, this partially leased building with long-term tenant providing additional income for buyer. Features include metal siding and roof, one (16 x 12) and three (12 x 10) OHD, restroom and paved lot. Quick and easy nearby access to US Highway 14 and Highway 169 in an established industrial area.