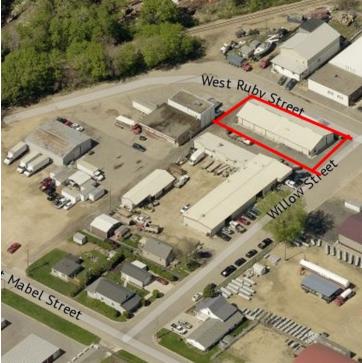

# **WILLOW STREET - 1824 FOR SALE**\$295,000

#### **Property Description**

Located one block off North Riverfront Drive, this partially leased building with long-term tenant providing additional income for buyer. Features include metal siding and roof, one (16 x 12) and three (12 x 10) OHD, restroom and paved lot. Quick and easy nearby access to US Highway 14 and Highway 169 in an established industrial area.

## WILLOW STREET - 1824