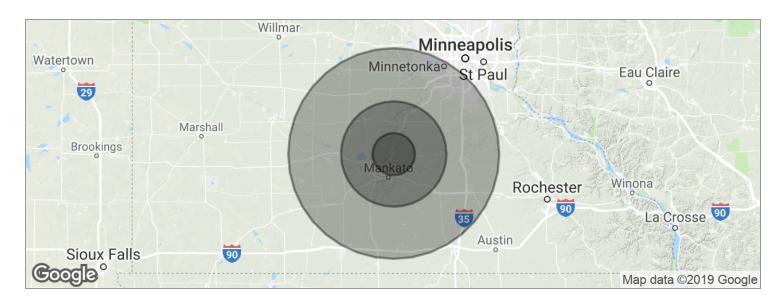

#### **DEMOGRAPHICS**

|                   | 10 MILES | 25 MILES | 50 MILES |
|-------------------|----------|----------|----------|
| Total Households  | 12,424   | 62,250   | 267,043  |
| Total Population  | 35,037   | 163,637  | 714,870  |
| Average HH Income | \$64,139 | \$63,974 | \$83,735 |

## FORMER WHISKEY RIVER RESTAURANT

| POPULATION                            | 10 MILES               | 25 MILES               | 50 MILES                |
|---------------------------------------|------------------------|------------------------|-------------------------|
| Total population                      | 35,037                 | 163,637                | 714,870                 |
| Median age                            | 33.3                   | 34.3                   | 36.8                    |
| Median age (male)                     | 32.5                   | 33.5                   | 36.1                    |
| Median age (Female)                   | 34.2                   | 35.6                   | 37.4                    |
|                                       |                        |                        |                         |
| HOUSEHOLDS & INCOME                   | 10 MILES               | 25 MILES               | 50 MILES                |
| HOUSEHOLDS & INCOME  Total households | <b>10 MILES</b> 12,424 | <b>25 MILES</b> 62,250 | <b>50 MILES</b> 267,043 |
|                                       |                        |                        |                         |
| Total households                      | 12,424                 | 62,250                 | 267,043                 |