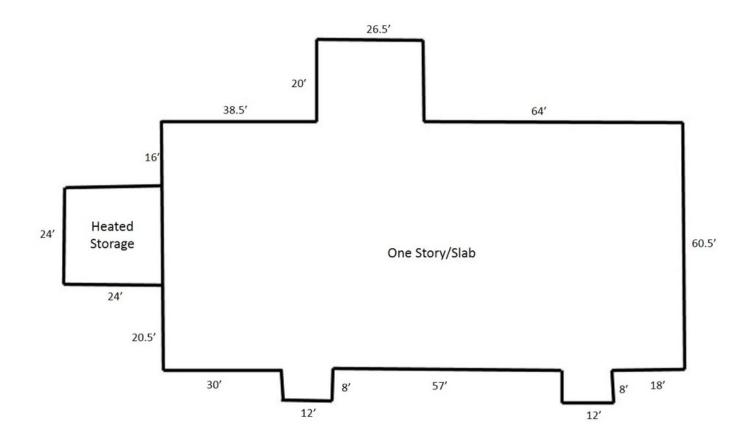

#### **OFFERING SUMMARY**

Sale Price: \$425,000

Lot Size: 12.8 Acres

Year Built: 1997

Building Size: 9,103 SF

Zoning: Commercial

Sale Price / SF: \$46.69