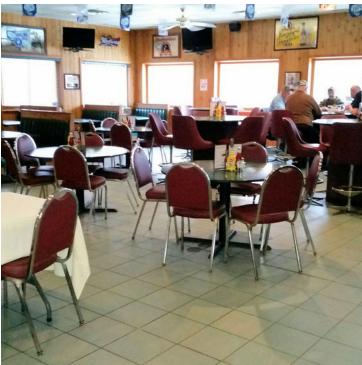

#### **Property Description**

Formerly Whiskey River, this property is priced right for sale! Located just across the river from downtown St. Peter, who wouldn't appreciate the beautiful scenery through large glass windows overlooking a wooded ravine. This turn-key facility includes plenty of parking for employees and patrons and is ready for a new owner! Sale includes property, furniture, fixtures, and equipment related to the business.

#### **Property Highlights**

- Turn-key business opportunity
- All inclusive reduced pricing
- · Serene setting with wildlife views from interior