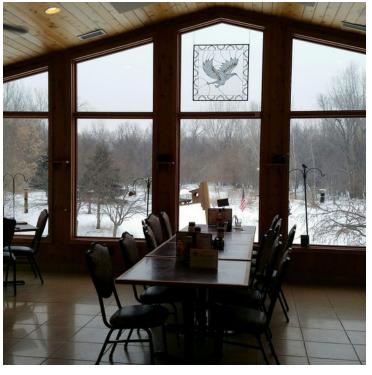

#### **Property Description**

Formerly Whiskey River, this property is priced right for sale! Located just across the river from downtown St. Peter, who wouldn't appreciate the beautiful scenery through large glass windows overlooking a wooded ravine. This turn-key facility includes plenty of parking for employees and patrons and is ready for a new owner! Sale includes property, furniture, fixtures, and equipment related to the business.

#### **Property Highlights**

- Turn-key business opportunity
- All inclusive reduced pricing
- · Serene setting with wildlife views from interior