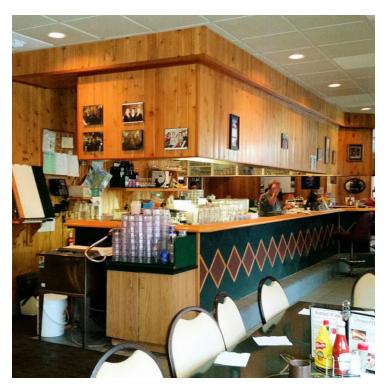

#### **Property Description**

Formerly Whiskey River, this property is priced right for sale! Located just across the river from downtown St. Peter, who wouldn't appreciate the beautiful scenery through large glass windows overlooking a wooded ravine. This turn-key facility includes plenty of parking for employees and patrons and is ready for a new owner! Sale includes property, furniture, fixtures, and equipment related to the business.

#### **Property Highlights**

- Turn-key business opportunity
- All inclusive reduced pricing
- · Serene setting with wildlife views from interior