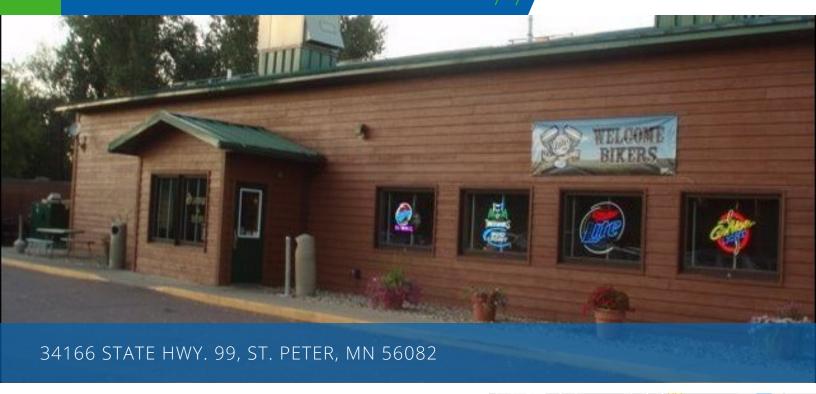

# **FORMER WHISKEY RIVER RESTAURANT FOR SALE**\$425,000

#### **Property Description**

Formerly Whiskey River, this property is priced right for sale! Located just across the river from downtown St. Peter, who wouldn't appreciate the beautiful scenery through large glass windows overlooking a wooded ravine. This turn-key facility includes plenty of parking for employees and patrons and is ready for a new owner! Sale includes property, furniture, fixtures, and equipment related to the business.

#### **Property Highlights**

- Turn-key business opportunity
- All inclusive reduced pricing
- · Serene setting with wildlife views from interior