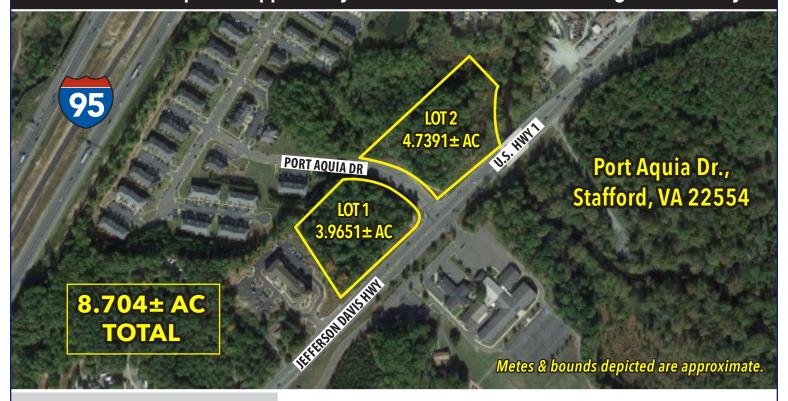

STAFFORD, VA

## FORECLOSURE SALE

8.704 ± AC Development Opportunity - 2 Commercial Parcels - Frontage on U.S. Hwy. 1

OFFERING 1 Lot 1 - 3.9651 AC Assessed Value: \$1,727,200

OFFERING 2 Lot 2 - 4.7391 AC Assessed Value: \$2,064,400

OFFERING 3: Lots 1 & 2 Combined Assessed Value: \$3,791,600 Don't miss out on this excellent opportunity to develop retail, office, mini-storage, or a hotel in an area with high visibility and easy access!

- Zoning: B-2 Urban Commercial
- 868' of Combined Frontage on U.S. Hwy. 1
- Water, Sewer, Electric, Gas, Telephone Available to Site
- Annual Average Daily Traffic Count (U.S. Hwy. 1): 28,000+
- Only 14± Miles North of Fredericksburg, VA and Only 40± miles South of Washington, DC