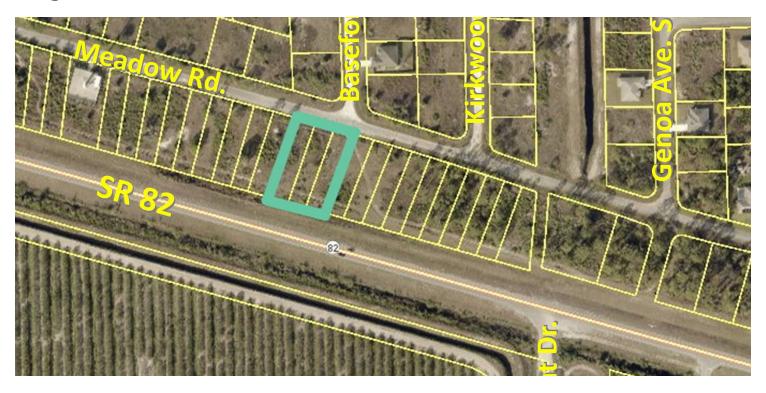

## 3376,3378,3380 Meadow Rd.

Lehigh Acres, FL 33974

#### PROPERTY OVERVIEW

Three contiguous vacant commercial lots located off Meadow Rd in Lehigh Acres with SR 82 Frontage. 3376 Meadow Rd. is 10,573 SF, 3378 Meadow Rd. is 9,343 SF, and 3380 Meadow Rd. is 9,776 SF.

#### PROPERTY HIGHLIGHTS

Zoning: C-2

- Contiguous Lots
  - C-2 Zoning offers a wide array of commercial uses
  - Property Fronts SR82

Lot Size: 0.68 Acres