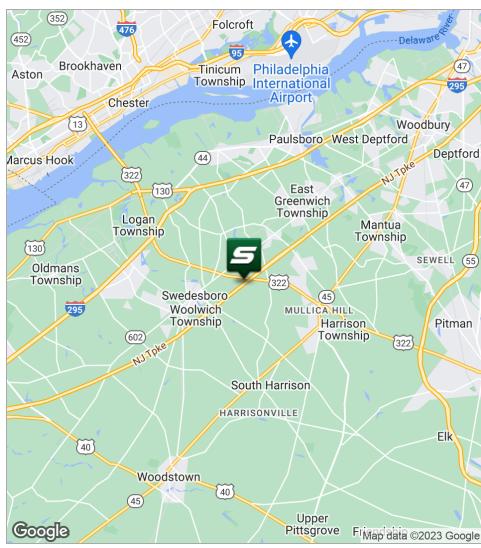

### **LOCATION OVERVIEW**

Located directly off Exit 2 of the New Jersey Turnpike at the intersection of Pancoast Road and Route 322, with close proximity to Route 295, Route 45, and Route 130. Less than 15 minutes from Pennsylvania and approximately 30 minutes from Center City Philadelphia.

### **PROPERTY HIGHLIGHTS**

- Enormous amount of residential, industrial, and commercial growth along Route 322.
- Site is centrally located between 545,000 SF of retail space at Woolwich Commons, 250,000 SF of retail space at Woolwich Crossing (future phase), and 650,000 SF of retail space at Main Street at Woolwich (future phase).
- Close proximity to Amazon's 1,000,000 SF fulfillment center in Logan Township and Amazon's proposed 650,000 SF fulfillment center in West Deptford.
- Gloucester County is the third largest metropolitan region in the Northeast and is surrounded by the regions' highly skilled workforce and outstanding academic institutions.