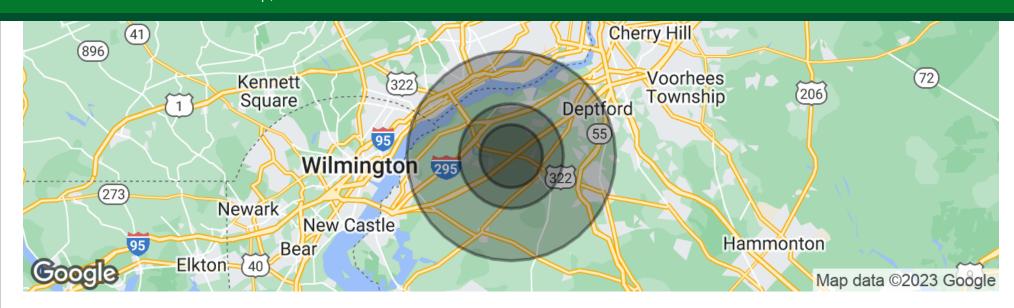

1111 Route 322 | Woolwich Township, NJ 08085

| POPULATION           | 3 MILES   | 5 MILES   | 10 MILES  |
|----------------------|-----------|-----------|-----------|
| Total Population     | 14,575    | 39,640    | 267,550   |
| Average Age          | 39.1      | 39.8      | 39.5      |
| Average Age (Male)   | 36.3      | 38.8      | 37.6      |
| Average Age (Female) | 41.6      | 40.8      | 41.0      |
|                      |           |           |           |
| HOUSEHOLDS & INCOME  | 3 MILES   | 5 MILES   | 10 MILES  |
| Total Households     | 4,817     | 13,674    | 107,844   |
| # of Persons per HH  | 3.0       | 2.9       | 2.5       |
| Average HH Income    | \$148,790 | \$137,217 | \$87,136  |
| Average House Value  | \$582,963 | \$457,075 | \$282,568 |
|                      | ' '       |           |           |