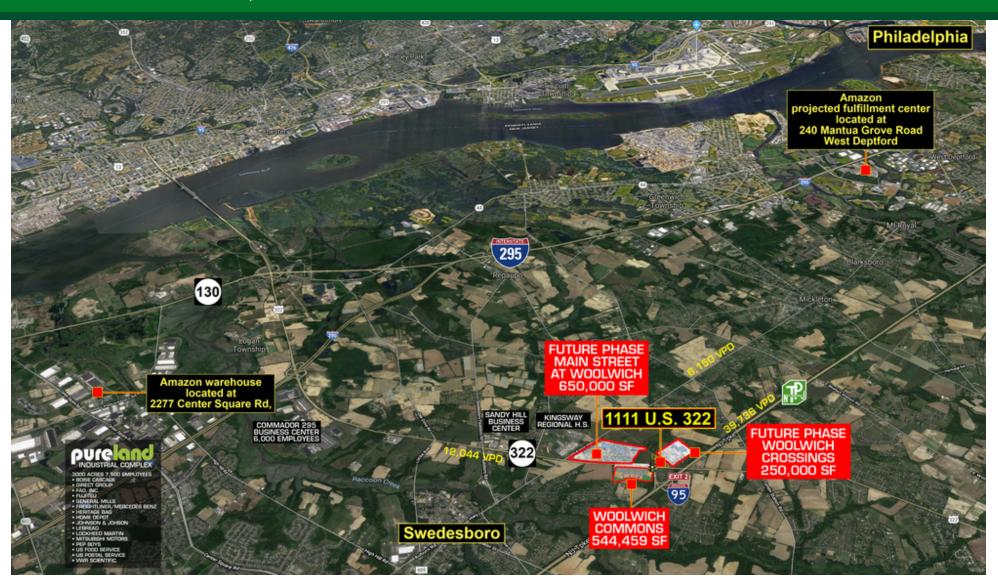

### **PROPERTY HIGHLIGHTS**

- Enormous amount of residential, industrial, and commercial growth along Route 322.
- Site is centrally located between 545,000 SF of retail space at Woolwich Commons, 250,000 SF of retail space at Woolwich Crossing (future phase), and 650,000 SF of retail space at Main Street at Woolwich (future phase).
- Close proximity to Amazon's 1,000,000 SF fulfillment center in Logan Township and Amazon's proposed 650,000 SF fulfillment center in West Deptford.
- Gloucester County is the third largest metropolitan region in the Northeast and is surrounded by the regions' highly skilled workforce and outstanding academic institutions.