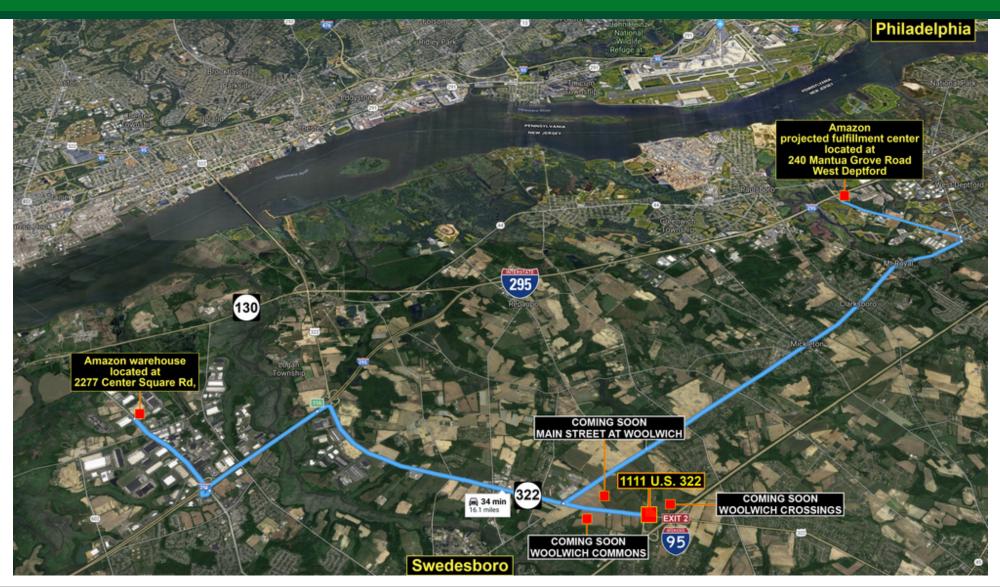

### **LOCATION OVERVIEW**

Located directly off Exit 2 of the New Jersey Turnpike at the intersection of Pancoast Road and Route 322, with close proximity to Route 295, Route 45, and Route 130. Less than 15 minutes from Pennsylvania and approximately 30 minutes from Center City Philadelphia.

### **PROPERTY HIGHLIGHTS**

- Enormous amount of residential, industrial, and commercial growth along Route 322.
- Site is centrally located between 545,000 SF of retail space at Woolwich Commons, 250,000 SF of retail space at Woolwich Crossing (future phase), and 650,000 SF of retail space at Main Street at Woolwich (future phase).
- Close proximity to Amazon's 1,000,000 SF fulfillment center in Logan Township and Amazon's proposed 650,000 SF fulfillment center in West Deptford.
- Gloucester County is the third largest metropolitan region in the Northeast and is surrounded by the regions' highly skilled workforce and outstanding academic institutions.