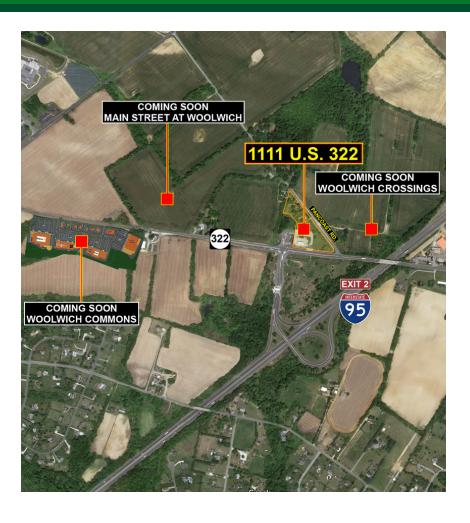

#### **PROPERTY OVERVIEW**

Retail space available in area of enormous amount of residential, industrial and commercial growth along Route 322

### **LOCATION OVERVIEW**

Located directly off Exit 2 of the New Jersey Turnpike at the intersection of Pancoast Road and Route 322, with close proximity to Route 295, Route 45, and Route 130. Less than 15 minutes from Pennsylvania and approximately 30 minutes from Center City Philadelphia.

### **PROPERTY HIGHLIGHTS**

- Enormous amount of residential, industrial, and commercial growth along Route 322.
- Site is centrally located between 545,000 SF of retail space at Woolwich Commons, 250,000 SF of retail space at Woolwich Crossing (future phase), and 650,000 SF of retail space at Main Street at Woolwich (future phase).
- Close proximity to Amazon's 1,000,000 SF fulfillment center in Logan Township and Amazon's proposed 650,000 SF fulfillment center in West Deptford.
- Gloucester County is the third largest metropolitan region in the Northeast and is surrounded by the regions' highly skilled workforce and outstanding academic institutions.