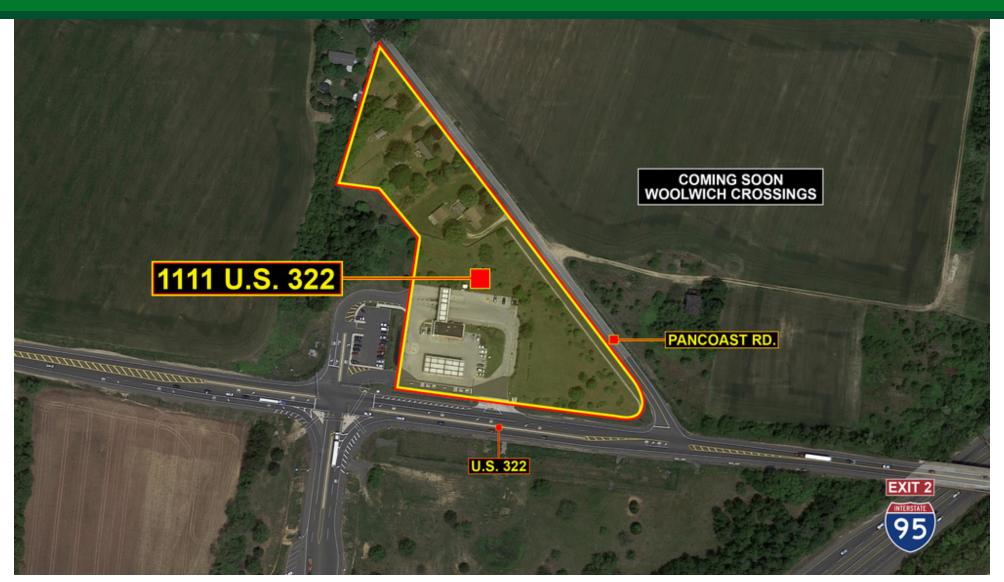

#### **PROPERTY SUMMARY**

Available SF:  $\pm$  Lease Rate: N/A
Lot Size:  $\pm$  3.86 Acres
Building Size:  $\pm$  200,000 SF
Cross Streets: NJ Turnpike and Pancoast Road

### **LOCATION OVERVIEW**

Located directly off Exit 2 of the New Jersey Turnpike at the intersection of Pancoast Road and Route 322, with close proximity to Route 295, Route 45, and Route 130. Less than 15 minutes from Pennsylvania and approximately 30 minutes from Center City Philadelphia.