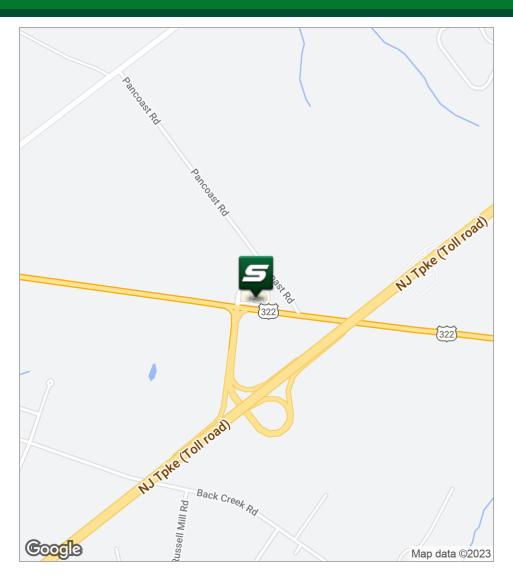

#### **PROPERTY SUMMARY**

Available SF:  $\pm$  Lease Rate: N/A
Lot Size:  $\pm$  3.86 Acres
Building Size:  $\pm$  200,000 SF
Cross Streets: NJ Turnpike and Pancoast Road

### **LOCATION OVERVIEW**

Located directly off Exit 2 of the New Jersey Turnpike at the intersection of Pancoast Road and Route 322, with close proximity to Route 295, Route 45, and Route 130. Less than 15 minutes from Pennsylvania and approximately 30 minutes from Center City Philadelphia.