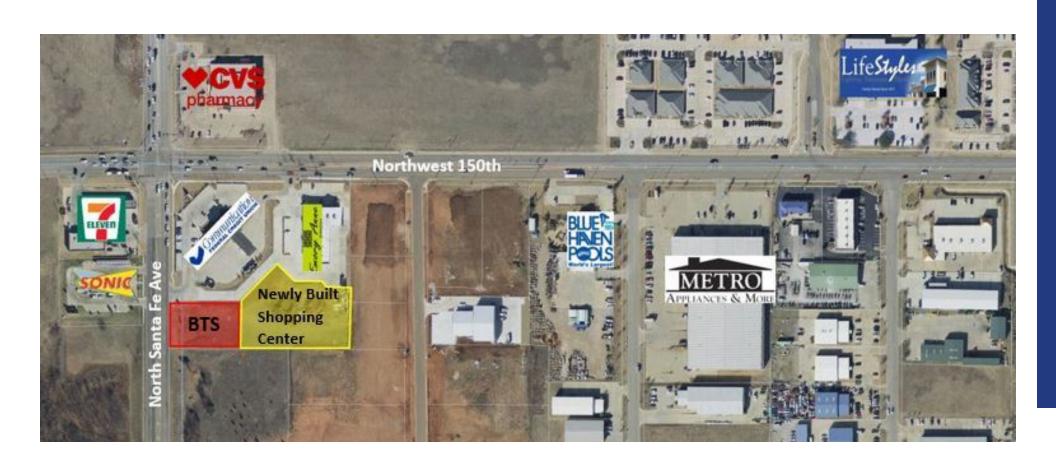

#### **PROPERTY HIGHLIGHTS**

- New Retail Center For Lease
- Spaces delivered in White Box Condition
- Land site adjacent with Santa Fe frontage available for lease or build to suit
- Neighbors Include: 7-11, Sonic Drive In, Communications Federal Credit Union, CVS Pharmacy, Emory Anne Interiors, Blue Haven Pools & Spas, LifeStyles and Metro Appliance Warehouse.