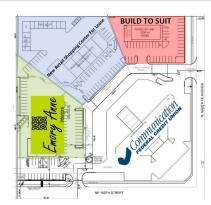

#### **PROPERTY HIGHLIGHTS**

- New Retail Center For Lease
- Spaces delivered in White Box Condition
- Land site adjacent with Santa Fe frontage available for lease or build to suit
- Neighbors Include: 7-11, Sonic Drive In, Communications Federal Credit Union, CVS Pharmacy, Emory Anne Interiors, Blue Haven Pools & Spas, LifeStyles and Metro Appliance Warehouse.