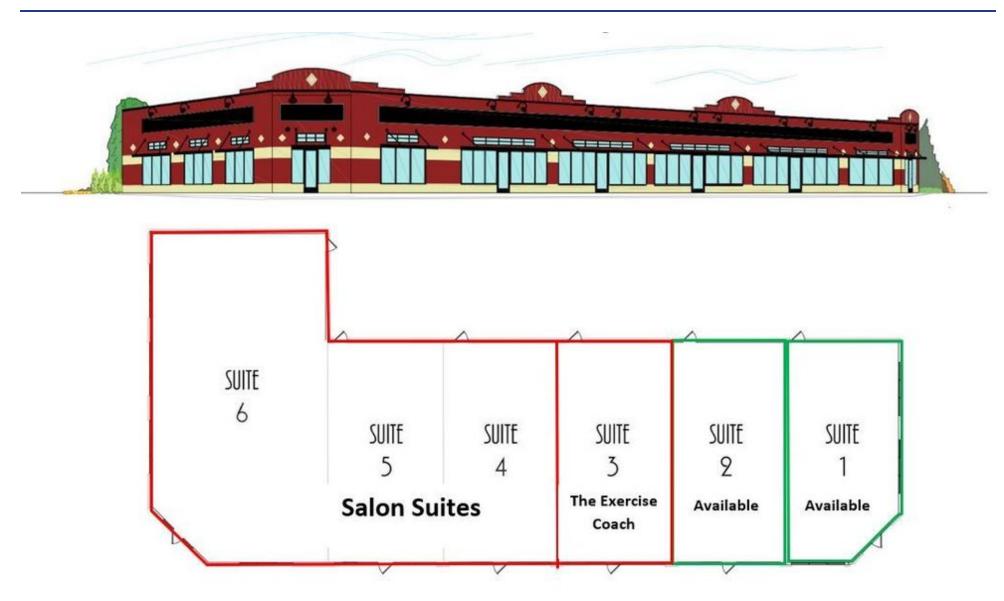

redit Union, CVS Pharmacy, Emory Anne Interiors, Blue Haven Pools & Spas, LifeStyles and Metro Appliance Warehouse.

### **DEMOGRAPHICS**

|                   | 1 MILE    | 3 MILES  | 5 MILES          |
|-------------------|-----------|----------|------------------|
| Total Households  | 1,667     | 25,681   | 63,572           |
| Total Population  | 4,470     | 64,377   | 1 <i>57,7</i> 91 |
| Average HH Income | \$105,701 | \$73,278 | \$72,852         |

### **AVAILABLE SPACES**

SPACE LEASE RATE SIZE (SF)



#### **DAVID LIDE**

Equity Commercial Realty Advisors, LLC dlide@equityrealty.net

(405) 361-2100 cell (405) 364-5300 office

## A RETAIL LEASE OPPORTUNITY



# 130 NE 150TH

130 NE 150TH, EDMOND, OK 73013



#### **DAVID LIDE**





## 130 NE 150TH

130 NE 150TH, EDMOND, OK 73013



#### **DAVID LIDE**

Equity Commercial Realty Advisors, LLC dlide@equityrealty.net

(405) 361-2100 cell (405) 364-5300 office