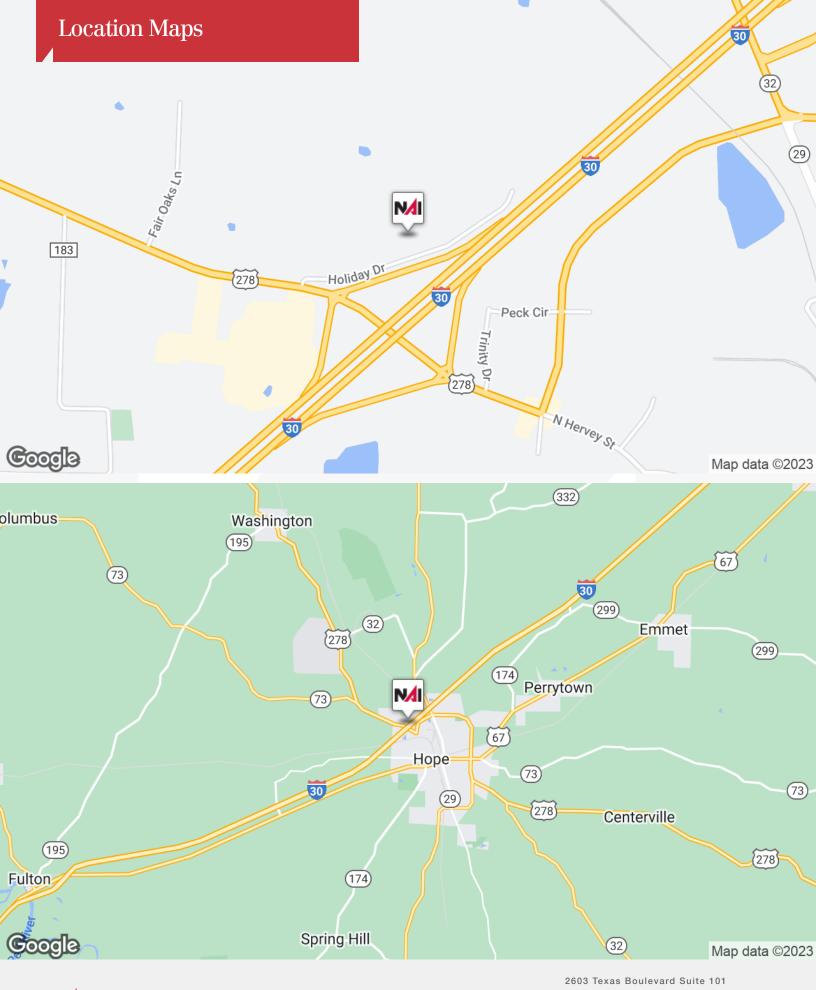

## Former Western Sizzlin'

1700 Holiday Dr Hope, Arkansas 71801

## **Property Highlights**

- Located next to Interstate-30
- GREAT visibility
- · GREAT traffic counts

## **Property Description**

A full service restaurant with banquet room;

Neighbors Best Western & EZ Mart gas station and is across the street from Walmart Supercenter;

Restaurant offers 13,650 sf of space on a 1.64 acre lot.