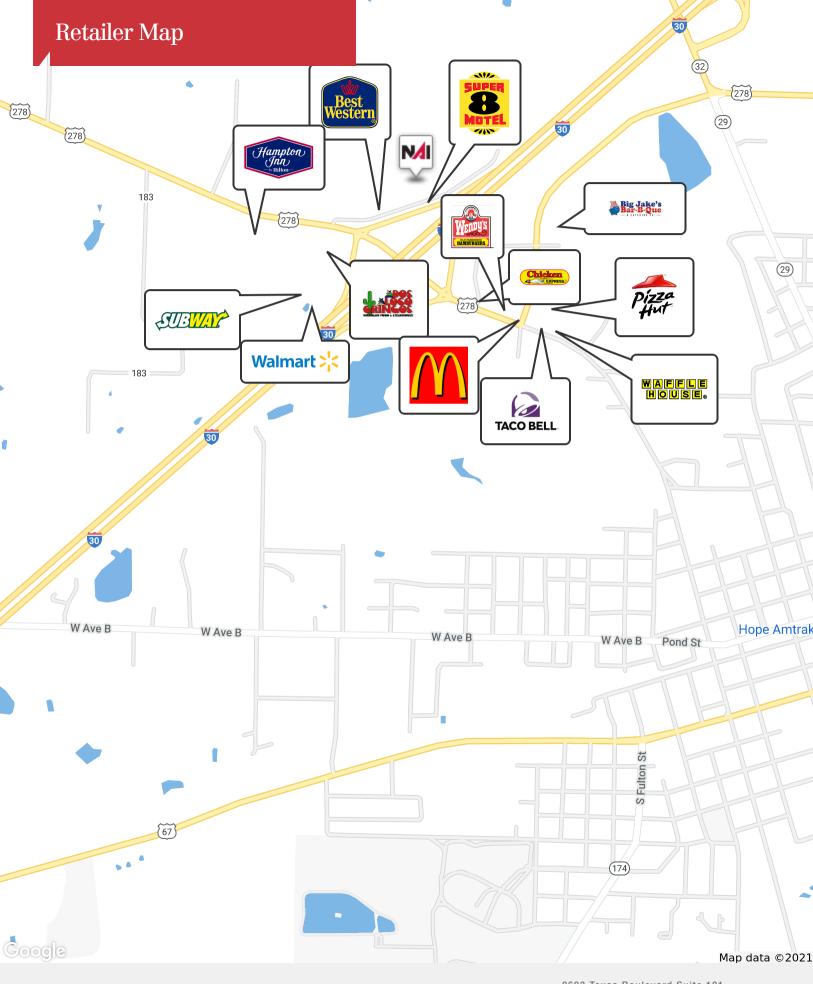

## **Property Description**

A full service restaurant with banquet room;

Neighbors Best Western & EZ Mart gas station and is across the street from Walmart Supercenter;

Restaurant offers 13,650 sf of space on a 1.64 acre lot.

Nearby businesses include Walmart Supercenter, Verizon Wireless, Holiday Inn Express, Wendy's/Exxon, McDonald's, and Burger King.

| OFFERING SUMMARY |            |  |  |
|------------------|------------|--|--|
| Sale Price       | \$799,000  |  |  |
| Lot Size         | 1.64 Acres |  |  |
| Building Size    | 13,650 SF  |  |  |