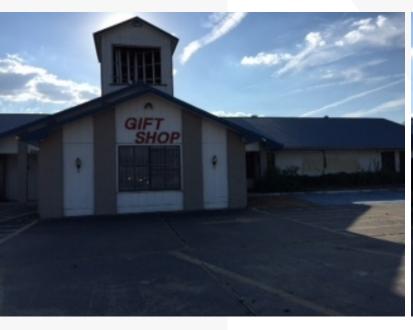

## **Property Description**

A full service restaurant with banquet room;

Neighbors Best Western & EZ Mart gas station and is across the street from Walmart Supercenter;

Restaurant offers 13,650 sf of space on a 1.64 acre lot.