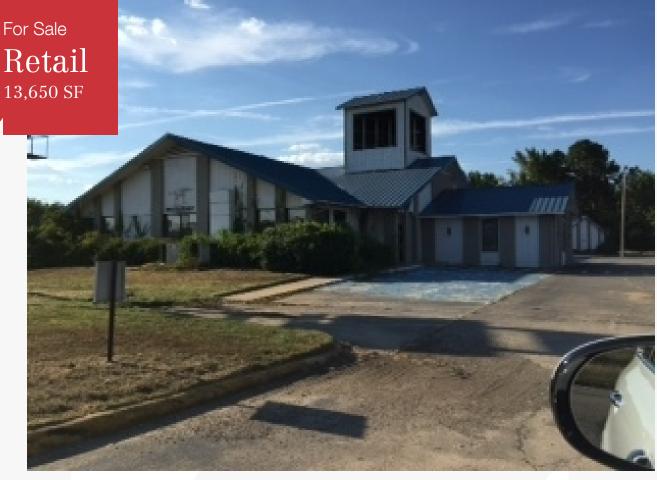

## Former Western Sizzlin'

1700 Holiday Dr Hope, Arkansas 71801

## **Property Description**

A full service restaurant with banquet room;

Neighbors Best Western & EZ Mart gas station and is across the street from Walmart Supercenter;

Restaurant offers 13,650 sf of space on a 1.64 acre lot.

Nearby businesses include Walmart Supercenter, Verizon Wireless, Holiday Inn Express, Wendy's/Exxon, McDonald's, and Burger King.

| OFFERING SUMMARY |            |  |  |
|------------------|------------|--|--|
| Sale Price       | \$799,000  |  |  |
| Lot Size         | 1.64 Acres |  |  |
| Building Size    | 13,650 SF  |  |  |