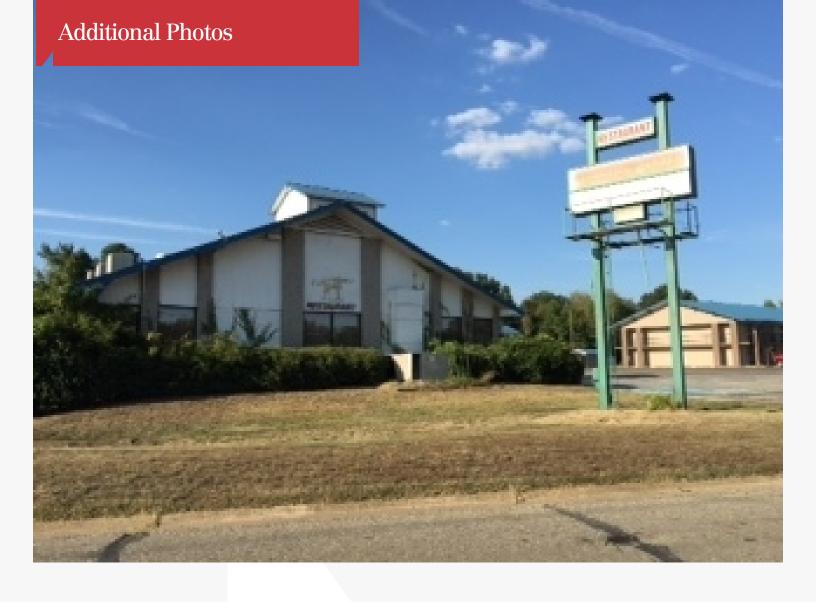

## **Property Description**

A full service restaurant with banquet room;

Neighbors Best Western & EZ Mart gas station and is across the street from Walmart Supercenter;

Restaurant offers 13,650 sf of space on a 1.64 acre lot.

Nearby businesses include Walmart Supercenter, Verizon Wireless, Holiday Inn Express, Wendy's/Exxon, McDonald's, and Burger King.

| OFFERING SUMMARY |            |  |  |
|------------------|------------|--|--|
| Sale Price       | \$799,000  |  |  |
| Lot Size         | 1.64 Acres |  |  |
| Building Size    | 13,650 SF  |  |  |