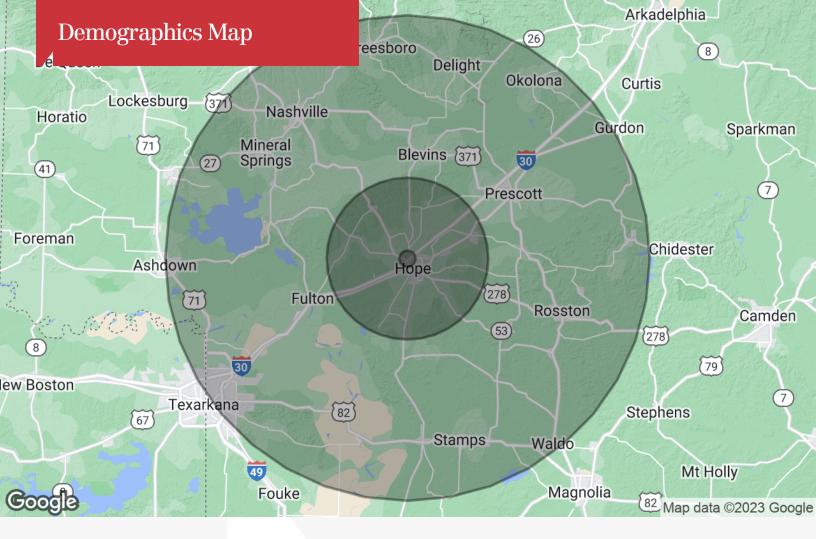

| DEMOGRAPHICS |            |                   |  |  |  |
|--------------|------------|-------------------|--|--|--|
| Stats        | Population | Avg. HH<br>Income |  |  |  |
| 1 Mile       | 961        | \$40,541          |  |  |  |
| 10 Miles     | 17,346     | \$42,323          |  |  |  |
| 30 Miles     | 76,081     | \$48,197          |  |  |  |

For more information

Jerry Brewer

O: 903 793 2666 jerry@amreal.com

2603 Texas Boulevard Suite 101 Texarkana, TX 75503 903 793 2666 tel amreal.com

| Population          | 1 Mile   | 10 Miles | 30 Miles  |
|---------------------|----------|----------|-----------|
| TOTAL POPULATION    | 961      | 17,346   | 76,081    |
| MEDIAN AGE          | 30.1     | 34.1     | 38.6      |
| MEDIAN AGE (MALE)   | 26.9     | 32.6     | 36.5      |
| MEDIAN AGE (FEMALE) | 32.4     | 34.9     | 40.1      |
| Households & Income | 1 Mile   | 10 Miles | 30 Miles  |
| TOTAL HOUSEHOLDS    | 346      | 6,501    | 29,374    |
| # OF PERSONS PER HH | 2.8      | 2.7      | 2.6       |
| AVERAGE HH INCOME   | \$40,541 | \$42,323 | \$48,197  |
| AVERAGE HOUSE VALUE | \$62,822 | \$91,901 | \$106,343 |
| Race                | 1 Mile   | 10 Miles | 30 Miles  |
| % WHITE             | 45.0%    | 57.0%    | 70.2%     |
| % BLACK             | 42.2%    | 38.1%    | 26.7%     |
| % ASIAN             | 0.0%     | 0.0%     | 0.2%      |
| % HAWAIIAN          | 0.0%     | 0.0%     | 0.0%      |
| % INDIAN            | 3.4%     | 1.1%     | 0.4%      |
| % OTHER             | 9.5%     | 3.8%     | 2.4%      |
| Ethnicity           | 1 Mile   | 10 Miles | 30 Miles  |
| % HISPANIC          | 24.6%    | 15.0%    | 6.2%      |