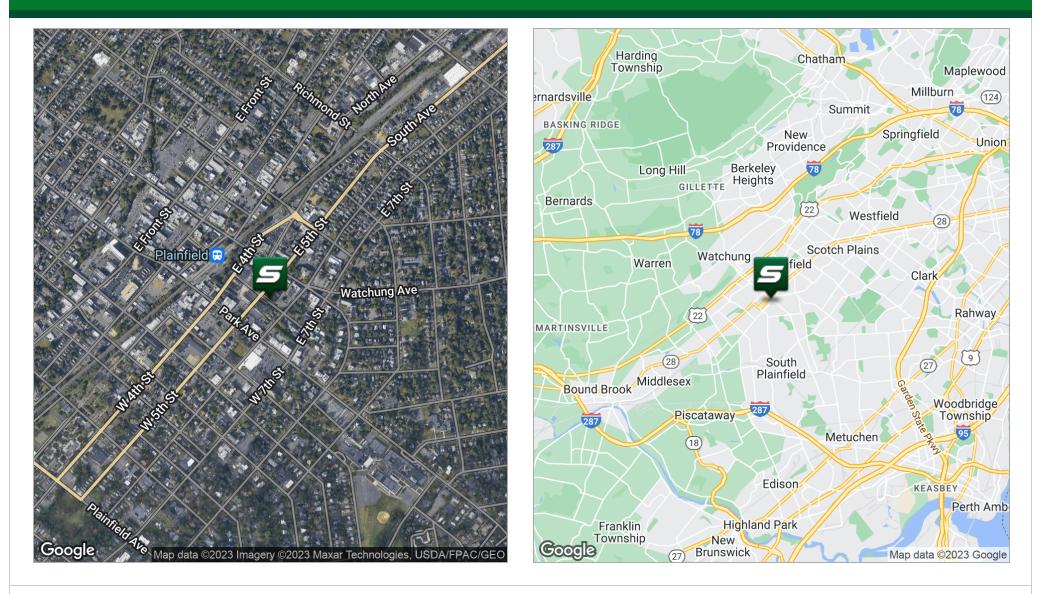

# LOCATION OVERVIEW

Located on the corner of Cleveland and East Fifth Street, with easy access to Route 28, Route 22, and Route 78.

# **PROPERTY HIGHLIGHTS**

- Lot measures 119' x 150'
- Constructed in 1929
- Zero lot line
- Free street parking on East Fifth Street and Cleveland Avenue
- 12,000 SF dry basement and second 3,000 SF usable basement
- 2 drive-in doors
- 10' 11' ceiling height
- Located within the business district redevelopment zone
- Zoned for transit development, apartments/multi-family
- One block from Plainfield train station, NJ Transit
- Low taxes, \$17,059.31 (2018)