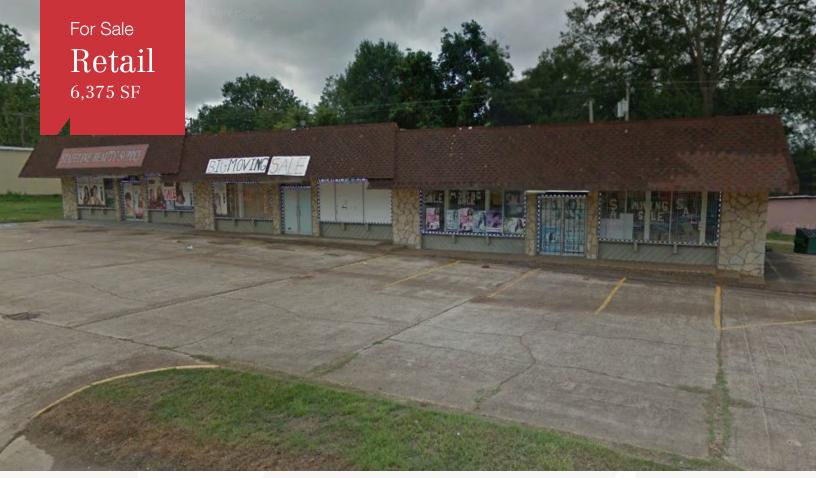

## 2311 N State Line Ave

Texarkana, Texas 75503

## Property Description \*RECENTLY REDUCED!\*

6,375 sf of GREAT retail space situated on .360 acres of land on N. Stateline Ave. in Texarkana, Texas.

Steady traffic counts and great potential allow for a fantastic retail opportunity near downtown Texarkana.

Neighboring businesses include Church's Chicken, Advance America, Sonic, Exxon, & Auto Zone.

| OFFERING SUMMARY |           |  |  |
|------------------|-----------|--|--|
| Sale Price       | \$170,000 |  |  |
| Building Size    | 6,375 SF  |  |  |