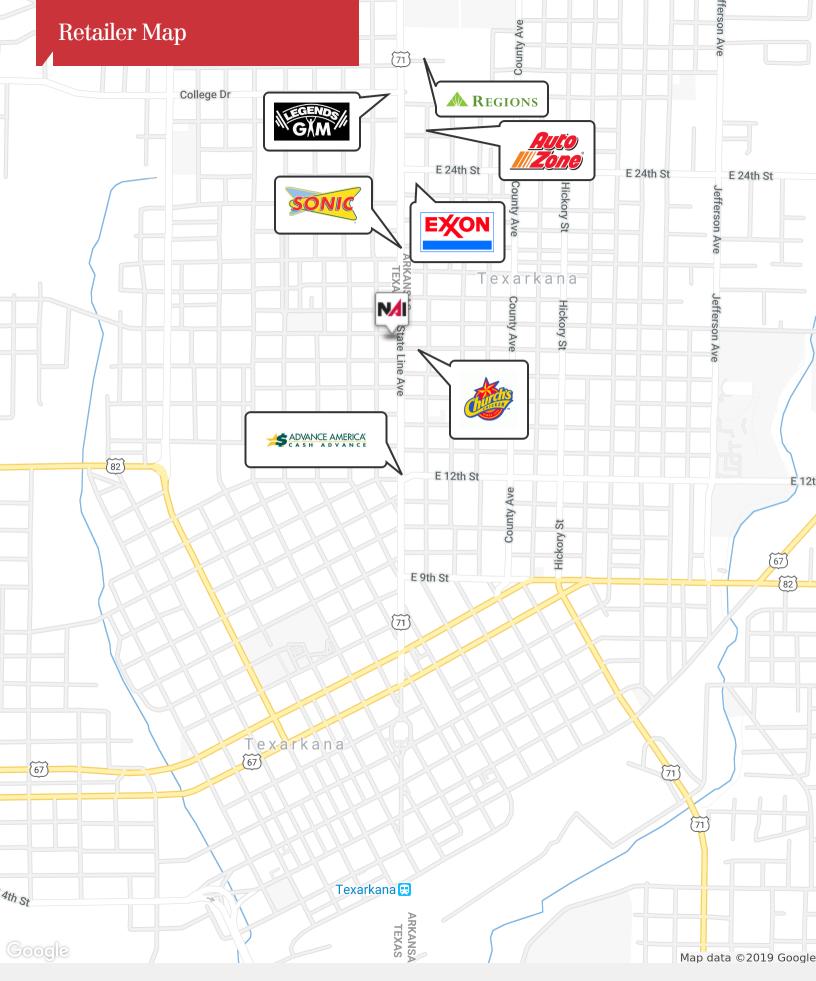

Neighboring businesses include Church's Chicken, Advance America, Sonic, Exxon, & Auto Zone.

| OFFERING SUMMARY |           |  |  |
|------------------|-----------|--|--|
| Sale Price       | \$170,000 |  |  |
| Building Size    | 6,375 SF  |  |  |