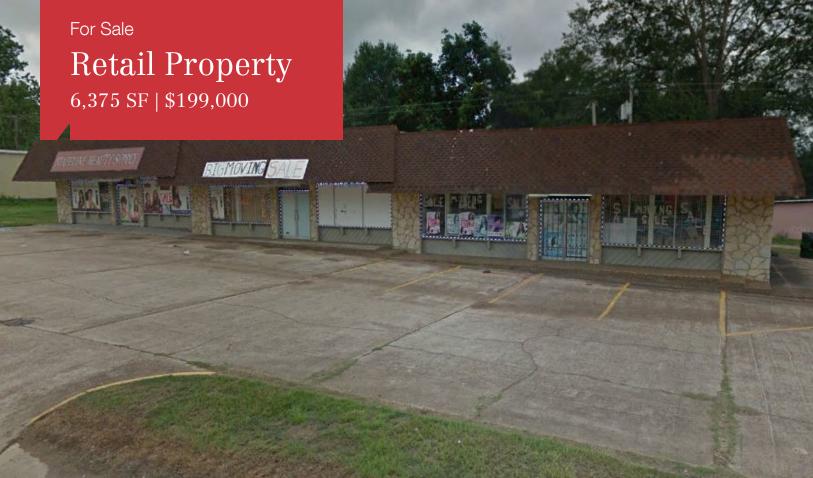

## 2311 N State Line Ave

Texarkana, Texas 75503

## Property Description \*RECENTLY REDUCED!\*

6,375 sf of GREAT retail space situated on .360 acres of land on N. Stateline Ave. in Texarkana, Texas.

Steady traffic counts and great potential allow for a fantastic retail opportunity near downtown Texarkana.

Neighboring businesses include Church's Chicken, Advance America, Sonic, Exxon, & Auto Zone.

| OFFERING SUMMARY |           |  |  |
|------------------|-----------|--|--|
| Sale Price       | \$170,000 |  |  |
| Building Size    | 6,375 SF  |  |  |