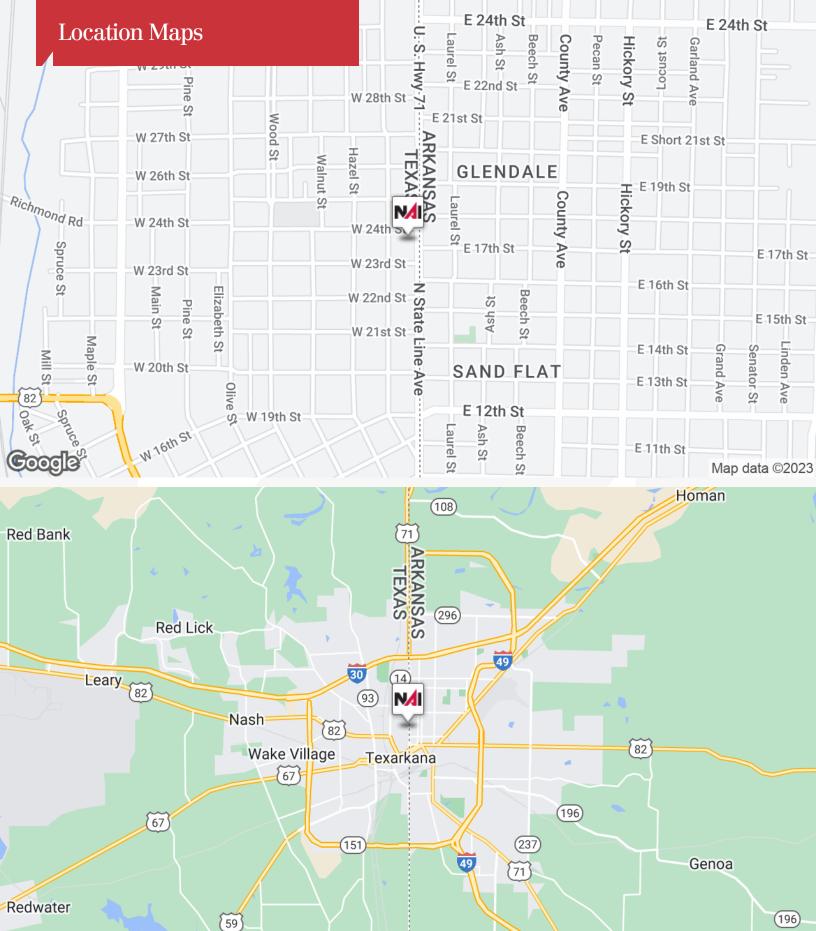

## 2311 N State Line Ave

Texarkana, Texas 75503

Neighboring businesses include Church's Chicken, Advance America, Sonic, Exxon, & Auto Zone.

| OFFERING SUMMARY |           |  |  |
|------------------|-----------|--|--|
| Sale Price       | \$170,000 |  |  |
| Building Size    | 6,375 SF  |  |  |

For more information

Jerry Brewer

O: 903 793 2666 jerry@amreal.com

Google

Map data ©2023 Google

| Population          | 1 Mile   | 3 Miles  | 5 Miles   |  |
|---------------------|----------|----------|-----------|--|
| TOTAL POPULATION    | 8,894    | 49,136   | 73,409    |  |
| MEDIAN AGE          | 34.7     | 35.0     | 35.5      |  |
| MEDIAN AGE (MALE)   | 33.0     | 33.3     | 33.1      |  |
| MEDIAN AGE (FEMALE) | 38.2     | 36.9     | 38.2      |  |
| Households & Income | 1 Mile   | 3 Miles  | 5 Miles   |  |
| TOTAL HOUSEHOLDS    | 3,526    | 18,806   | 28,209    |  |
| # OF PERSONS PER HH | 2.5      | 2.6      | 2.6       |  |
| AVERAGE HH INCOME   | \$43,143 | \$43,701 | \$48,295  |  |
| AVERAGE HOUSE VALUE | \$83,576 | \$98,933 | \$119,722 |  |
| Race                | 1 Mile   | 3 Miles  | 5 Miles   |  |
| % WHITE             | 62.4%    | 53.4%    | 57.5%     |  |
| % BLACK             | 36.8%    | 43.4%    | 38.9%     |  |
| % ASIAN             | 0.2%     | 0.5%     | 0.7%      |  |
| % HAWAIIAN          | 0.0%     | 0.0%     | 0.1%      |  |
| % INDIAN            | 0.2%     | 0.5%     | 0.6%      |  |
| % OTHER             | 0.4%     | 2.2%     | 2.3%      |  |
| Ethnicity           | 1 Mile   | 3 Miles  | 5 Miles   |  |
| % HISPANIC          | 7.2%     | 4.2%     | 4.6%      |  |