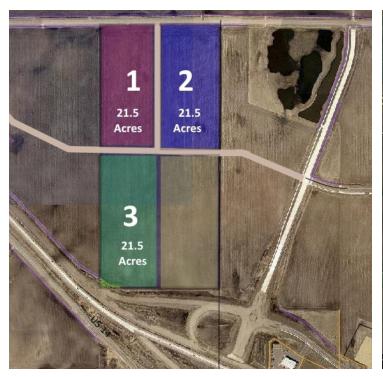

#### **Property Description**

LAND

This 65 acre site is located in North Mankato, MN, perfectly positioned along US Highway 14. New road infrastructure includes round-a-bouts for easy access to this property. This site is located in a rapidly expanding area and can be subdivided. Ideal for a large commercial development along the highway with adjacent single family or multi-family development. Nearby are several parks, schools, commercial parks, and local area businesses.

Zoning:

Agricultural

Sale Price / SF:

\$0.85

| LOT # | SIZE (AC) | PRICE/ACRE | SALE PRICE  | STATUS    | DESCRIPTION        |
|-------|-----------|------------|-------------|-----------|--------------------|
| 1     | 21.5      | \$32,000   | \$688,000   | Available | Frontage Access    |
| 2     | 21.5      | \$32,000   | \$688,000   | Available | Frontage Access    |
| 3     | 21.5      | \$47,000   | \$1,010,500 | Available | Highway Visibility |