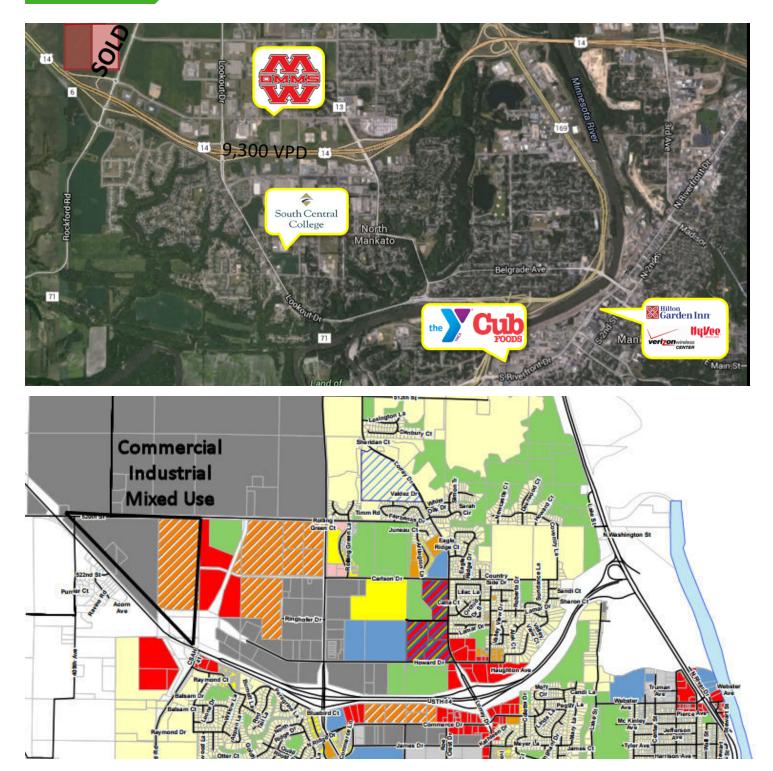

#### **Property Description**

LAND

This 65 acre site is located in North Mankato, MN, perfectly positioned along US Highway 14. New road infrastructure includes round-a-bouts for easy access to this property. This site is located in a rapidly expanding area and can be subdivided. Ideal for a large commercial development along the highway with adjacent single family or multi-family development. Nearby are several parks, schools, commercial parks, and local area businesses.

#### **Property Highlights**

- Growing North Mankato Industrial Park
- New Residential Developments
- Rebuilt US 14 Interchange
- US 14 four-lane completion is coming

**DEMOGRAPHICS OFFERING SUMMARY** Sale Price: \$688,000 - \$1,010,500 **1 MILE 25 MILES 50 MILES Total Households** 553 57,904 161,114 **Total Population** 1,443 153,351 416,213 Lot Size: 64.5 Acres Average HH Income \$79,010 \$62,560 \$64,222