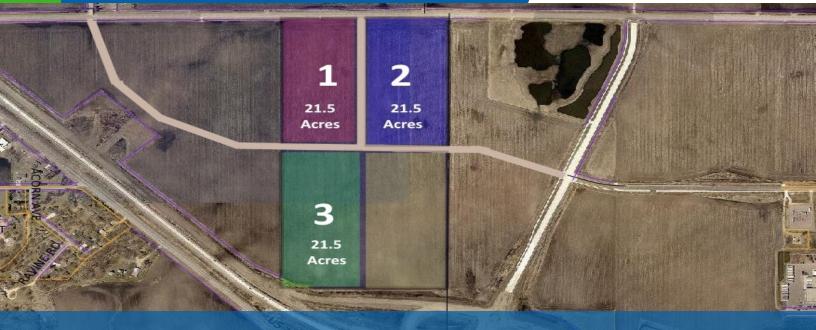

#### **Property Description**

LAND

This 65 acre site is located in North Mankato, MN, perfectly positioned along US Highway 14. New road infrastructure includes round-a-bouts for easy access to this property. This site is located in a rapidly expanding area and can be subdivided. Ideal for a large commercial development along the highway with adjacent single family or multi-family development. Nearby are several parks, schools, commercial parks, and local area businesses.

Zoning:

Agricultural

Sale Price / SF:

\$0.85

| LOT # | SIZE (AC) | PRICE/ACRE | SALE PRICE  | STATUS    | DESCRIPTION        |
|-------|-----------|------------|-------------|-----------|--------------------|
| 1     | 21.5      | \$32,000   | \$688,000   | Available | Frontage Access    |
| 2     | 21.5      | \$32,000   | \$688,000   | Available | Frontage Access    |
| 3     | 21.5      | \$47,000   | \$1,010,500 | Available | Highway Visibility |