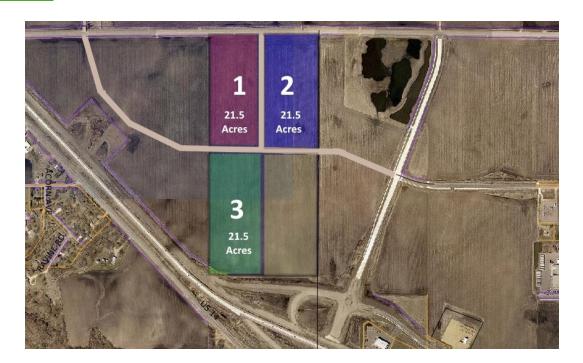

Zoning:

Agricultural

Sale Price / SF:

\$0.85

| LOT # | SIZE (AC) | PRICE/ACRE | SALE PRICE  | STATUS    | DESCRIPTION        |
|-------|-----------|------------|-------------|-----------|--------------------|
| 1     | 21.5      | \$32,000   | \$688,000   | Available | Frontage Access    |
| 2     | 21.5      | \$32,000   | \$688,000   | Available | Frontage Access    |
| 3     | 21.5      | \$47,000   | \$1,010,500 | Available | Highway Visibility |