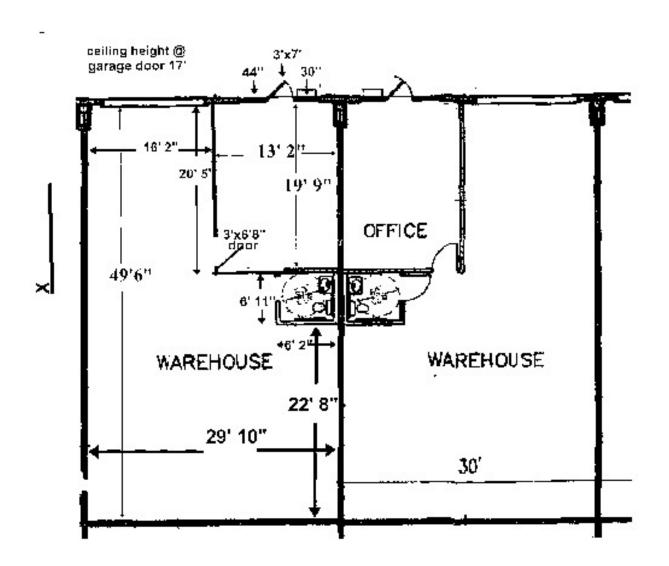

### Tollgate Business Park

3899 Mannix Drive Unit 418, Naples, FL 34114

| <b>OFFERING SUMMARY</b><br>Available SF:                                     |            | <b>PROPERTY OVERVIEW</b><br>The subject property is located in the Tollgate Business Park in Naples. This unit has a 1,500 SF flex space, with an approximately 300 SF air-conditioned office area, 1,200 SF warehouse and a 14' x 14' overhead door. ADA bathroom in warehouse. The |          |            |          |
|------------------------------------------------------------------------------|------------|--------------------------------------------------------------------------------------------------------------------------------------------------------------------------------------------------------------------------------------------------------------------------------------|----------|------------|----------|
| Lease Rate:                                                                  | Negotiable | <ul> <li>property is located at I-75 and Collier Boulevard. This would be an ideal location to service customers from Marco Island to Ft. Myers.</li> <li><b>PROPERTY HIGHLIGHTS</b></li> <li>1500 sq feet unit</li> </ul>                                                           |          |            |          |
| Year Built:                                                                  | 2005       | 300 SF office, 1200 SF warehouse                                                                                                                                                                                                                                                     |          |            |          |
| Building Size:                                                               | 45,000 SF  | Centrally located at I-75 and Collier Blvd.  DEMOGRAPHICS                                                                                                                                                                                                                            |          |            |          |
|                                                                              |            |                                                                                                                                                                                                                                                                                      | 1 MILE   | 5 MILES    | 10 MILES |
| Zoning:                                                                      | Industrial | Total Households                                                                                                                                                                                                                                                                     | 517      | 27,384     | 88,513   |
|                                                                              |            | Total Population                                                                                                                                                                                                                                                                     | 1,377    | 78,806     | 234,672  |
|                                                                              |            | Average HH Income                                                                                                                                                                                                                                                                    | \$60,971 | \$66,352   | \$86,401 |
| Patty McClimans<br>Senior Advisor<br>239.963.4288<br>patty.mcclimans@svn.com |            |                                                                                                                                                                                                                                                                                      |          | <b>U</b> S | KOVA     |