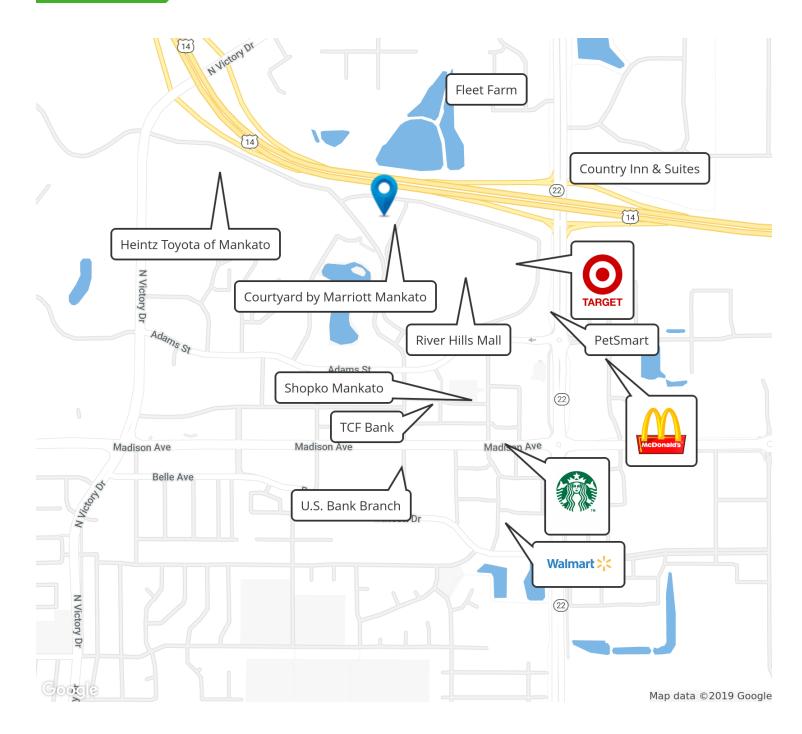

#### **Property Description**

Premier commercial development lot adjacent to the Courtyard Marriot Hotel and River Hills Mall. Highway visibility from US Hwy 14 with over 20,000 VPD traveling past the location. Raintree Road is a heavily used traffic corridor to Mankato's major retail center location.

#### **Property Highlights**

- Excellent highway visibility
- Corner location
- High traffic counts on both roadways