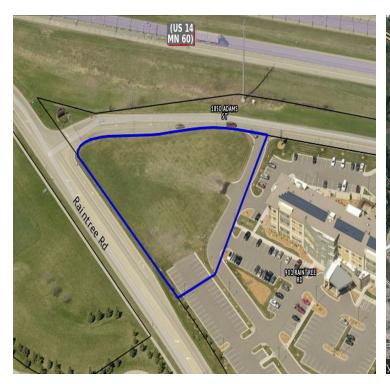

#### **Property Description**

Premier commercial development lot adjacent to the Courtyard Marriot Hotel and River Hills Mall. Highway visibility from US Hwy 14 with over 20,000 VPD traveling past the location. Raintree Road is a heavily used traffic corridor to Mankato's major retail center location.

#### **Property Highlights**

- Excellent highway visibility
- Corner location
- High traffic counts on both roadways