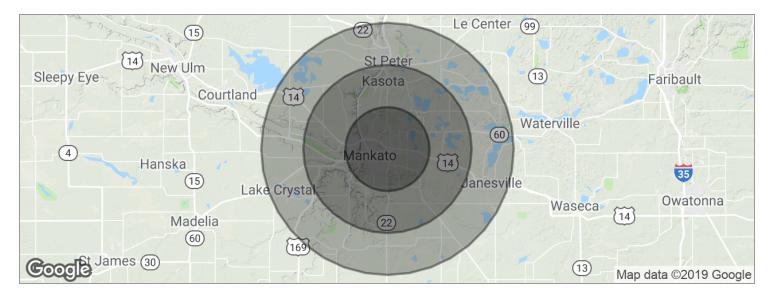

## RAINTREE ROAD ADAMS STREET, MANKATO, MN 56001 RAINTREE ROAD LAND

| OFFERING SUMMARY |            | AVAILABLE SPACES  |            |            |           |          |
|------------------|------------|-------------------|------------|------------|-----------|----------|
| Sale Price:      | \$635,104  | SPACE             | LEASE RATE | LEASE TYPE | SIZE (SF) | CAM/SF   |
|                  |            | DEMOGRAPHICS      |            |            |           |          |
|                  |            |                   |            | 5 MILES    | 10 MILES  | 15 MILES |
| Lot Size:        | 1.62 Acres | Total Households  |            | 22,973     | 34,635    | 42,507   |
|                  |            | Total Population  |            | 60,398     | 91,784    | 113,032  |
|                  |            | Average HH Income | \$         | 55,535     | \$61,245  | \$62,333 |
| Zoning:          | Commercial |                   |            |            |           |          |
|                  |            |                   |            |            |           |          |

## RAINTREE ROAD LAND

| POPULATION                              | 5 MILES               | 10 MILES                  | 15 MILES                  |
|-----------------------------------------|-----------------------|---------------------------|---------------------------|
| Total population                        | 60,398                | 91,784                    | 113,032                   |
| Median age                              | 29.4                  | 31.0                      | 32.1                      |
| Median age (male)                       | 28.4                  | 30.1                      | 31.2                      |
| Median age (Female)                     | 31.2                  | 32.8                      | 33.7                      |
|                                         |                       |                           |                           |
| HOUSEHOLDS & INCOME                     | 5 MILES               | 10 MILES                  | 15 MILES                  |
| HOUSEHOLDS & INCOME<br>Total households | <b>5 MILES</b> 22,973 | <b>10 MILES</b><br>34,635 | <b>15 MILES</b><br>42,507 |
|                                         |                       |                           |                           |
| Total households                        | 22,973                | 34,635                    | 42,507                    |