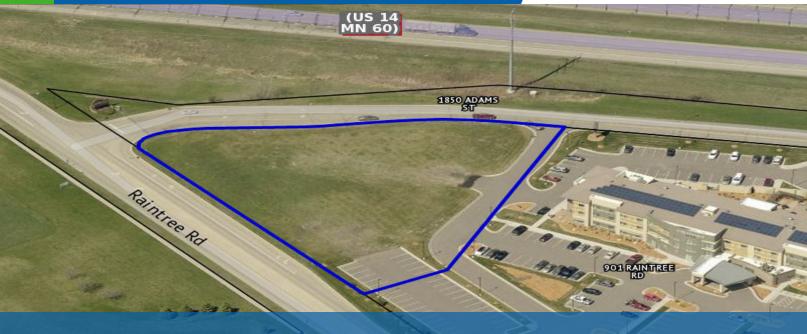

#### **Property Description**

Premier commercial development lot adjacent to the Courtyard Marriot Hotel and River Hills Mall. Highway visibility from US Hwy 14 with over 20,000 VPD traveling past the location. Raintree Road is a heavily used traffic corridor to Mankato's major retail center location.

#### **Property Highlights**

- Excellent highway visibility
- Corner location
- High traffic counts on both roadways