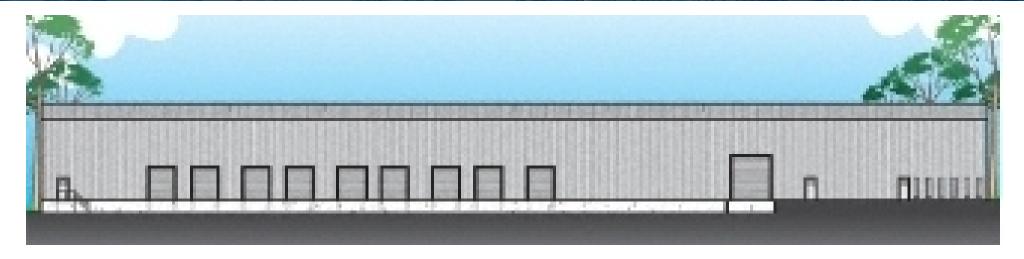

### **OFFERING SUMMARY**

Available SF: 50.000 - 300.000 SF

Lease Rate: \$6.00 - 6.50 SF/yr

(NNN)

Lot Size: 18.28 Acres

Building Size: 300,000

Submarket: South Richmond

County

### **PROPERTY OVERVIEW**

Forward Augusta is one of the finest Industrial parks in Augusta, Georgia. Every tract in the park has full utilities, curb and gutter and street lights. The property is zoned for Heavy Industry and has rail access. These lots are sub dividable.

### **PROPERTY HIGHLIGHTS**

- Rail access
- Located near I-520 and the Augusta Airport
- .