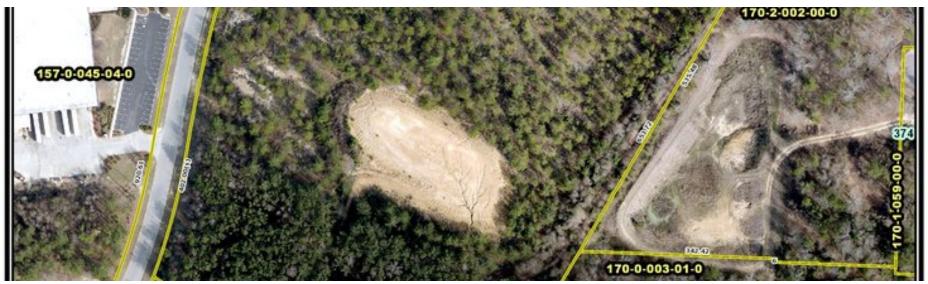

### **PROPERTY OVERVIEW**

Forward Augusta is one of the finest Industrial parks in Augusta, Georgia. Every tract in the park has full utilities, curb and gutter and street lights. The property is zoned for Heavy Industry and has rail access. These lots are sub dividable.

This property is on Forward Augusta Drive and is located in Forward Augusta Industrial Park. Forward Augusta is located near the intersection of HWY 56 and Tobacco Road near the Augusta Airport. This property is also conveniently near I-520