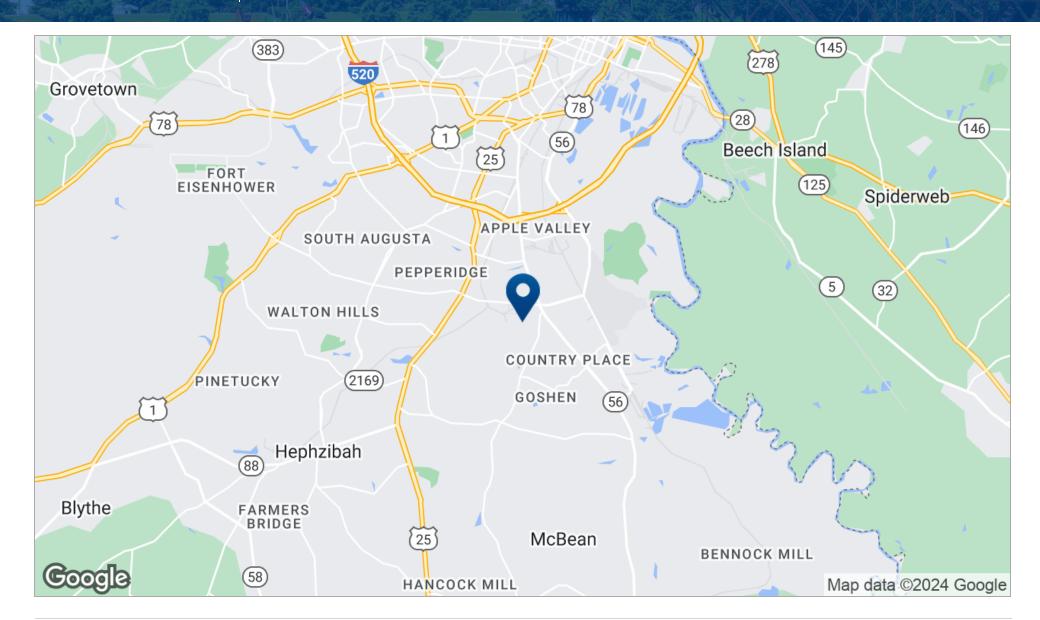

This property is on Forward Augusta Drive and is located in Forward Augusta Industrial Park. Forward Augusta is located near the intersection of HWY 56 and Tobacco Road near the Augusta Airport. This property is also conveniently near I-520

### **PROPERTY HIGHLIGHTS**

- Rail access
- Located near I-520 and the Augusta Airport
- .