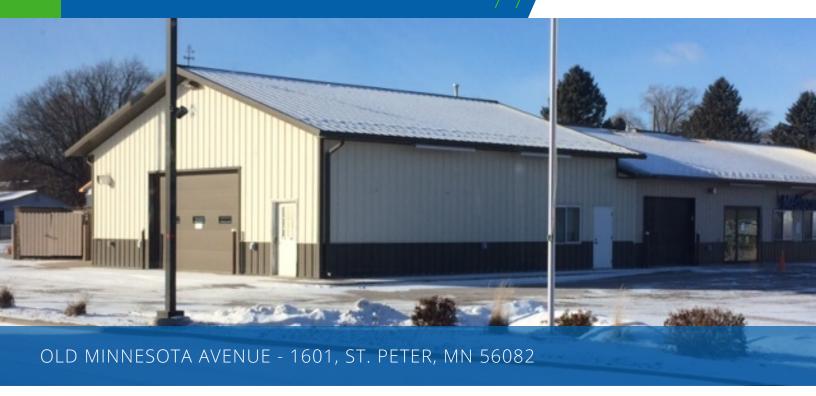

## ST. PETER - OLD MINNESOTA AVENUE - 1601 FOR SALE / LEASE \$349,000

### **Property Description**

An ideal property for owner/occupant. The building is approximately 60% leased; which provides income for a Buyer to use toward financing qualification. Great Hwy 169 visibility and accessibility from both Old MN Ave and Hwy 169. Property currently owned by owner of adjacent restaurant and there is the possibility to purchase the entire corner parcel and the two buildings. Amenities include: heated floors, restrooms, well-lit east facing  $52 \times 44$  window,  $14 \times 10$  electric OH door plus 2 service doors, and large shared parking lot. You will find a floor drain/oil pit and 3-220 outlets. Wide open space with small storage room. Landlord pays all taxes and building insurance. Snow removal to be done by tenants and split accordingly. Tenant pays utilities. Security Deposit = 1 month's rent. No fumes from warehouse will be accepted.