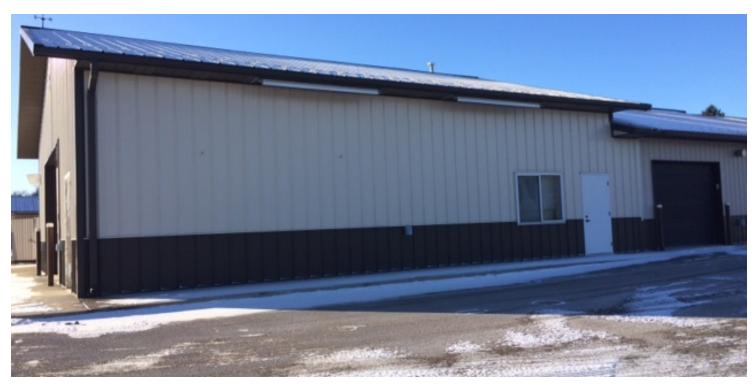

### **Property Description**

An ideal property for owner/occupant. The building is approximately 60% leased; which provides income for a Buyer to use toward financing qualification. Great Hwy 169 visibility and accessibility from both Old MN Ave and Hwy 169. Property currently owned by owner of adjacent restaurant and there is the possibility to purchase the entire corner parcel and the two buildings. Amenities include: heated floors, restrooms, well-lit east facing  $52 \times 44$  window,  $14 \times 10$  electric OH door plus 2 service doors, and large shared parking lot. You will find a floor drain/oil pit and 3-220 outlets. Wide open space with small storage room. Landlord pays all taxes and building insurance. Snow removal to be done by tenants and split accordingly. Tenant pays utilities. Security Deposit = 1 month's rent. No fumes from warehouse will be accepted.