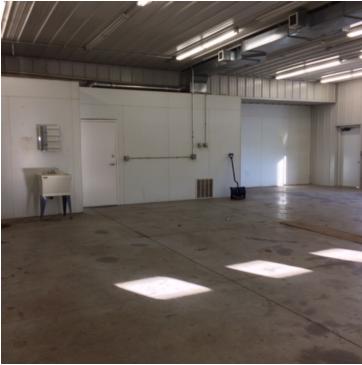

### **Property Description**

An ideal property for owner/occupant. The building is approximately 60% leased; which provides income for a Buyer to use toward financing qualification. Great Hwy 169 visibility and accessibility from both Old MN Ave and Hwy 169. Property currently owned by owner of adjacent restaurant and there is the possibility to purchase the entire corner parcel and the two buildings. Amenities include: heated floors, restrooms, well-lit east facing  $52 \times 44$  window,  $14 \times 10$  electric OH door plus 2 service doors, and large shared parking lot. You will find a floor drain/oil pit and 3-220 outlets. Wide open space with small storage room. Landlord pays all taxes and building insurance. Snow removal to be done by tenants and split accordingly. Tenant pays utilities. Security Deposit = 1 month's rent. No fumes from warehouse will be accepted.