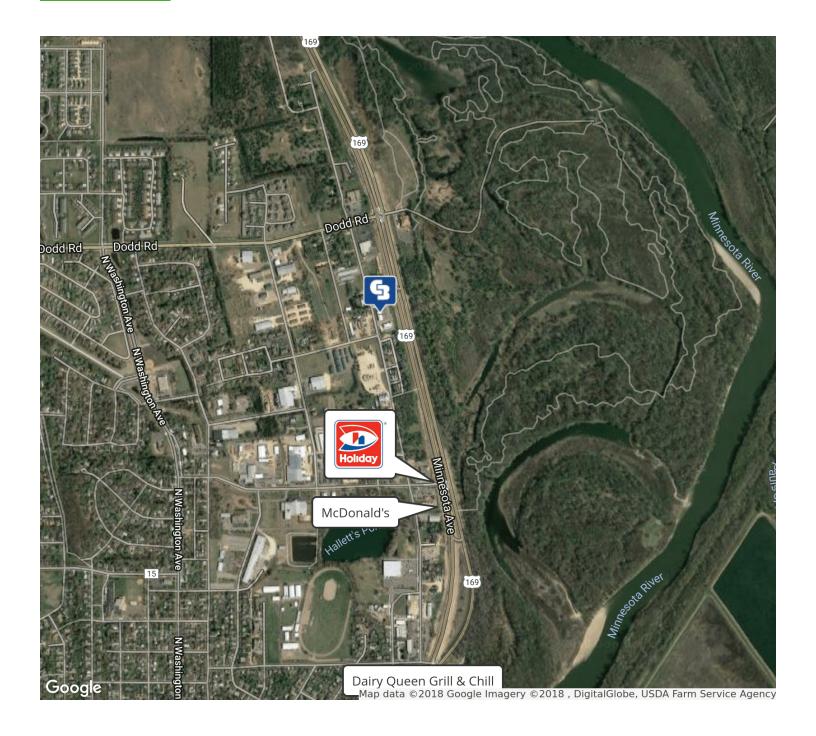

### **Property Description**

An ideal property for owner/occupant. The building is approximately 60% leased; which provides income for a Buyer to use toward financing qualification. Great Hwy 169 visibility and accessibility from both Old MN Ave and Hwy 169. Property currently owned by owner of adjacent restaurant and there is the possibility to purchase the entire corner parcel and the two buildings. Amenities include: heated floors, restrooms, well-lit east facing  $52 \times 44$  window,  $14 \times 10$  electric OH door plus 2 service doors, and large shared parking lot. You will find a floor drain/oil pit and 3-220 outlets. Wide open space with small storage room. Landlord pays all taxes and building insurance. Snow removal to be done by tenants and split accordingly. Tenant pays utilities. Security Deposit = 1 month's rent. No fumes from warehouse will be accepted.