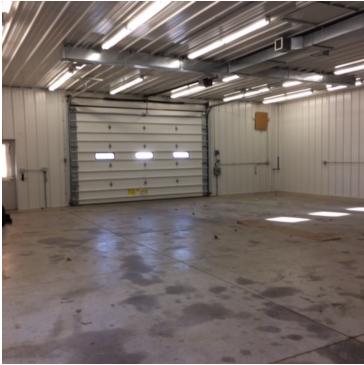

### **Property Description**

An ideal property for owner/occupant. The building is approximately 60% leased; which provides income for a Buyer to use toward financing qualification. Great Hwy 169 visibility and accessibility from both Old MN Ave and Hwy 169. Property currently owned by owner of adjacent restaurant and there is the possibility to purchase the entire corner parcel and the two buildings. Amenities include: heated floors, restrooms, well-lit east facing  $52 \times 44$  window,  $14 \times 10$  electric OH door plus 2 service doors, and large shared parking lot. You will find a floor drain/oil pit and 3-220 outlets. Wide open space with small storage room. Landlord pays all taxes and building insurance. Snow removal to be done by tenants and split accordingly. Tenant pays utilities. Security Deposit = 1 month's rent. No fumes from warehouse will be accepted.