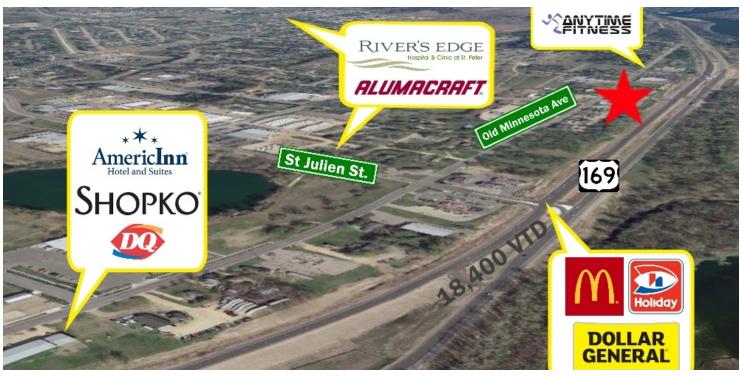

## ST. PETER - OLD MINNESOTA AVENUE - 1601 FOR SALE / LEASE \$349,000

### **Property Description**

An ideal property for owner/occupant. The building is approximately 60% leased; which provides income for a Buyer to use toward financing qualification. Great Hwy 169 visibility and accessibility from both Old MN Ave and Hwy 169. Property currently owned by owner of adjacent restaurant and there is the possibility to purchase the entire corner parcel and the two buildings. Amenities include: heated floors, restrooms, well-lit east facing  $52 \times 44$  window,  $14 \times 10$  electric OH door plus 2 service doors, and large shared parking lot. You will find a floor drain/oil pit and 3-220 outlets. Wide open space with small storage room. Landlord pays all taxes and building insurance. Snow removal to be done by tenants and split accordingly. Tenant pays utilities. Security Deposit = 1 month's rent. No fumes from warehouse will be accepted.

#### **Property Highlights**

- · Visibility from US Hwy 169
- Many amenities
- Ample paved parking

Rosie Brunmeier 507.340.2463 rosie@cbcfishergroup.com