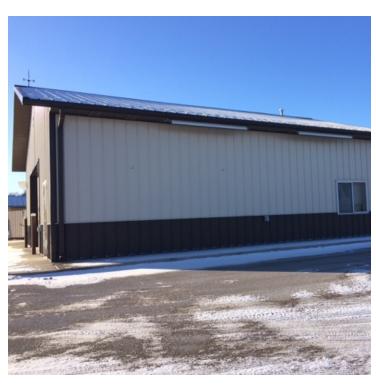

### **Property Description**

An ideal property for owner/occupant. The building is approximately 60% leased; which provides income for a Buyer to use toward financing qualification. Great Hwy 169 visibility and accessibility from both Old MN Ave and Hwy 169. Property currently owned by owner of adjacent restaurant and there is the possibility to purchase the entire corner parcel and the two buildings. Amenities include: heated floors, restrooms, well-lit east facing  $52 \times 44$  window,  $14 \times 10$  electric OH door plus 2 service doors, and large shared parking lot. You will find a floor drain/oil pit and 3-220 outlets. Wide open space with small storage room. Landlord pays all taxes and building insurance. Snow removal to be done by tenants and split accordingly. Tenant pays utilities. Security Deposit = 1 month's rent. No fumes from warehouse will be accepted.