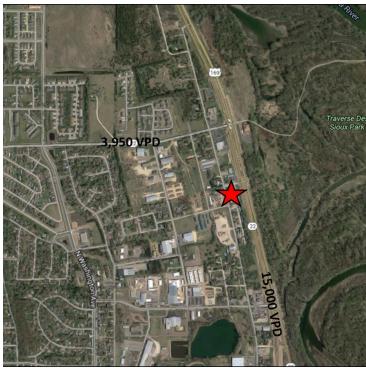

## ST. PETER - OLD MINNESOTA AVENUE - 1601 FOR SALE / LEASE \$349,000

### **Property Description**

An ideal property for owner/occupant. The building is approximately 60% leased; which provides income for a Buyer to use toward financing qualification. Great Hwy 169 visibility and accessibility from both Old MN Ave and Hwy 169. Property currently owned by owner of adjacent restaurant and there is the possibility to purchase the entire corner parcel and the two buildings. Amenities include: heated floors, restrooms, well-lit east facing  $52 \times 44$  window,  $14 \times 10$  electric OH door plus 2 service doors, and large shared parking lot. You will find a floor drain/oil pit and 3-220 outlets. Wide open space with small storage room. Landlord pays all taxes and building insurance. Snow removal to be done by tenants and split accordingly. Tenant pays utilities. Security Deposit = 1 month's rent. No fumes from warehouse will be accepted.

#### **Property Highlights**

- · Visibility from US Hwy 169
- Many amenities
- Ample paved parking

Rosie Brunmeier 507.340.2463 rosie@cbcfishergroup.com