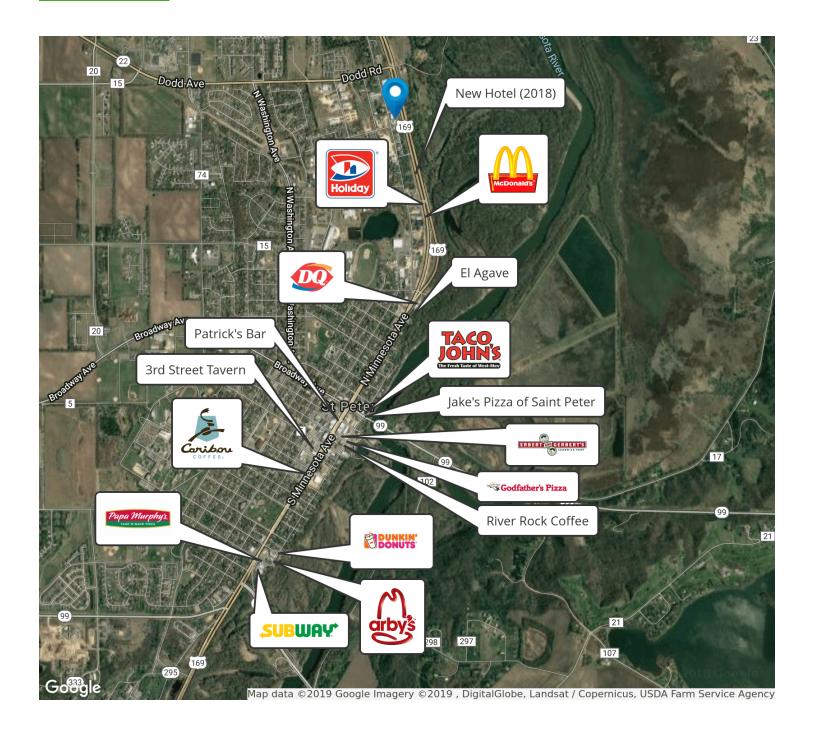

#### **Property Description**

For Sale at \$785,000 - beautiful, like-new building on a highly visible corner lot with 330' of frontage on Highway 169. An ideal location for a Restaurant, Sports Bar, Bank, Day-Care Center or Office. New franchise hotel currently being built just south of this location. Great access from Hwy 169 and Old Minnesota Avenue. Built as a franchise restaurant, the price includes items that could be removed by owner for a lower sale price. Large "L" shaped parking lot. Call for a private and confidential showing.

## ST. PETER - OLD MINNESOTA AVENUE - 1505

Old Minnesota Ave

Rosie Brunmeier 507.340.2463 rosie@cbcfishergroup.com