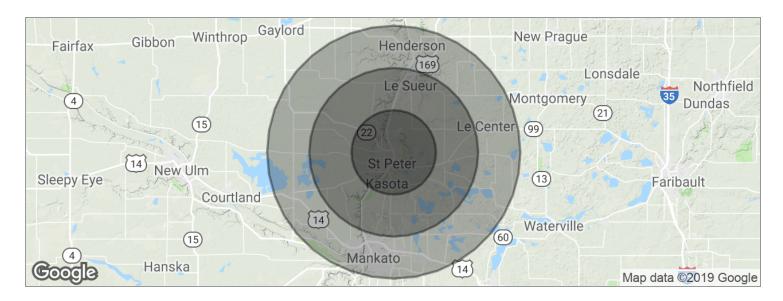

#### **DEMOGRAPHICS**

|                   | 5 MILES  | 10 MILES | 15 MILES |
|-------------------|----------|----------|----------|
| Total Households  | 5,977    | 11,230   | 43,639   |
| Total Population  | 17,798   | 31,751   | 115,842  |
| Average HH Income | \$59,693 | \$64,521 | \$60,882 |

## ST. PETER - OLD MINNESOTA AVENUE - 1505

| POPULATION                            | 5 MILES              | 10 MILES               | 15 MILES               |
|---------------------------------------|----------------------|------------------------|------------------------|
| Total population                      | 17,798               | 31,751                 | 115,842                |
| Median age                            | 30.3                 | 33.4                   | 32.1                   |
| Median age (male)                     | 29.4                 | 32.7                   | 31.1                   |
| Median age (Female)                   | 30.9                 | 33.9                   | 33.7                   |
|                                       |                      |                        |                        |
| HOUSEHOLDS & INCOME                   | 5 MILES              | 10 MILES               | 15 MILES               |
| HOUSEHOLDS & INCOME  Total households | <b>5 MILES</b> 5,977 | <b>10 MILES</b> 11,230 | <b>15 MILES</b> 43,639 |
|                                       |                      |                        |                        |
| Total households                      | 5,977                | 11,230                 | 43,639                 |