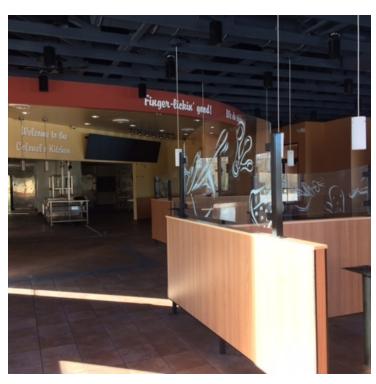

#### **Property Description**

For Sale at \$785,000 - beautiful, like-new building on a highly visible corner lot with 330' of frontage on Highway 169. An ideal location for a Restaurant, Sports Bar, Bank, Day-Care Center or Office. New franchise hotel currently being built just south of this location. Great access from Hwy 169 and Old Minnesota Avenue. Built as a franchise restaurant, the price includes items that could be removed by owner for a lower sale price. Large "L" shaped parking lot. Call for a private and confidential showing.