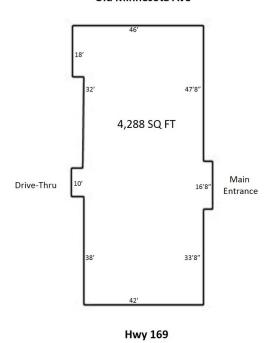

#### **OFFERING SUMMARY**

Sale Price: \$695,000

Available SF: 4,288 SF

Lot Size: 1.04 Acres

Year Built: 2010

Building Size: 4,288 SF

Zoning: Commercial-4

Sale Price / SF: \$162.08