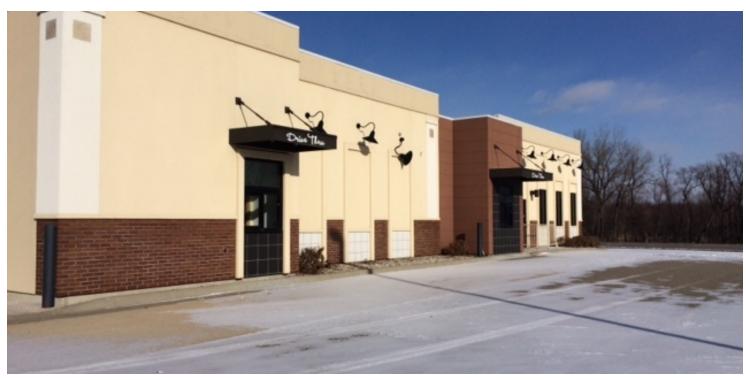

# **ST. PETER - OLD MINNESOTA AVENUE - 1505 FOR SALE / LEASE**\$695,000

#### **Property Description**

For Sale at \$785,000 - beautiful, like-new building on a highly visible corner lot with 330' of frontage on Highway 169. An ideal location for a Restaurant, Sports Bar, Bank, Day-Care Center or Office. New franchise hotel currently being built just south of this location. Great access from Hwy 169 and Old Minnesota Avenue. Built as a franchise restaurant, the price includes items that could be removed by owner for a lower sale price. Large "L" shaped parking lot. Call for a private and confidential showing.

#### **Property Highlights**

- · Highly visible location from US Hwy 169
- · Ample paved parking
- · Includes many amenities on the interior

Rosie Brunmeier 507.340.2463 rosie@cbcfishergroup.com