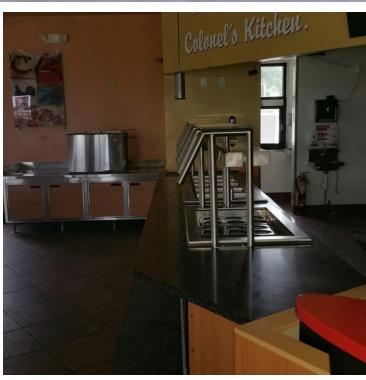

#### **Property Description**

For Sale at \$785,000 - beautiful, like-new building on a highly visible corner lot with 330' of frontage on Highway 169. An ideal location for a Restaurant, Sports Bar, Bank, Day-Care Center or Office. New franchise hotel currently being built just south of this location. Great access from Hwy 169 and Old Minnesota Avenue. Built as a franchise restaurant, the price includes items that could be removed by owner for a lower sale price. Large "L" shaped parking lot. Call for a private and confidential showing.

#### **Property Highlights**

- · Highly visible location from US Hwy 169
- · Ample paved parking
- · Includes many amenities on the interior

Rosie Brunmeier 507.340.2463 rosie@cbcfishergroup.com