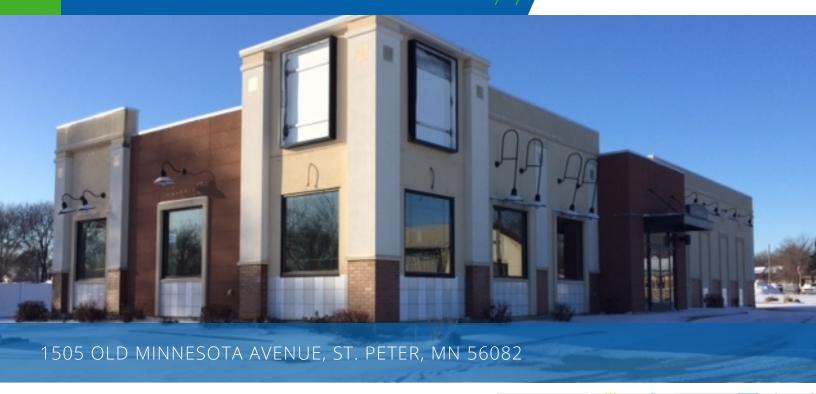

# **ST. PETER - OLD MINNESOTA AVENUE - 1505 FOR SALE / LEASE**\$695,000

#### **Property Description**

For Sale at \$785,000 - beautiful, like-new building on a highly visible corner lot with 330' of frontage on Highway 169. An ideal location for a Restaurant, Sports Bar, Bank, Day-Care Center or Office. New franchise hotel currently being built just south of this location. Great access from Hwy 169 and Old Minnesota Avenue. Built as a franchise restaurant, the price includes items that could be removed by owner for a lower sale price. Large "L" shaped parking lot. Call for a private and confidential showing.

#### **Property Highlights**

- · Highly visible location from US Hwy 169
- · Ample paved parking
- · Includes many amenities on the interior

Rosie Brunmeier 507.340.2463 rosie@cbcfishergroup.com