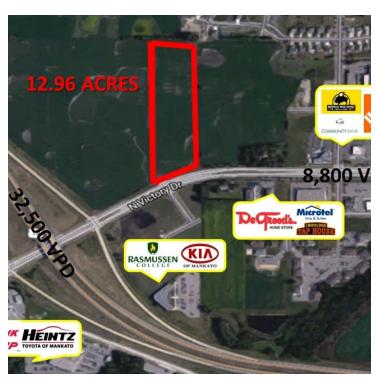

#### **Property Description**

This site is located in a rapidly growing commercial development area in Mankato's hilltop. Surrounded by many national and local retailers. With excellent visibility from all directions and high regional traffic from Hwy 14 and North Victory Drive, this land is a prime location for a wide variety of development ventures.

#### **Property Highlights**

- · Highly visible from both US Hwy 14 and North Victory Drive
- Close proximity to many national retailers
- High traffic counts

#### **OFFERING SUMMARY**

Sale Price: \$4,516,300

Lot Size: 12.96 Acres

Zoning: B-3 Highway

Commercial

Sale Price / SF: \$8.00