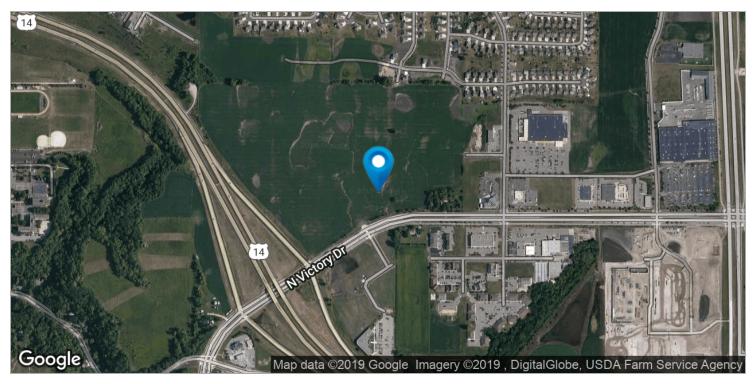

#### **Property Description**

This site is located in a rapidly growing commercial development area in Mankato's hilltop. Surrounded by many national and local retailers. With excellent visibility from all directions and high regional traffic from Hwy 14 and North Victory Drive, this land is a prime location for a wide variety of development ventures.

#### **Property Highlights**

- · Highly visible from both US Hwy 14 and North Victory Drive
- Close proximity to many national retailers
- High traffic counts