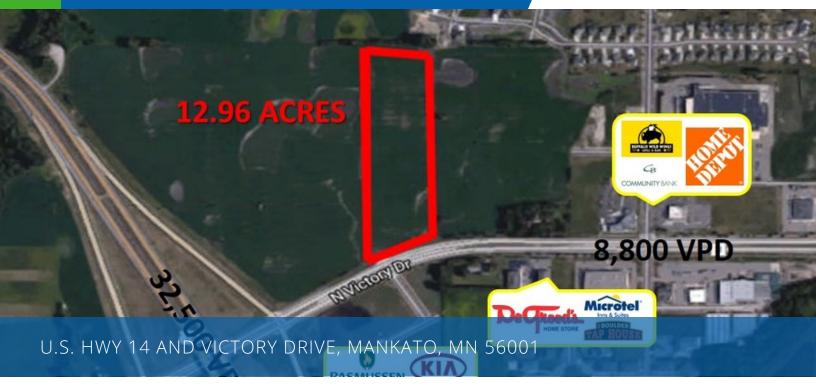

#### **Property Description**

This site is located in a rapidly growing commercial development area in Mankato's hilltop. Surrounded by many national and local retailers. With excellent visibility from all directions and high regional traffic from Hwy 14 and North Victory Drive, this land is a prime location for a wide variety of development ventures.

#### **Property Highlights**

- · Highly visible from both US Hwy 14 and North Victory Drive
- Close proximity to many national retailers
- High traffic counts

#### **OFFERING SUMMARY**

Sale Price: \$4,516,300

Lot Size: 12.96 Acres

Zoning: B-3 Highway

Commercial

Sale Price / SF: \$8.00