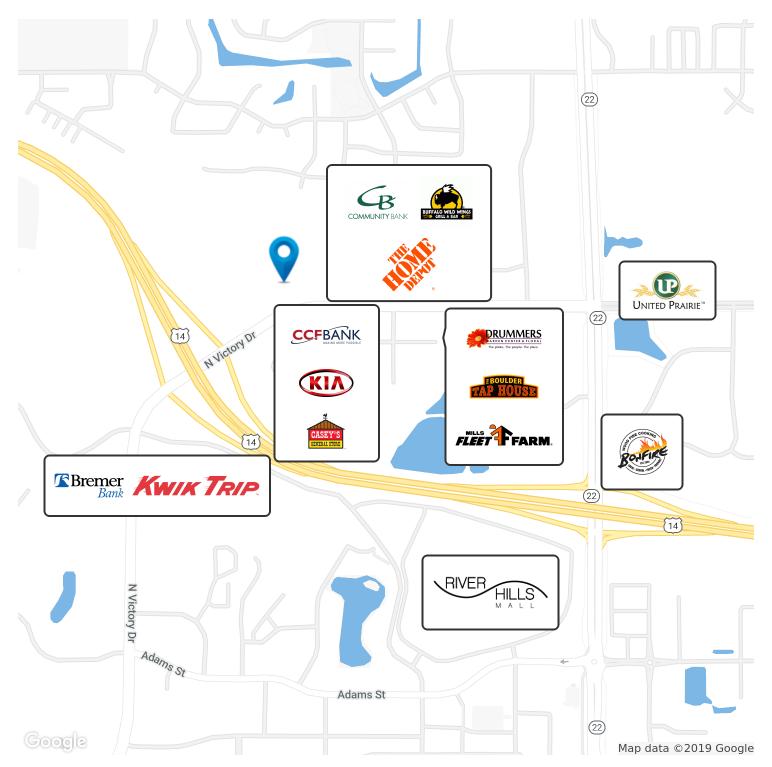

#### **Property Description**

This site is located in a rapidly growing commercial development area in Mankato's hilltop. Surrounded by many national and local retailers. With excellent visibility from all directions and high regional traffic from Hwy 14 and North Victory Drive, this land is a prime location for a wide variety of development ventures.

#### **Property Highlights**

- · Highly visible from both US Hwy 14 and North Victory Drive
- Close proximity to many national retailers
- High traffic counts