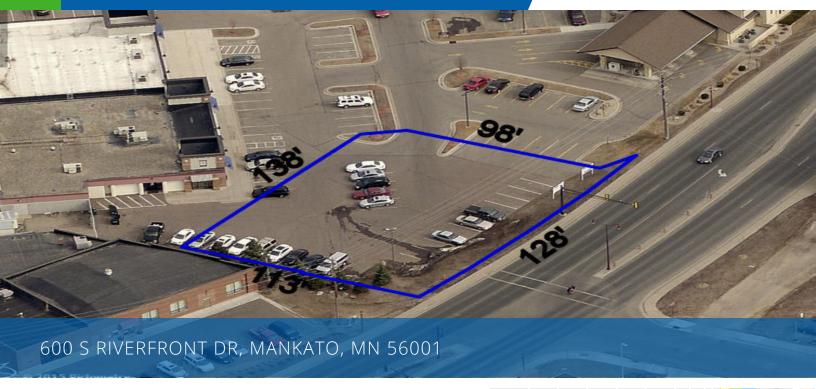

# TWO RIVER PLACE - PARCEL FOR SALE \$219,000

#### **Property Description**

Located just south of Mankato's City Center along busy South Riverfront Drive is this 0.4 acre parcel. Area businesses include the Mankato Public Safety Center, Anytime Fitness, MinnStar Bank and several restaurants. Great visibility and high traffic counts are a plus with this site! Dimensions would allow for a stand alone building with drive thru. Quick and easy access to US Hwy's 14 and 169.

#### **Property Highlights**

- · Great visibility along busy Riverfront Drive
- · Adjacent to a variety of businesses
- High traffic counts

**David Schooff CCIM SIOR 507.625.0985** *david@cbcfishergroup.com* 

0.4 Acres

Zoning: **B-2 General Business** 

Sale Price / SF:

\$12.57

**David Schooff CCIM SIOR** 507.625.0985 david@cbcfishergroup.com