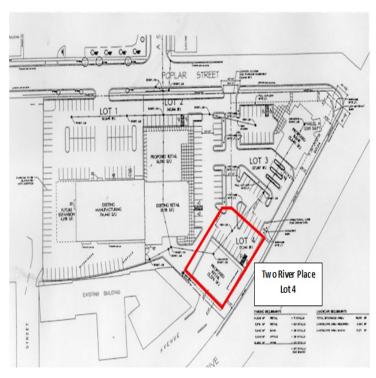

# TWO RIVER PLACE - PARCEL FOR SALE \$219,000

#### **Property Description**

Located just south of Mankato's City Center along busy South Riverfront Drive is this 0.4 acre parcel. Area businesses include the Mankato Public Safety Center, Anytime Fitness, MinnStar Bank and several restaurants. Great visibility and high traffic counts are a plus with this site! Dimensions would allow for a stand alone building with drive thru. Quick and easy access to US Hwy's 14 and 169.

0.4 Acres

Zoning: **B-2 General Business** 

Sale Price / SF:

\$12.57

**David Schooff CCIM SIOR** 507.625.0985 david@cbcfishergroup.com