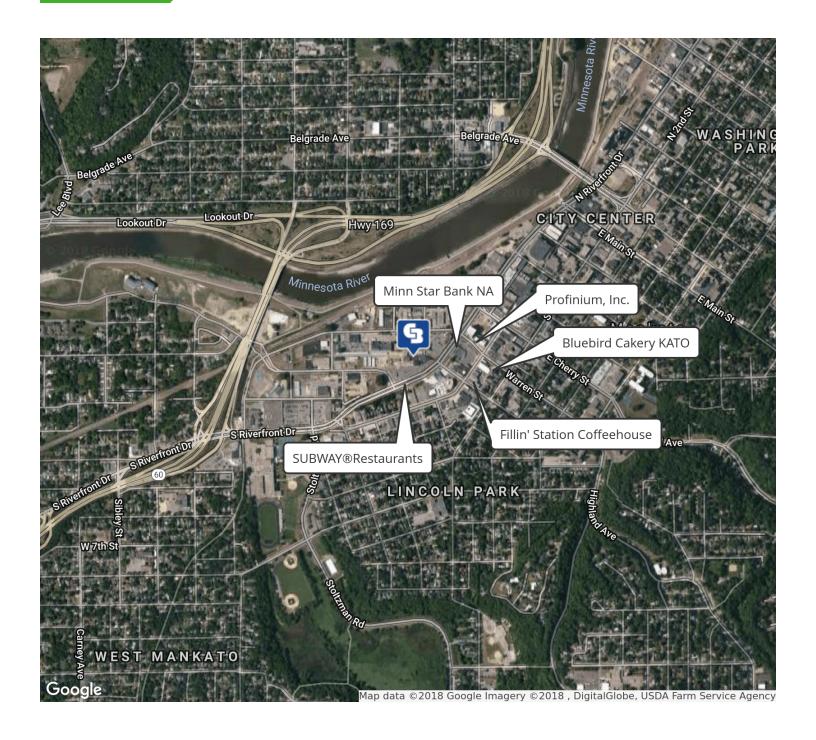

#### **Property Description**

Located just south of Mankato's City Center along busy South Riverfront Drive is this 0.4 acre parcel. Area businesses include the Mankato Public Safety Center, Anytime Fitness, MinnStar Bank and several restaurants. Great visibility and high traffic counts are a plus with this site! Dimensions would allow for a stand alone building with drive thru. Quick and easy access to US Hwy's 14 and 169.

#### **Property Highlights**

- · Great visibility along busy Riverfront Drive
- · Adjacent to a variety of businesses
- High traffic counts

**David Schooff CCIM SIOR 507.625.0985** *david@cbcfishergroup.com* 