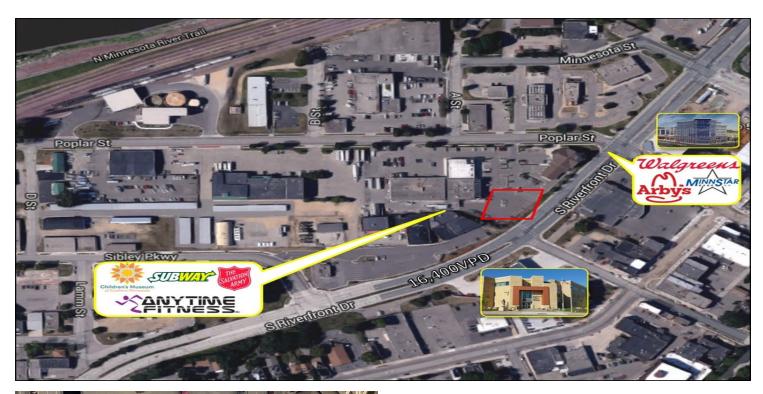

#### **Property Description**

Located just south of Mankato's City Center along busy South Riverfront Drive is this 0.4 acre parcel. Area businesses include the Mankato Public Safety Center, Anytime Fitness, MinnStar Bank and several restaurants. Great visibility and high traffic counts are a plus with this site! Dimensions would allow for a stand alone building with drive thru. Quick and easy access to US Hwy's 14 and 169.

#### **Property Highlights**

- · Great visibility along busy Riverfront Drive
- · Adjacent to a variety of businesses
- High traffic counts

**David Schooff CCIM SIOR 507.625.0985** *david@cbcfishergroup.com* 