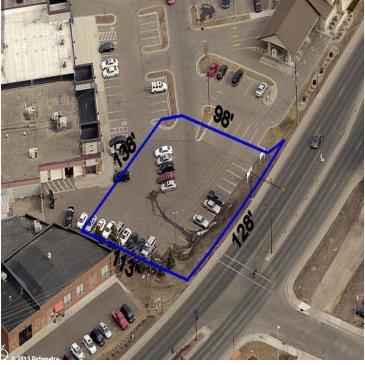

0.4 Acres

Zoning: **B-2 General Business** 

Sale Price / SF:

\$12.57

**David Schooff CCIM SIOR** 507.625.0985 david@cbcfishergroup.com