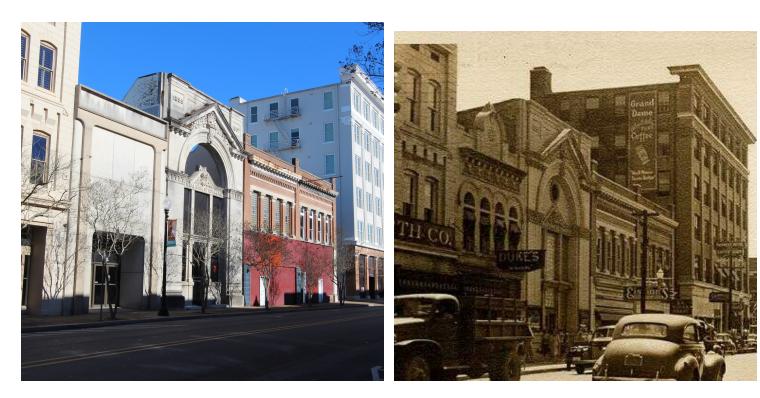

## Opportunity Zone | Historic Building Rehab Opportunity

| OFFERING SUMMARY |               | PROPERTY OVERVIEW                                                                                                                                                                                                                                                                                                                                                      |
|------------------|---------------|------------------------------------------------------------------------------------------------------------------------------------------------------------------------------------------------------------------------------------------------------------------------------------------------------------------------------------------------------------------------|
| Sale Price:      | \$495,000     | Historic building rehab opportunity on Main Street in Downtown Hattiesburg, MS.                                                                                                                                                                                                                                                                                        |
|                  |               | PROPERTY HIGHLIGHTS                                                                                                                                                                                                                                                                                                                                                    |
|                  |               | • 511 N. Main (c. 1910): 2 stories with approximately 5,260 SF                                                                                                                                                                                                                                                                                                         |
| Lot Size:        | 0.25 Acres    | • 511 1/2 N. Main (c. 1910): 2 stories with approximately 5,483 SF                                                                                                                                                                                                                                                                                                     |
| Year Built:      | 1903 - 1910   | <ul> <li>519 N. Main (c. 1907) &amp; 523 N. Main (c. 1903): These two buildings are currently listed as one, but could be split back into two properties. 519 N. Main is currently a towering facade that opens into a +/- 1,200 SF courtyard. 523 N. Main (+/- 5,000 SF) is a fully furnished former bank branch consisting of 2 stories and a bank vault.</li> </ul> |
|                  |               | Historic Tax Credit Opportunity                                                                                                                                                                                                                                                                                                                                        |
| Building Size:   | +/- 16,000 SF | Qualified Special Opportunity Zone                                                                                                                                                                                                                                                                                                                                     |
|                  |               | Downtown Hattiesburg - Top Walk Scores in MS (walkscore.com)                                                                                                                                                                                                                                                                                                           |
|                  |               | Downtown Hattiesburg - Top Bike Scores in MS [walkscore.com]                                                                                                                                                                                                                                                                                                           |
| Zoning:          | B-4           |                                                                                                                                                                                                                                                                                                                                                                        |