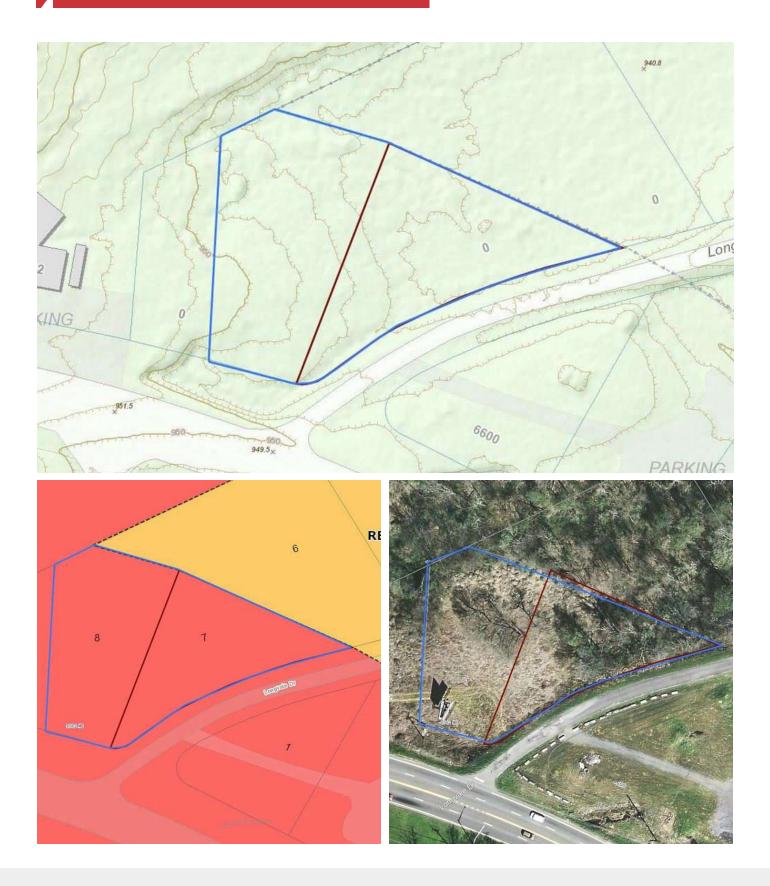

## **Property Overview**

| Sale Price: | \$100,000              | 2 parcels totaling .87 acres with C-3 zoning providing a multitude of use options. A small billboard provides income of approximately \$158.00/month and could remain or be removed. |
|-------------|------------------------|--------------------------------------------------------------------------------------------------------------------------------------------------------------------------------------|
| Lot Size:   | 0.87 Acres             | Excellent visibility on busy Chapman Highway and priced to sell further highlight this parcel.                                                                                       |
| APN #:      | 124ID008 &<br>124ID007 | Location Overview                                                                                                                                                                    |
|             | 12-10001               | A vacant lot with good visibility on busy Chapman Highway (31,000 cars a day +/-).                                                                                                   |
| Zoning:     | C-3                    |                                                                                                                                                                                      |
| Market:     | Knoxville              |                                                                                                                                                                                      |
| Sub Market: | Seymour                |                                                                                                                                                                                      |