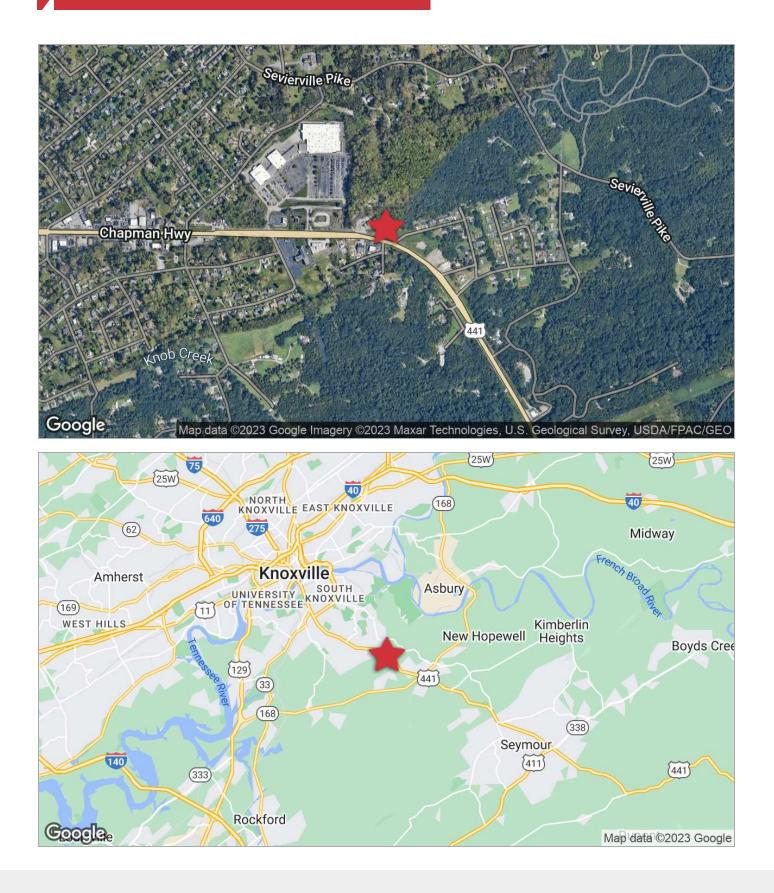

# High Visibility Chapman Highway Parcel

## **Property Overview**

| Sale Price: | \$100,000              | 2 parcels totaling .87 acres with C-3 zoning providing a multitude of use options. A small billboard provides income of approximately \$158.00/month and could remain or be removed. |
|-------------|------------------------|--------------------------------------------------------------------------------------------------------------------------------------------------------------------------------------|
| Lot Size:   | 0.87 Acres             | Excellent visibility on busy Chapman Highway and priced to sell further highlight this parcel.                                                                                       |
| APN #:      | 124ID008 &<br>124ID007 | Location Overview                                                                                                                                                                    |
|             | 12-10001               | A vacant lot with good visibility on busy Chapman Highway (31,000 cars a day +/-).                                                                                                   |
| Zoning:     | C-3                    |                                                                                                                                                                                      |
| Market:     | Knoxville              |                                                                                                                                                                                      |
| Sub Market: | Seymour                |                                                                                                                                                                                      |