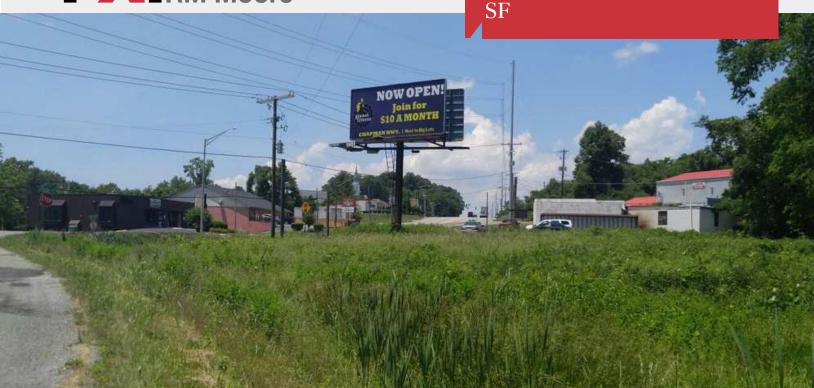

### **Property Features**

- · 2 lots offered as a whole on busy Chapman Highway
- Offering 31,000 vehicle trips a day.
- High visibility
- Priced to sell!

For more information:

# High Visibility Chapman Highway Parcel

## **Property Overview**

| Sale Price: | \$100,000              | 2 parcels totaling .87 acres with C-3 zoning providing a multitude of use options. A small billboard provides income of approximately \$158.00/month and could remain or be removed. |
|-------------|------------------------|--------------------------------------------------------------------------------------------------------------------------------------------------------------------------------------|
| Lot Size:   | 0.87 Acres             | Excellent visibility on busy Chapman Highway and priced to sell further highlight this parcel.                                                                                       |
| APN #:      | 124ID008 &<br>124ID007 | Location Overview                                                                                                                                                                    |
|             | 12-10001               | A vacant lot with good visibility on busy Chapman Highway (31,000 cars a day +/-).                                                                                                   |
| Zoning:     | C-3                    |                                                                                                                                                                                      |
| Market:     | Knoxville              |                                                                                                                                                                                      |
| Sub Market: | Seymour                |                                                                                                                                                                                      |