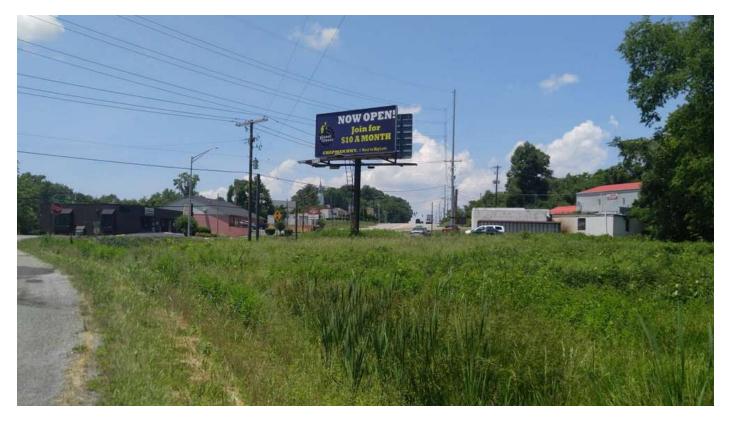

### **Property Features**

- · 2 lots offered as a whole on busy Chapman Highway
- Offering 31,000 vehicle trips a day.
- High visibility
- Priced to sell!

For more information:

# High Visibility Chapman Highway Parcel

## **Property Overview**

| Sale Price: | \$100,000              | 2 parcels totaling .87 acres with C-3 zoning providing a multitude of use options. A small billboard provides income of approximately \$158.00/month and could remain or be removed. |
|-------------|------------------------|--------------------------------------------------------------------------------------------------------------------------------------------------------------------------------------|
| Lot Size:   | 0.87 Acres             | Excellent visibility on busy Chapman Highway and priced to sell further highlight this parcel.                                                                                       |
| APN #:      | 124ID008 &<br>124ID007 | Location Overview                                                                                                                                                                    |
|             | 12-10001               | A vacant lot with good visibility on busy Chapman Highway (31,000 cars a day +/-).                                                                                                   |
| Zoning:     | C-3                    |                                                                                                                                                                                      |
| Market:     | Knoxville              |                                                                                                                                                                                      |
| Sub Market: | Seymour                |                                                                                                                                                                                      |