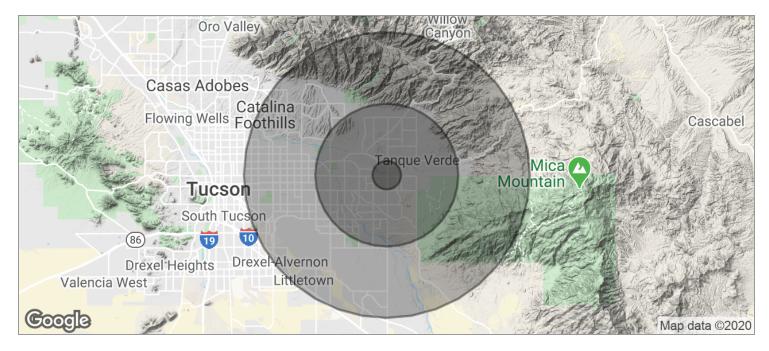

### **DEMOGRAPHICS MAP**

## HARD CORNER For Fast Food Restaurant / C-store – Gas Station / National Retail Store / Walmart.

NWC OF SPEEDWAY BLVD. AND HOUGHTON RD., TUCSON, AZ

| POPULATION          | 1 MILE   | 5 MILES  | 10 MILES |  |
|---------------------|----------|----------|----------|--|
| TOTAL POPULATION    | 5,821    | 135,028  | 345,221  |  |
| MEDIAN AGE          | 40.2     | 42.9     | 39.7     |  |
| MEDIAN AGE (MALE)   | 36.6     | 40.3     | 38.1     |  |
| MEDIAN AGE (FEMALE) | 44.1     | 44.9     | 41.3     |  |
| HOUSEHOLDS & INCOME | 1 MILE   | 5 MILES  | 10 MILES |  |
| TOTAL HOUSEHOLDS    | 2,449    | 59,209   | 149,302  |  |
| # OF PERSONS PER HH | 2.4      | 2.3      | 2.3      |  |
|                     |          |          |          |  |
| AVERAGE HH INCOME   | \$72,551 | \$67,749 | \$66,036 |  |