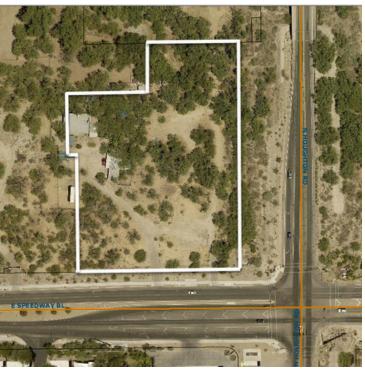

#### **OFFERING SUMMARY**

Offering Price: \$672,740

or \$4.95 SF

**Lot Size:** 3.12 Acres

**APN #:** 133-03-317B

**Zoning:** Commercial (SR)

Market: Tucson

#### **PROPERTY HIGHLIGHTS**

- PROPERTY DESCRIPTION: Great corner for Fast Food Restaurant / C-store Gas Station / National Retail Store (Walmart). The property is located on the NWC of Speedway Blvd and Houghton Rd. in the City of Tucson and the current zoning is SR ( residential). Subject property has to be rezoned to commercial, and the comprehensive plan for the property allows commercial zoning for the best use, which because of the great location is a Fast Food Restaurant / C-store Gas Station / National Retail Store (Walmart). Speedway Blvd. is a major Road ( east-west) connection Tucson to huge new Residential Developments in the East. Houghton Road is another major Road in Tucson Zoned residential, comprehensive plan allows for commercial zoning.
- Best use: Fast Food Restaurant.
- Best use: / C-store Gas Station.
- Best Use: National Retail Store (Walmart).