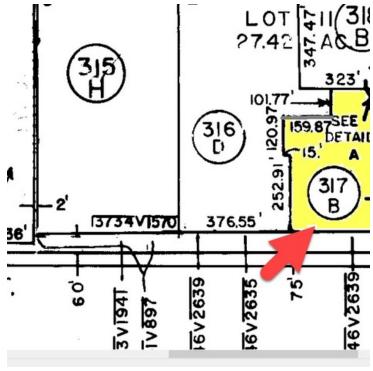

#### **OFFERING SUMMARY**

Offering Price: \$672,740

or \$4.95 SF

**Lot Size:** 3.12 Acres

**APN #:** 133-03-317B

**Zoning:** Commercial (SR)

Market: Tucson