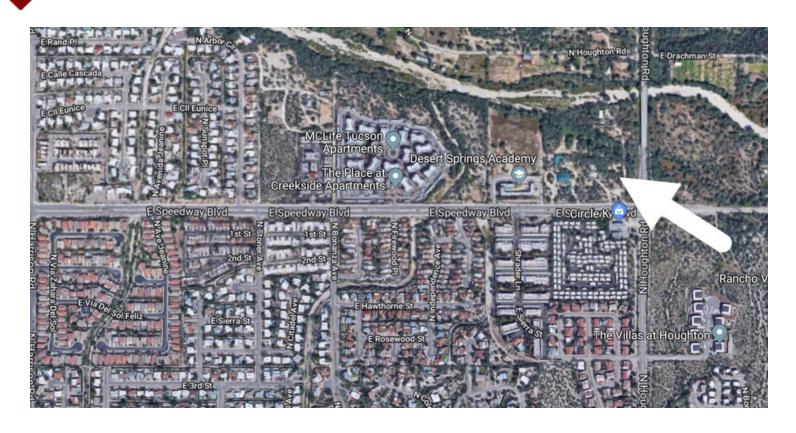

### **LOCATION MAPS**

#### **PROPERTY HIGHLIGHTS**

- PROPERTY DESCRIPTION: Great corner for Fast Food Restaurant / C-store Gas Station / National Retail Store (Walmart). The property is located on the NWC of Speedway Blvd and Houghton Rd. in the City of Tucson and the current zoning is SR ( residential). Subject property has to be rezoned to commercial, and the comprehensive plan for the property allows commercial zoning for the best use, which because of the great location is a Fast Food Restaurant / C-store Gas Station / National Retail Store (Walmart). Speedway Blvd. is a major Road ( east-west) connection Tucson to huge new Residential Developments in the East. Houghton Road is another major Road in Tucson Zoned residential, comprehensive plan allows for commercial zoning.
- Best use: Fast Food Restaurant.
- Best use: / C-store Gas Station.
- Best Use: National Retail Store (Walmart).