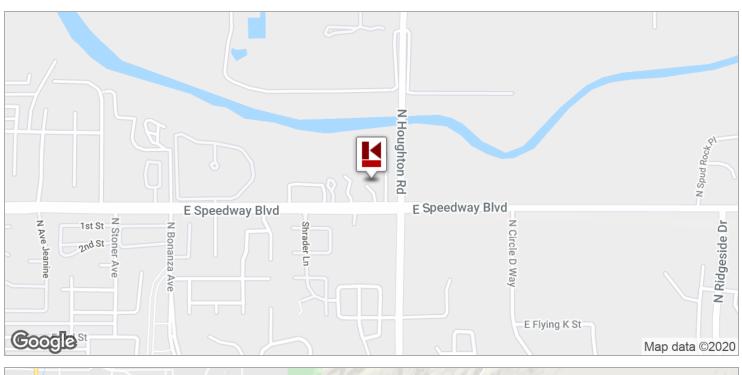

### HARD CORNER For Fast Food Restaurant / C-store – Gas Station / National Retail Store / Walmart.

NWC OF SPEEDWAY BLVD. AND HOUGHTON RD., TUCSON, AZ

#### **PROPERTY HIGHLIGHTS**

- PROPERTY DESCRIPTION: Great corner for Fast Food Restaurant / C-store Gas Station / National Retail Store (Walmart). The property is located on the NWC of Speedway Blvd and Houghton Rd. in the City of Tucson and the current zoning is SR ( residential). Subject property has to be rezoned to commercial, and the comprehensive plan for the property allows commercial zoning for the best use, which because of the great location is a Fast Food Restaurant / C-store Gas Station / National Retail Store (Walmart). Speedway Blvd. is a major Road ( east-west) connection Tucson to huge new Residential Developments in the East. Houghton Road is another major Road in Tucson Zoned residential, comprehensive plan allows for commercial zoning.
- Best use: Fast Food Restaurant.
- Best use: / C-store Gas Station.
- Best Use: National Retail Store (Walmart).