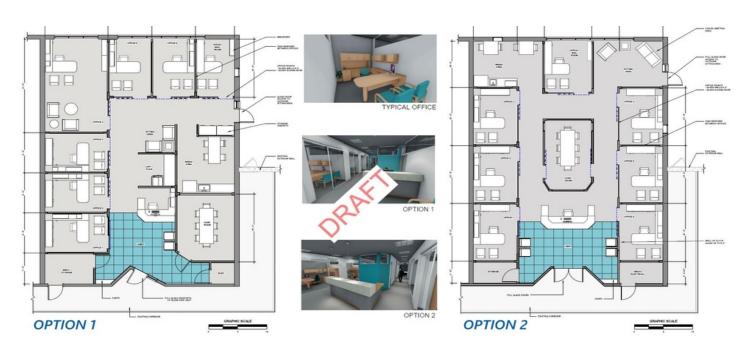

#### **SUITE DESCRIPTION**

This suite is available and ready for a your special touch with multiple design concepts proposed for a remodel. Suite 105 is a large unfinished space featuring concrete and brick tile floors with 2 office build outs. With a high visibility location on Madison Ave and ample off-street parking, this is your opportunity to individualize your space and wow your customers.

#### **DETAILS**

| Space Type | Office Building |
|------------|-----------------|
| Space      | Suite 105       |
| Size (SF)  | 2,306 SF        |
| Lease Rate | \$7.00 SF/yr    |
| CAM/SF     | \$7.34          |
| Lease Term | Negotiable      |

#### **SUITE DESCRIPTION**

This suite has a large reception area and two private offices. Suite 103 will become available March 1, 2019.

#### **DETAILS**

| Space Type | Office        |
|------------|---------------|
| Space      | Suite 103     |
| Size (SF)  | 858 SF        |
| Lease Rate | \$16.50 SF/yr |
| CAM/SF     | \$7.34        |
| Lease Term | Negotiable    |

#### **DETAILS**

| Space Type | Office Building |
|------------|-----------------|
| Space      | Suite 106       |
| Size (SF)  | 1,329 SF        |
| Lease Rate | \$12.25 SF/yr   |
| CAM/SF     | \$7.34          |
| Lease Term | Negotiable      |