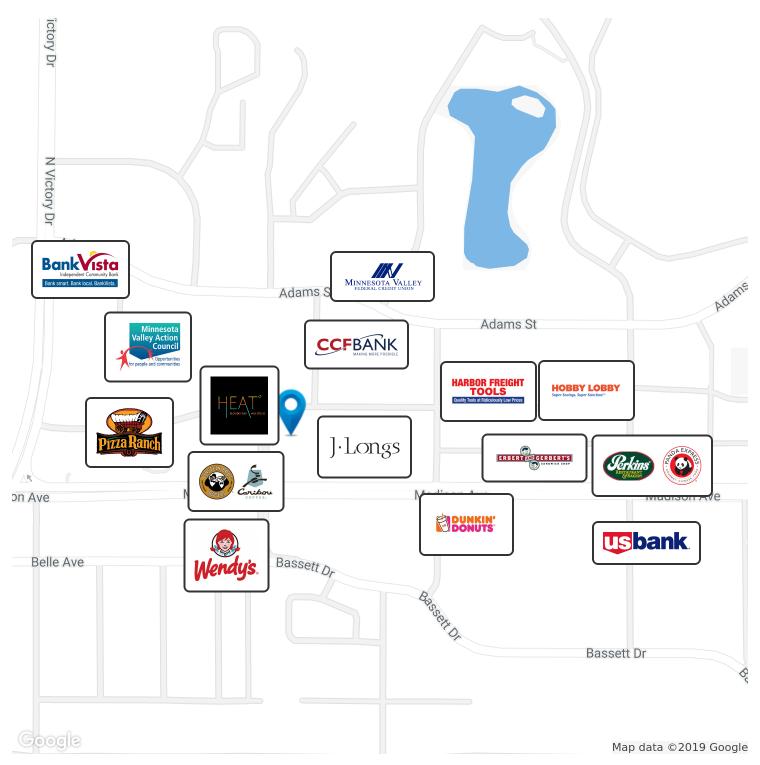

#### **Property Description**

Four office suites for lease in the Madison Avenue Commercial Center located in one of the busiest areas in Mankato. Excellent commercial location with great visibility and parking. Other highlights include lobby/waiting room area, reception desk, cabinets, closet/storage space and bonus private hallway for multi-purpose use.

#### **Property Highlights**

- · High visibility on high traffic roadway
- · Ample drive-up parking
- Modern interior