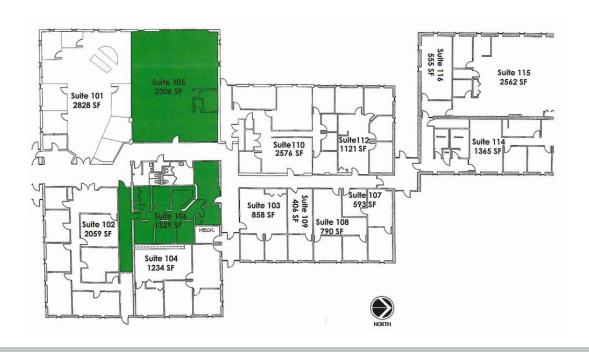

#### **AVAILABLE SPACES**

| SPACE     | LEASE RATE    | LEASE TYPE | SIZE (SF) | CAM/SF |
|-----------|---------------|------------|-----------|--------|
| Suite 105 | \$7.00 SF/yr  | NNN        | 2,306 SF  | \$7.34 |
| Suite 106 | \$12.25 SF/yr | NNN        | 1,329 SF  | \$7.34 |
| Suite 103 | \$16.50 SF/yr | NNN        | 858 SF    | \$7.34 |
| Suite 112 | \$12.50 SF/yr | NNN        | 1,121 SF  | \$0.00 |

#### **SUITE DESCRIPTION**

This suite has a large reception area and two private offices. Suite 103 will become available March 1, 2019.

#### **DETAILS**

| Space Type | Office        |
|------------|---------------|
| Space      | Suite 103     |
| Size (SF)  | 858 SF        |
| Lease Rate | \$16.50 SF/yr |
| CAM/SF     | \$7.34        |
| Lease Term | Negotiable    |

#### **SUITE DESCRIPTION**

This suite is available and ready for a your special touch with multiple design concepts proposed for a remodel. Suite 105 is a large unfinished space featuring concrete and brick tile floors with 2 office build outs. With a high visibility location on Madison Ave and ample off-street parking, this is your opportunity to individualize your space and wow your customers.

#### **DETAILS**

| Space Type | Office Building |
|------------|-----------------|
| Space      | Suite 105       |
| Size (SF)  | 2,306 SF        |
| Lease Rate | \$7.00 SF/yr    |
| CAM/SF     | \$7.34          |
| Lease Term | Negotiable      |

#### **DETAILS**

| Space Type | Office Building |
|------------|-----------------|
| Space      | Suite 106       |
| Size (SF)  | 1,329 SF        |
| Lease Rate | \$12.25 SF/yr   |
| CAM/SF     | \$7.34          |
| Lease Term | Negotiable      |