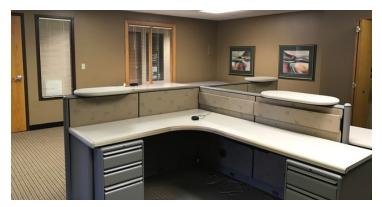

#### **SUITE DESCRIPTION**

This suite has a large reception area and two private offices. Suite 103 will become available March 1, 2019.

#### **DETAILS**

| Space Type | Office        |
|------------|---------------|
| Space      | Suite 103     |
| Size (SF)  | 858 SF        |
| Lease Rate | \$16.50 SF/yr |
| CAM/SF     | \$7.34        |
| Lease Term | Negotiable    |