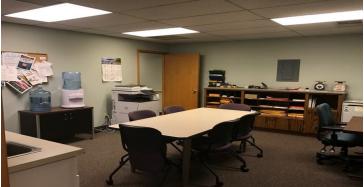

#### **SUITE DESCRIPTION**

This suite is available and ready for a your special touch with multiple design concepts proposed for a remodel. Suite 105 is a large unfinished space featuring concrete and brick tile floors with 2 office build outs. With a high visibility location on Madison Ave and ample off-street parking, this is your opportunity to individualize your space and wow your customers.

#### **DETAILS**

| Space Type | Office Building |
|------------|-----------------|
| Space      | Suite 105       |
| Size (SF)  | 2,306 SF        |
| Lease Rate | \$7.00 SF/yr    |
| CAM/SF     | \$7.34          |
| Lease Term | Negotiable      |