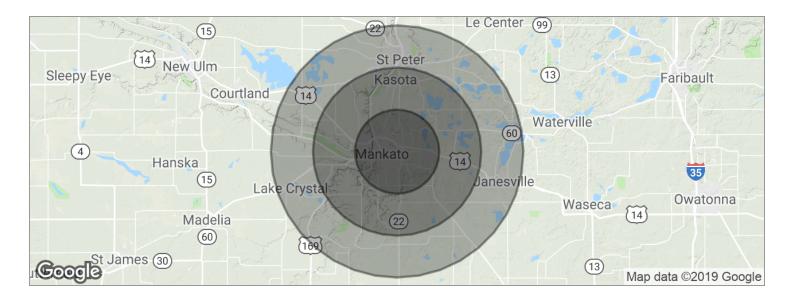

#### **DEMOGRAPHICS**

|                   | 5 MILES  | 10 MILES | 15 MILES |
|-------------------|----------|----------|----------|
| Total Households  | 24,228   | 34,334   | 44,130   |
| Total Population  | 63,268   | 90,648   | 117,319  |
| Average HH Income | \$56,140 | \$60,879 | \$61,378 |

## MADISON AVENUE - 1600

| POPULATION                            | 5 MILES               | 10 MILES               | 15 MILES               |
|---------------------------------------|-----------------------|------------------------|------------------------|
| Total population                      | 63,268                | 90,648                 | 117,319                |
| Median age                            | 29.7                  | 31.0                   | 31.7                   |
| Median age (male)                     | 28.8                  | 30.1                   | 30.8                   |
| Median age (Female)                   | 31.6                  | 32.8                   | 33.3                   |
|                                       |                       |                        |                        |
| HOUSEHOLDS & INCOME                   | 5 MILES               | 10 MILES               | 15 MILES               |
| HOUSEHOLDS & INCOME  Total households | <b>5 MILES</b> 24,228 | <b>10 MILES</b> 34,334 | <b>15 MILES</b> 44,130 |
|                                       |                       |                        |                        |
| Total households                      | 24,228                | 34,334                 | 44,130                 |