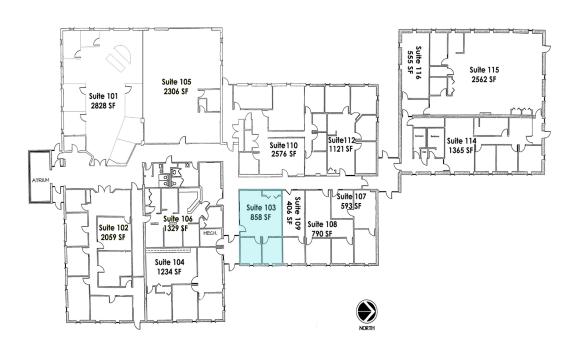

#### **AVAILABLE SPACES**

| SPACE     | LEASE RATE    | LEASE TYPE | SIZE (SF) | CAM/SF |
|-----------|---------------|------------|-----------|--------|
| Suite 105 | \$7.00 SF/yr  | NNN        | 2,306 SF  | \$7.34 |
| Suite 106 | \$12.25 SF/yr | NNN        | 1,329 SF  | \$7.34 |
| Suite 103 | \$16.50 SF/yr | NNN        | 858 SF    | \$7.34 |
| Suite 112 | \$12.50 SF/yr | NNN        | 1,121 SF  | \$0.00 |

#### **SUITE DESCRIPTION**

This suite has a large reception area and two private offices. Suite 103 will become available March 1, 2019.

#### **DETAILS**

| Space Type | Office        |
|------------|---------------|
| Space      | Suite 103     |
| Size (SF)  | 858 SF        |
| Lease Rate | \$16.50 SF/yr |
| CAM/SF     | \$7.34        |
| Lease Term | Negotiable    |