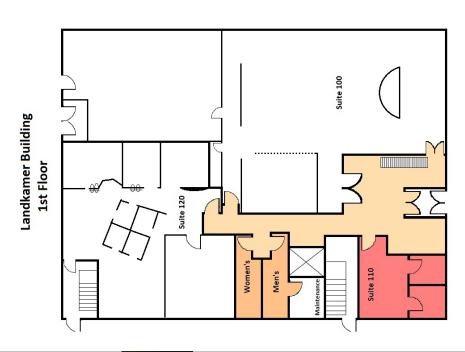

#### **AVAILABLE SPACES**

| SPACE     | LEASE RATE    | LEASE TYPE | SIZE (SF) | CAM/SF |
|-----------|---------------|------------|-----------|--------|
| Suite 110 | \$13.00 SF/yr | NNN        | 655 SF    | \$9.92 |

#### **DETAILS**

| Space Type | Executive Suites |
|------------|------------------|
| Space      | Suite 110        |
| Size (SF)  | 655 SF           |
| Lease Rate | \$13.00 SF/yr    |
| CAM/SF     | \$9.92           |
| Lease Term | Negotiable       |