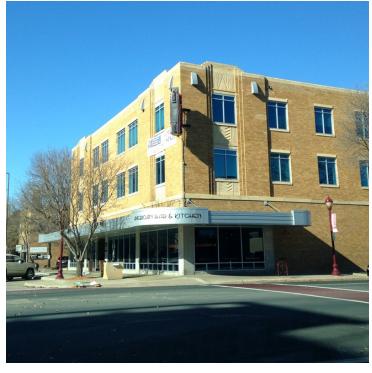

#### **Property Description**

The historic Landkamer Building is a jewel in the crown of Mankato's downtown commercial district. Completely renovated in 2005, this building was brought back to its stunning art deco style. The lobby boasts a magnificent water feature and custom designed light fixture. Tenants enjoy free nearby covered parking and a separate lot for guests of the building. Landlord incentives may be available based on lease terms.

#### **Property Highlights**

- Beautifully renovated inside and out
- · Corner location in the core of downtown Mankato
- Adjacent to the Verizon Civic Center

**David Schooff CCIM SIOR 507.625.0985** *david@cbcfishergroup.com* 