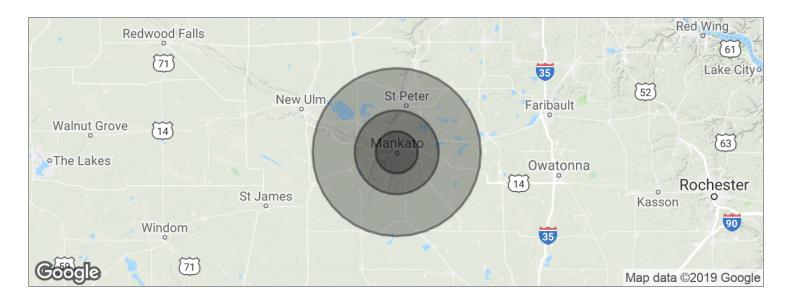

#### **DEMOGRAPHICS**

|                   | 5 MILES  | 10 MILES | 20 MILES |
|-------------------|----------|----------|----------|
| Total Households  | 28,006   | 33,221   | 50,748   |
| Total Population  | 72,718   | 87,471   | 134,345  |
| Average HH Income | \$58,396 | \$60,812 | \$62,522 |

## LANDKAMER BUILDING

| POPULATION                            | 5 MILES               | 10 MILES               | 20 MILES               |
|---------------------------------------|-----------------------|------------------------|------------------------|
| Total population                      | 72,718                | 87,471                 | 134,345                |
| Median age                            | 30.5                  | 31.1                   | 32.8                   |
| Median age (male)                     | 29.4                  | 30.1                   | 32.0                   |
| Median age (Female)                   | 32.7                  | 33.0                   | 34.2                   |
|                                       |                       |                        |                        |
| HOUSEHOLDS & INCOME                   | 5 MILES               | 10 MILES               | 20 MILES               |
| HOUSEHOLDS & INCOME  Total households | <b>5 MILES</b> 28,006 | <b>10 MILES</b> 33,221 | <b>20 MILES</b> 50,748 |
|                                       |                       |                        |                        |
| Total households                      | 28,006                | 33,221                 | 50,748                 |