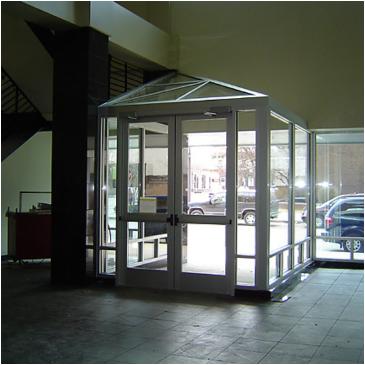

#### **Property Description**

The historic Landkamer Building is a jewel in the crown of Mankato's downtown commercial district. Completely renovated in 2005, this building was brought back to its stunning art deco style. The lobby boasts a magnificent water feature and custom designed light fixture. Tenants enjoy free nearby covered parking and a separate lot for guests of the building. Landlord incentives may be available based on lease terms.