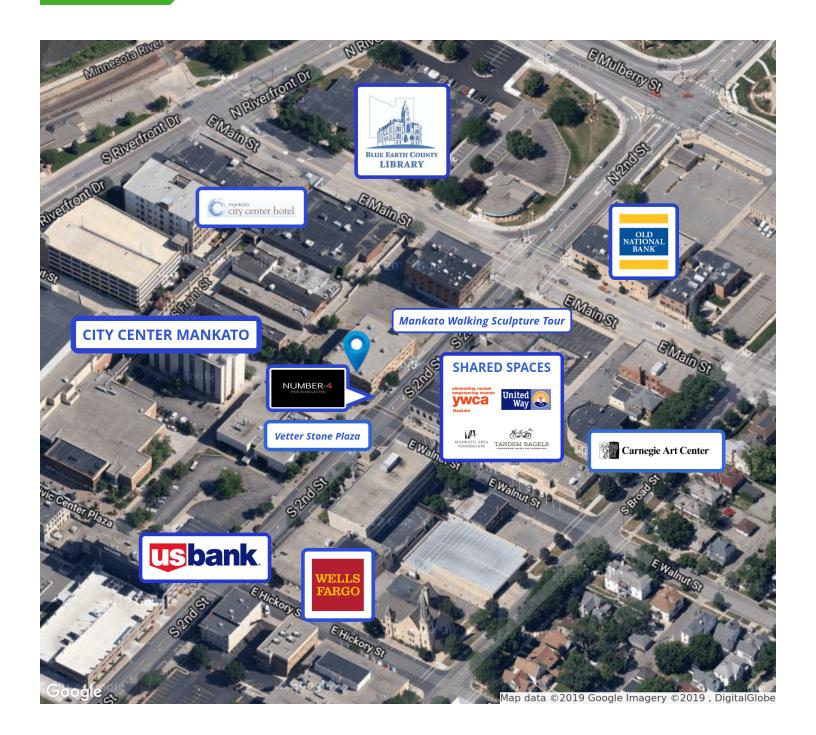

#### **Property Highlights**

- Beautifully renovated inside and out
- · Corner location in the core of downtown Mankato
- Adjacent to the Verizon Civic Center

**David Schooff CCIM SIOR 507.625.0985** *david@cbcfishergroup.com* 