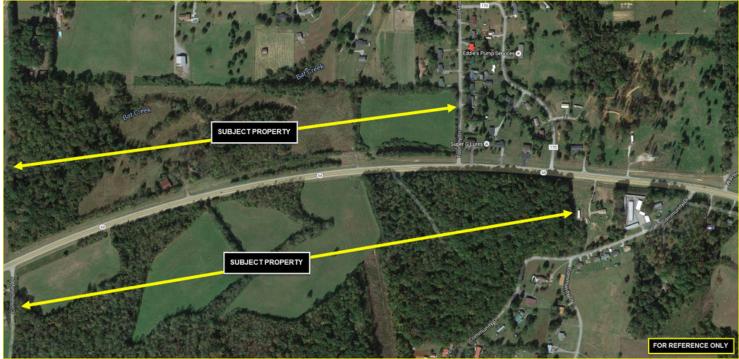

#### **Property Description**

Approximately 193 acres less than 1 mile from the Madisonville-411 Intersection. 53+/- acres on one side with old farmhouse built around 1900 in need of total rehab or demo. Several outbuildings, 2 ponds, about 1/3 of tract is cleared. 140+/- acres on one side, slightly sloped from back to road, mostly wooded. There are 3 large areas for hay, crop growth. Zoned Agriculture on both sides, there are several different possible uses including commercial, residential, farm and agriculture. Water and sewer at road, priced below 2-3 year old appraisal.

#### **OFFERING SUMMARY**

Sale Price: \$1,099,000

Lot Size: 193 Acres

PROPERTY OVERVIEW

Approximately 193 acres less than 1 mile from the Madisonville-411 Intersection. 53+/- acres on one side with old farmhouse built around 1900 in need of total rehab or demo. Several outbuildings, 2 ponds, about 1/3 of tract is cleared. 140+/- acres on one side, slightly sloped from back to road, mostly wooded. There are 3 large areas for hay, crop growth. Zoned Agriculture on both sides, there are several different possible uses including commercial, residential, farm and agriculture. Water and sewer at road, priced below 2-3 year old appraisal.