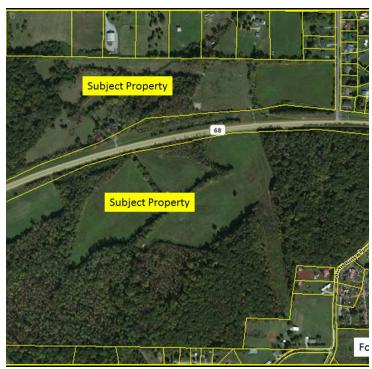

#### **Property Description**

Approximately 193 acres less than 1 mile from the Madisonville-411 Intersection. 53+/- acres on one side with old farmhouse built around 1900 in need of total rehab or demo. Several outbuildings, 2 ponds, about 1/3 of tract is cleared. 140+/- acres on one side, slightly sloped from back to road, mostly wooded. There are 3 large areas for hay, crop growth. Zoned Agriculture on both sides, there are several different possible uses including commercial, residential, farm and agriculture. Water and sewer at road, priced below 2-3 year old appraisal.

#### **OFFERING SUMMARY**

Sale Price: \$1,099,000

Lot Size: 193 Acres

PROPERTY OVERVIEW

Approximately 193 acres less than 1 mile from the Madisonville-411 Intersection. 53+/- acres on one side with old farmhouse built around 1900 in need of total rehab or demo. Several outbuildings, 2 ponds, about 1/3 of tract is cleared. 140+/- acres on one side, slightly sloped from back to road, mostly wooded. There are 3 large areas for hay, crop growth. Zoned Agriculture on both sides, there are several different possible uses including commercial, residential, farm and agriculture. Water and sewer at road, priced below 2-3 year old appraisal.