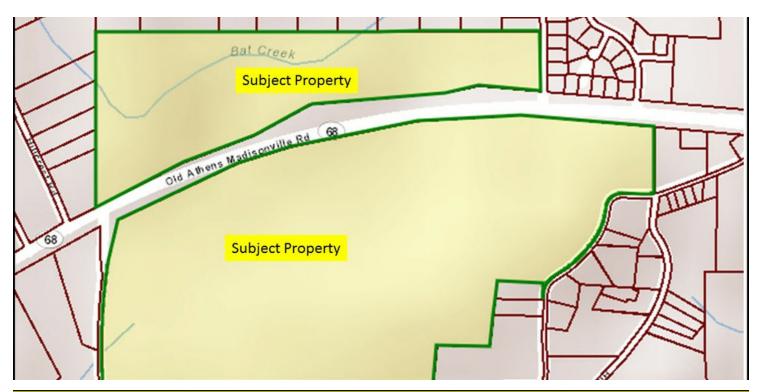

#### **Property Description**

Approximately 193 acres less than 1 mile from the Madisonville-411 Intersection. 53+/- acres on one side with old farmhouse built around 1900 in need of total rehab or demo. Several outbuildings, 2 ponds, about 1/3 of tract is cleared. 140+/- acres on one side, slightly sloped from back to road, mostly wooded. There are 3 large areas for hay, crop growth. Zoned Agriculture on both sides, there are several different possible uses including commercial, residential, farm and agriculture. Water and sewer at road, priced below 2-3 year old appraisal.

#### **OFFERING SUMMARY**

Sale Price: \$1,099,000

Lot Size: 193 Acres

PROPERTY OVERVIEW

Approximately 193 acres less than 1 mile from the Madisonville-411 Intersection. 53+/- acres on one side with old farmhouse built around 1900 in need of total rehab or demo. Several outbuildings, 2 ponds, about 1/3 of tract is cleared. 140+/- acres on one side, slightly sloped from back to road, mostly wooded. There are 3 large areas for hay, crop growth. Zoned Agriculture on both sides, there are several different possible uses including commercial, residential, farm and agriculture. Water and sewer at road, priced below 2-3 year old appraisal.