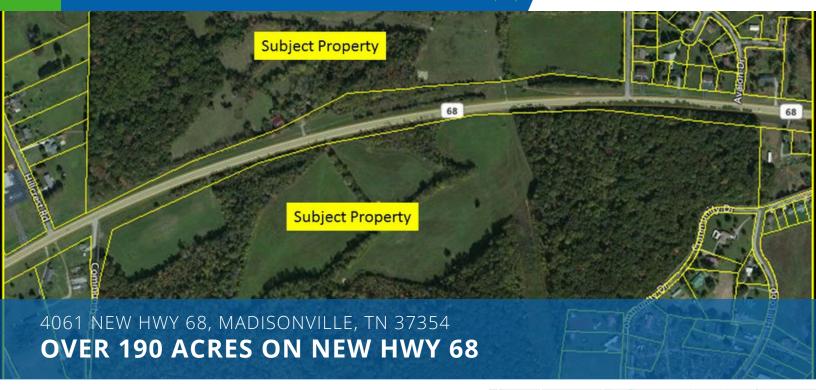

## OVER 190 ACRES ON NEW HWY 68

4061 NEW HWY 68, MADISONVILLE, TN 37354

## OVER 190 ACRES ON NEW HWY 68

Stuart Kendrick 865.690.1111

Stuartk786@aol.com