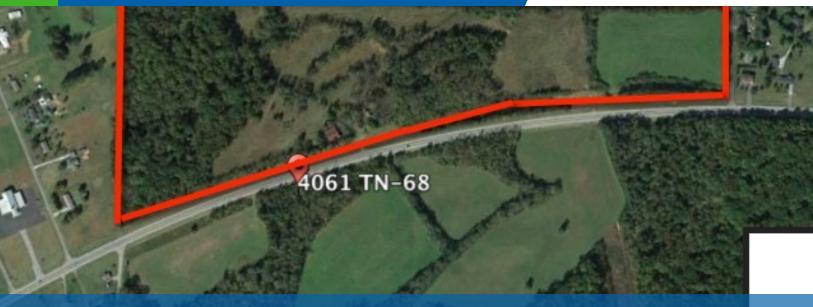

#### **Property Description**

53+/- Acres less than a mile away from the Madisonville-Highway 411 Interchange. Old Stagecoach home built around 1900, in need of total rehab or demo, large barn, several outbuildings. 2 ponds with about 1/3 of the acreage cleared. Zoned Agriculture, could also be for several commercial uses, as well as, residential or farm/agriculture. Bat creek runs across part of the back of the property, small TVA easement on Madisonville side through part of the back as well. This 53+/- acres can be added to the tract across the street for a total of 193+/- acres. Water & electric at road. Over 3/5 of a mile of New Highway 68 frontage. No survey, priced below a 2-3 year old appraisal.

All measurements for illustration purposes only, all to be verified by buyer.