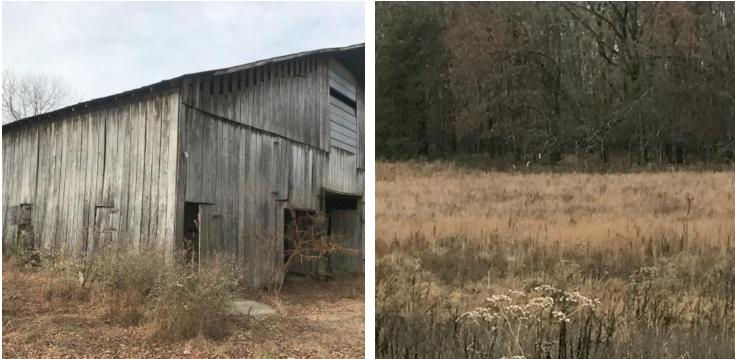

#### **Property Description**

53+/- Acres less than a mile away from the Madisonville-Highway 411 Interchange. Old Stagecoach home built around 1900, in need of total rehab or demo, large barn, several outbuildings. 2 ponds with about 1/3 of the acreage cleared. Zoned Agriculture, could also be for several commercial uses, as well as, residential or farm/agriculture. Bat creek runs across part of the back of the property, small TVA easement on Madisonville side through part of the back as well. This 53+/- acres can be added to the tract across the street for a total of 193+/- acres. Water & electric at road. Over 3/5 of a mile of New Highway 68 frontage. No survey, priced below a 2-3 year old appraisal.

All measurements for illustration purposes only, all to be verified by buyer.