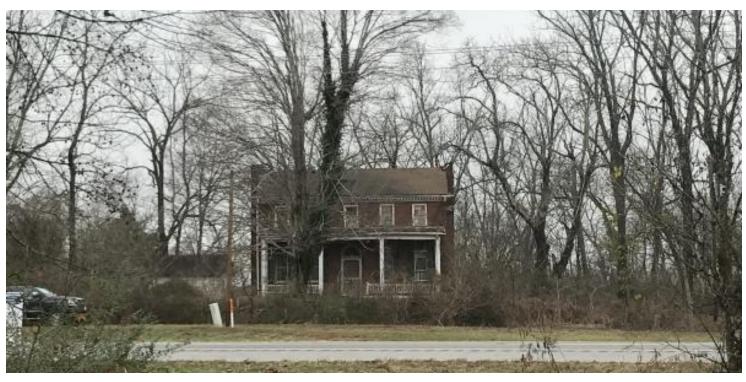

#### **Property Description**

53+/- Acres less than a mile away from the Madisonville-Highway 411 Interchange. Old Stagecoach home built around 1900, in need of total rehab or demo, large barn, several outbuildings. 2 ponds with about 1/3 of the acreage cleared. Zoned Agriculture, could also be for several commercial uses, as well as, residential or farm/agriculture. Bat creek runs across part of the back of the property, small TVA easement on Madisonville side through part of the back as well. This 53+/- acres can be added to the tract across the street for a total of 193+/- acres. Water & electric at road. Over 3/5 of a mile of New Highway 68 frontage. No survey, priced below a 2-3 year old appraisal.