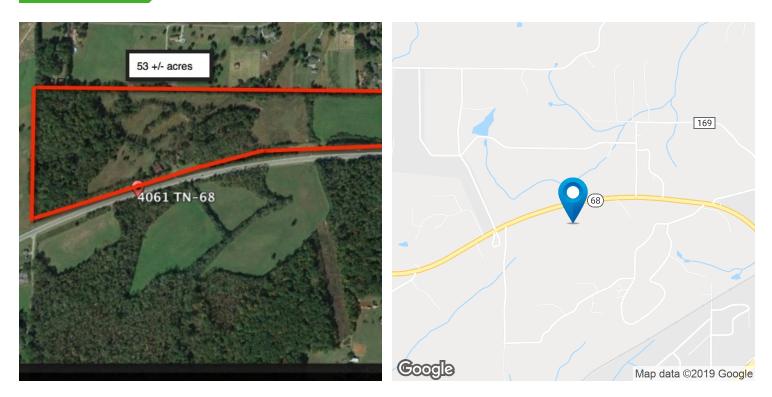

#### **Property Description**

53+/- Acres less than a mile away from the Madisonville-Highway 411 Interchange. Old Stagecoach home built around 1900, in need of total rehab or demo, large barn, several outbuildings. 2 ponds with about 1/3 of the acreage cleared. Zoned Agriculture, could also be for several commercial uses, as well as, residential or farm/agriculture. Bat creek runs across part of the back of the property, small TVA easement on Madisonville side through part of the back as well. This 53+/- acres can be added to the tract across the street for a total of 193+/- acres. Water & electric at road. Over 3/5 of a mile of New Highway 68 frontage. No survey, priced below a 2-3 year old appraisal.

All measurements for illustration purposes only, all to be verified by buyer.