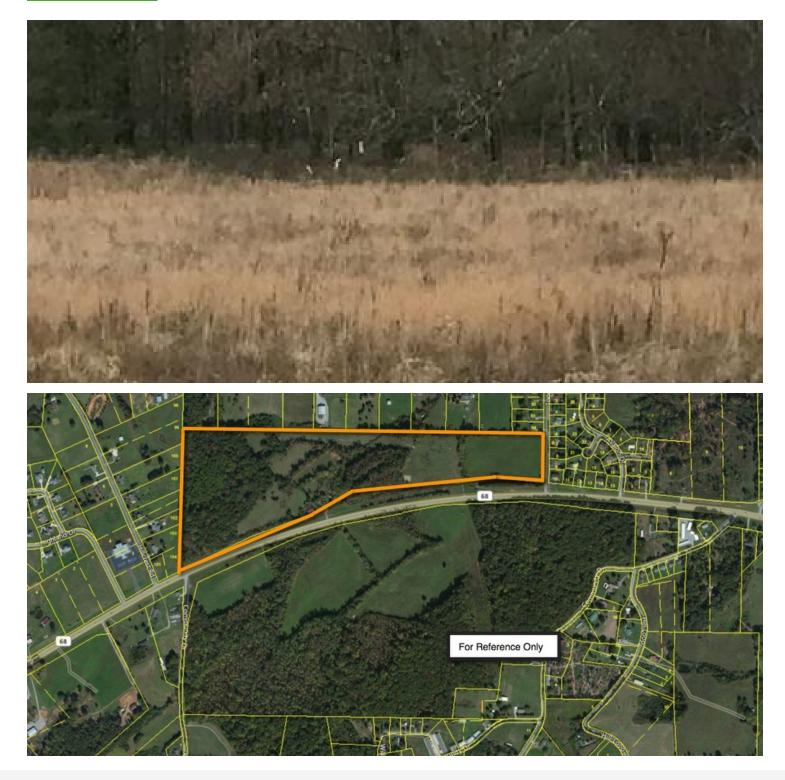

#### **Property Description**

53+/- Acres less than a mile away from the Madisonville-Highway 411 Interchange. Old Stagecoach home built around 1900, in need of total rehab or demo, large barn, several outbuildings. 2 ponds with about 1/3 of the acreage cleared. Zoned Agriculture, could also be for several commercial uses, as well as, residential or farm/agriculture. Bat creek runs across part of the back of the property, small TVA easement on Madisonville side through part of the back as well. This 53+/- acres can be added to the tract across the street for a total of 193+/- acres. Water & electric at road. Over 3/5 of a mile of New Highway 68 frontage. No survey, priced below a 2-3 year old appraisal.

All measurements for illustration purposes only, all to be verified by buyer.