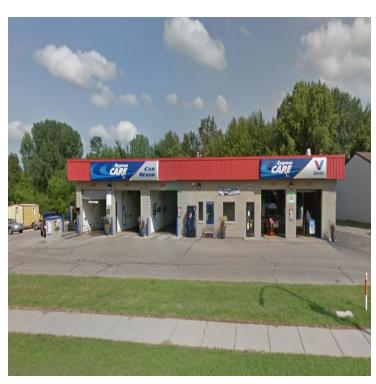

## **Property Description**

Located along US Highway 169, this property is well suited for any user requiring high traffic counts of 19,300 VPD and excellent visibility. Currently designed for automotive use with three car wash bays, two repair bays, concrete block construction, office and restrooms, and large paved lot for customers and employees, any similar use business would definitely benefit from a move to this location. Priced to sell!

## ST. PETER - MINNESOTA AVENUE - 825 N.