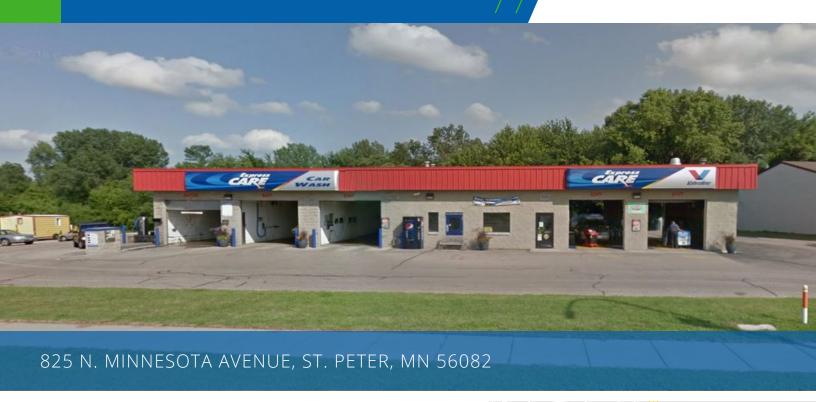

## **Property Description**

Located along US Highway 169, this property is well suited for any user requiring high traffic counts of 19,300 VPD and excellent visibility. Currently designed for automotive use with three car wash bays, two repair bays, concrete block construction, office and restrooms, and large paved lot for customers and employees, any similar use business would definitely benefit from a move to this location. Priced to sell!

## ST. PETER - MINNESOTA AVENUE - 825 N.