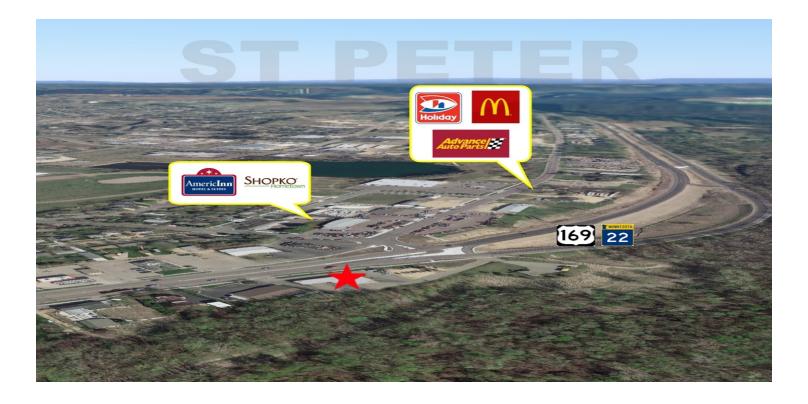

## **Property Description**

Located along US Highway 169, this property is well suited for any user requiring high traffic counts of 19,300 VPD and excellent visibility. Currently designed for automotive use with three car wash bays, two repair bays, concrete block construction, office and restrooms, and large paved lot for customers and employees, any similar use business would definitely benefit from a move to this location. Priced to sell!

### **Property Highlights**

- Turn-key business opportunity
- · Excellent visibility on high traffic highway
- · Could be re-developed for other uses