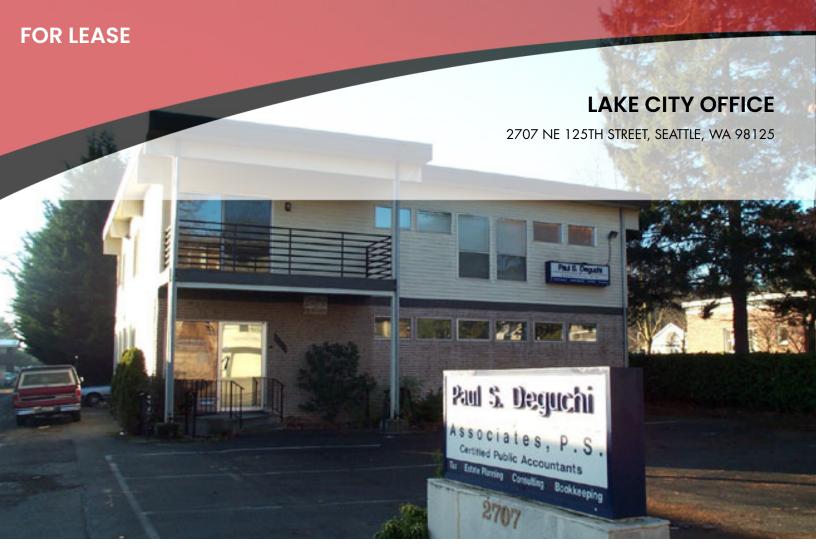

#### **OFFERING SUMMARY**

Available SF:

Lease Rate: Negotiable

Lot Size: 6.970 SF

Year Built: 1963

Building Size: 4,500 SF

Zoning: MR

Market: Seattle

#### PROPERTY OVERVIEW

Great location in Lake City. Professional office building with signage and easy access. Available parking, mostly open space with private restroom and some storage space.

#### **PROPERTY HIGHLIGHTS**

- 1,125 4,500 RSF- \$19.50 PSF/YR, MG
- Whole Building Available (4,500 SF)
- Monument Signage Available
- Parking Included
- Easy Access to I-5
- Individually controlled HVAC
- Rate does not include trash, janitorial, or electricity.