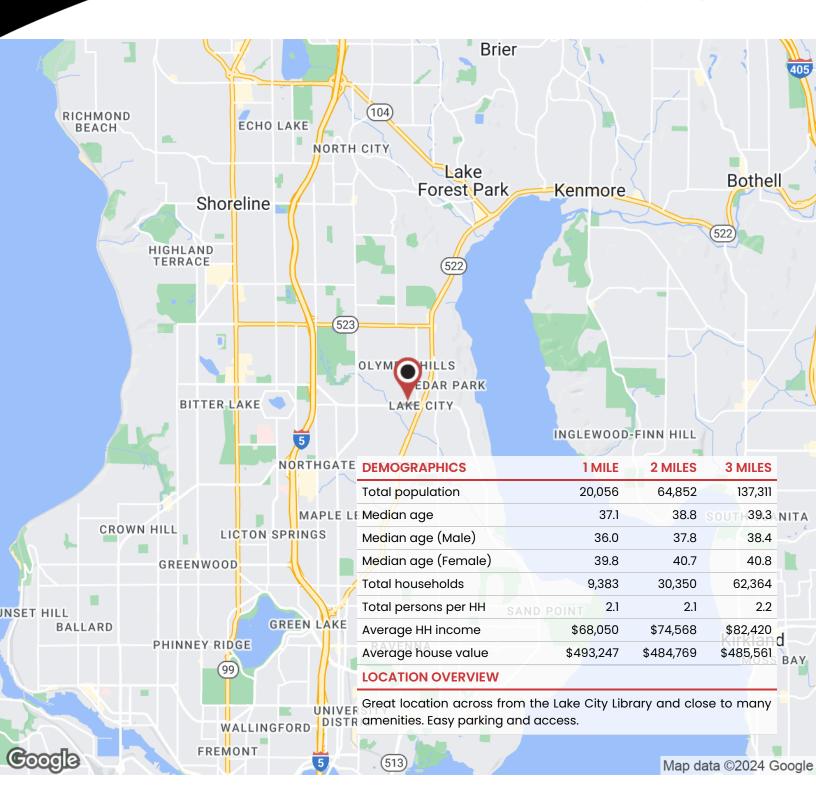

Submarket: Lake City

Traffic Count: 18,000

#### PROPERTY OVERVIEW

Great location in Lake City. Professional office building with signage and easy access. Available parking, mostly open space with private restroom and some storage space.