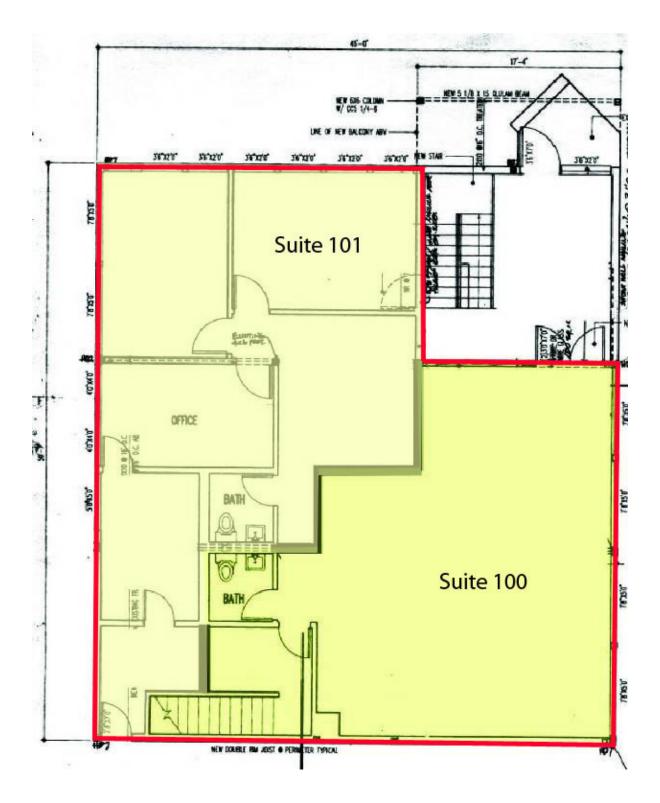

#### **PROPERTY HIGHLIGHTS**

- 1,125 4,500 RSF- \$19.50 PSF/YR, MG
- Whole Building Available (4,500 SF)
- Monument Signage Available
- Parking Included
- Easy Access to I-5
- Individually controlled HVAC
- Rate does not include trash, janitorial, or electricity.