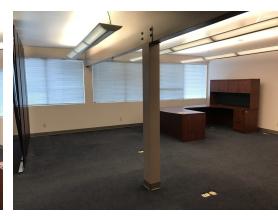

#### PROPERTY OVERVIEW

Great location in Lake City. Professional office building with signage and easy access. Available parking, mostly open space with private restroom and some storage space.

#### **PROPERTY HIGHLIGHTS**

- 1,125 4,500 RSF- \$19.50 PSF/YR, MG
- Whole Building Available (4,500 SF)
- Monument Signage Available
- Parking Included
- Easy Access to I-5
- Individually controlled HVAC
- Rate does not include trash, janitorial, or electricity.