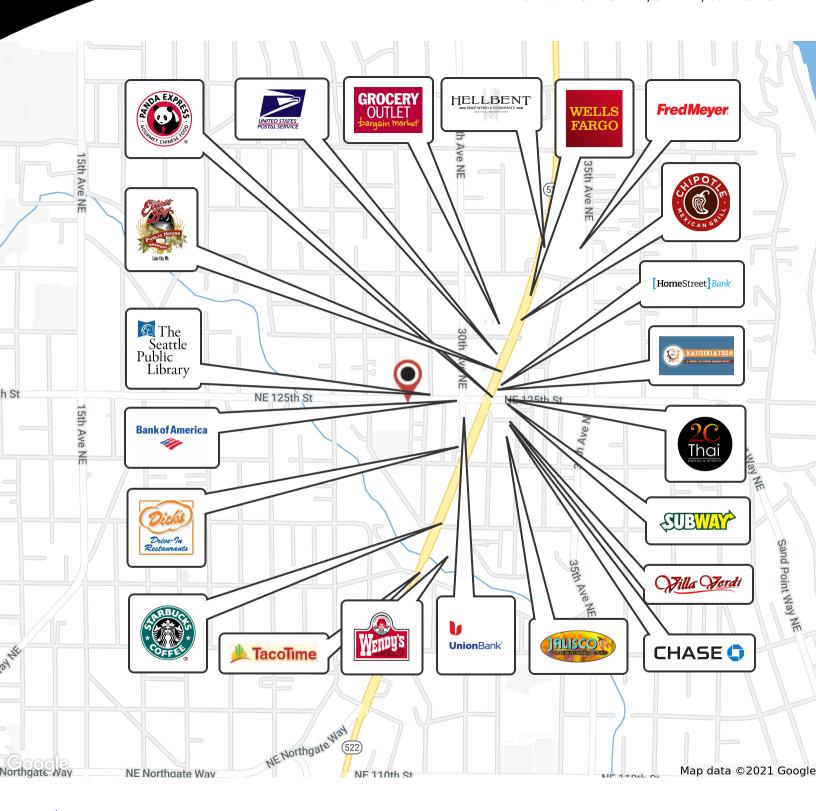

Submarket: Lake City

Traffic Count: 18,000

#### PROPERTY OVERVIEW

Great location in Lake City. Professional office building with signage and easy access. Available parking, mostly open space with private restroom and some storage space.