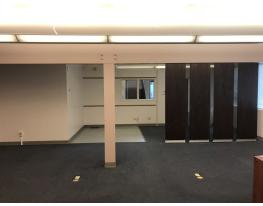

#### PROPERTY OVERVIEW

Great location in Lake City. Professional office building with signage and easy access. Available parking, mostly open space with private restroom and some storage space.

#### **PROPERTY HIGHLIGHTS**

- 1,125 4,500 RSF- \$19.50 PSF/YR, MG
- Whole Building Available (4,500 SF)
- Monument Signage Available
- Parking Included
- Easy Access to I-5
- Individually controlled HVAC
- Rate does not include trash, janitorial, or electricity.