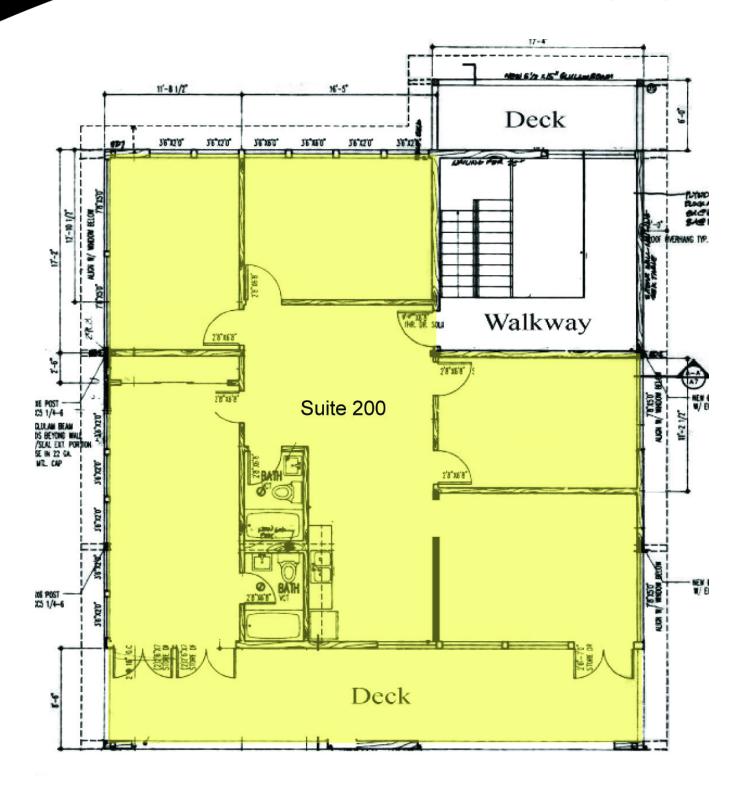

#### **PROPERTY HIGHLIGHTS**

- 1,125 4,500 RSF- \$19.50 PSF/YR, MG
- Whole Building Available (4,500 SF)
- Monument Signage Available
- Parking Included
- Easy Access to I-5
- Individually controlled HVAC
- Rate does not include trash, janitorial, or electricity.