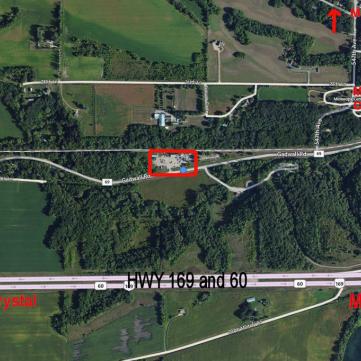

### **Property Description**

Located on the southern edge of Mankato near Hwy 169/60, across from Minneopa Falls, this property features 5.57 Acres of land, new 200 amp dedicated service and four buildings which could be used for office, shop or warehouse and zoned for plentiful outside storage. The property has permits for aggregate and concrete stockpiling. Other possibilities are a landscape business, primitive campground or use of the nearby railroad for shipping purposes.

### **Property Highlights**

- Easy access to Hwy 169/60
- Price includes several buildings along with the real estate
- · Opportunity to ship via railroad
- Great Storage Opportunity

Dave Bergmark 507.625.0983 dave@cbcfishergroup.com