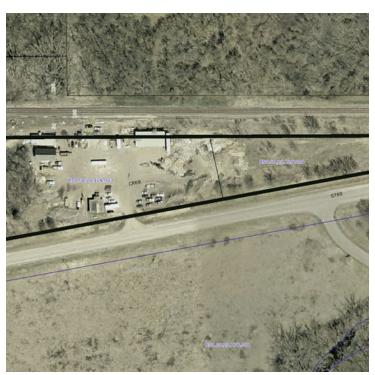

### **Property Description**

Located on the southern edge of Mankato near Hwy 169/60, across from Minneopa Falls, this property features 5.57 Acres of land, new 200 amp dedicated service and four buildings which could be used for office, shop or warehouse and zoned for plentiful outside storage. The property has permits for aggregate and concrete stockpiling. Other possibilities are a landscape business, primitive campground or use of the nearby railroad for shipping purposes.

### **Property Highlights**

- Easy access to Hwy 169/60
- Price includes several buildings along with the real estate
- · Opportunity to ship via railroad
- Great Storage Opportunity

Dave Bergmark 507.625.0983 dave@cbcfishergroup.com