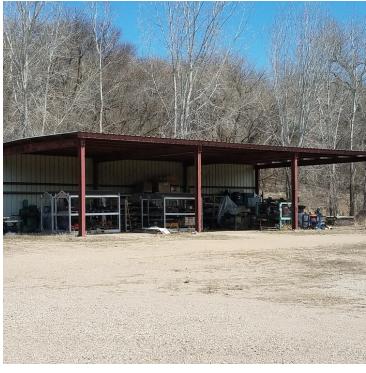

### **Property Description**

Located on the southern edge of Mankato near Hwy 169/60, across from Minneopa Falls, this property features 5.57 Acres of land, new 200 amp dedicated service and four buildings which could be used for office, shop or warehouse and zoned for plentiful outside storage. The property has permits for aggregate and concrete stockpiling. Other possibilities are a landscape business, primitive campground or use of the nearby railroad for shipping purposes.

### **Property Highlights**

- Easy access to Hwy 169/60
- Price includes several buildings along with the real estate
- · Opportunity to ship via railroad
- Great Storage Opportunity

Dave Bergmark 507.625.0983 dave@cbcfishergroup.com