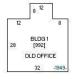

### **OFFERING SUMMARY**

Sale Price: \$250,000

Available SF: 5,960 SF

Lot Size: 5.57 Acres

Year Built: 1949

Building Size: 5,960 SF

Renovated: 2004

Sale Price / SF: \$41.95

#### **AVAILABLE SPACES**

| SPACE       | LEASE RATE        | LEASE TYPE     | SIZE (SF) | CAM/SF |
|-------------|-------------------|----------------|-----------|--------|
| 4 Buildings | \$1,900 per month | Modified Gross | 5,960 SF  | \$0.00 |