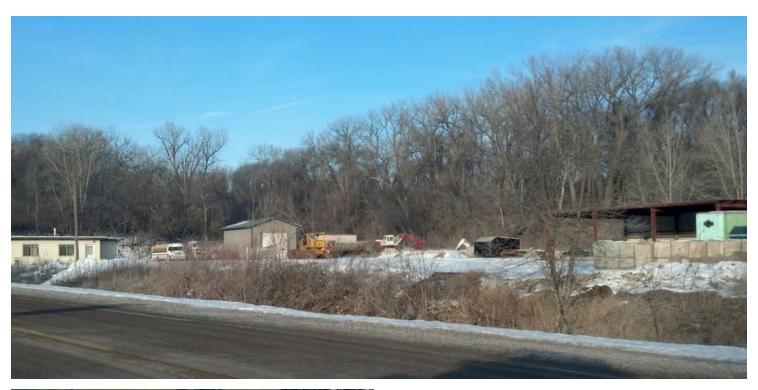

### **Property Description**

Located on the southern edge of Mankato near Hwy 169/60, across from Minneopa Falls, this property features 5.57 Acres of land, new 200 amp dedicated service and four buildings which could be used for office, shop or warehouse and zoned for plentiful outside storage. The property has permits for aggregate and concrete stockpiling. Other possibilities are a landscape business, primitive campground or use of the nearby railroad for shipping purposes.

### **Property Highlights**

- Easy access to Hwy 169/60
- Price includes several buildings along with the real estate
- · Opportunity to ship via railroad
- Great Storage Opportunity

Dave Bergmark 507.625.0983 dave@cbcfishergroup.com