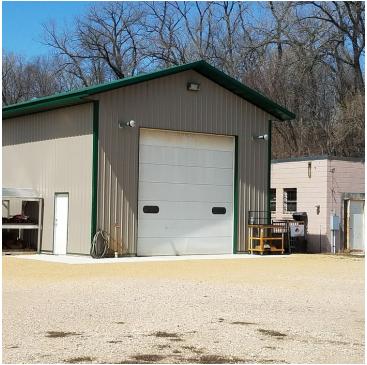

### **Property Description**

Located on the southern edge of Mankato near Hwy 169/60, across from Minneopa Falls, this property features 5.57 Acres of land, new 200 amp dedicated service and four buildings which could be used for office, shop or warehouse and zoned for plentiful outside storage. The property has permits for aggregate and concrete stockpiling. Other possibilities are a landscape business, primitive campground or use of the nearby railroad for shipping purposes.

### **Property Highlights**

- Easy access to Hwy 169/60
- Price includes several buildings along with the real estate
- · Opportunity to ship via railroad
- Great Storage Opportunity

Dave Bergmark 507.625.0983 dave@cbcfishergroup.com