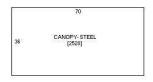

### **OFFERING SUMMARY**

Sale Price: \$250,000

Available SF: 5,960 SF

Lot Size: 5.57 Acres

Year Built: 1949

Building Size: 5,960 SF

Renovated: 2004

Sale Price / SF: \$41.95

#### **AVAILABLE SPACES**

| SPACE       | LEASE RATE        | LEASE TYPE     | SIZE (SF) | CAM/SF |
|-------------|-------------------|----------------|-----------|--------|
| 4 Buildings | \$1,900 per month | Modified Gross | 5,960 SF  | \$0.00 |