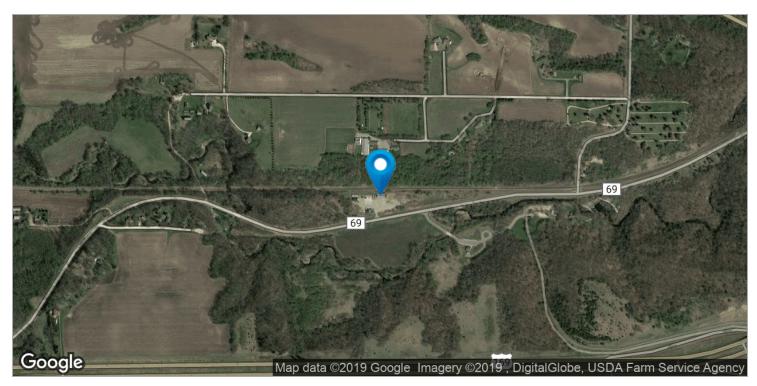

### **Property Description**

Located on the southern edge of Mankato near Hwy 169/60, across from Minneopa Falls, this property features 5.57 Acres of land, new 200 amp dedicated service and four buildings which could be used for office, shop or warehouse and zoned for plentiful outside storage. The property has permits for aggregate and concrete stockpiling. Other possibilities are a landscape business, primitive campground or use of the nearby railroad for shipping purposes.

### **Property Highlights**

- Easy access to Hwy 169/60
- Price includes several buildings along with the real estate
- · Opportunity to ship via railroad
- Great Storage Opportunity

Dave Bergmark 507.625.0983 dave@cbcfishergroup.com