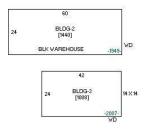

### **OFFERING SUMMARY**

Sale Price: \$250,000

Available SF: 5,960 SF

Lot Size: 5.57 Acres

Year Built: 1949

Building Size: 5,960 SF

Renovated: 2004

Sale Price / SF: \$41.95

#### **AVAILABLE SPACES**

| SPACE       | LEASE RATE        | LEASE TYPE     | SIZE (SF) | CAM/SF |
|-------------|-------------------|----------------|-----------|--------|
| 4 Buildings | \$1,900 per month | Modified Gross | 5,960 SF  | \$0.00 |