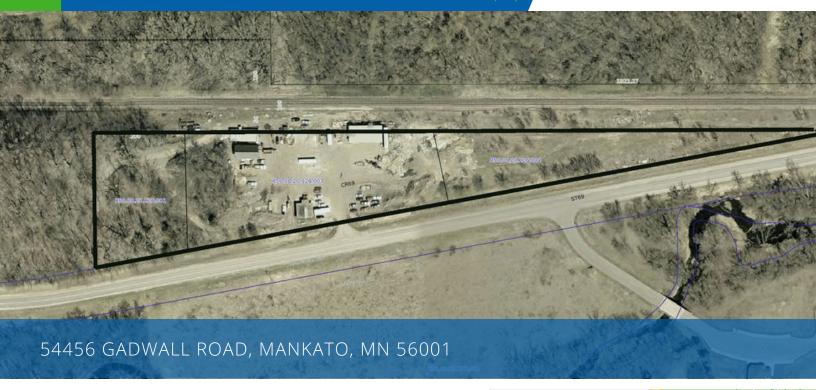

# GADWALL ROAD - 54456 FOR SALE / LEASE \$250,000

### **Property Description**

Located on the southern edge of Mankato near Hwy 169/60, across from Minneopa Falls, this property features 5.57 Acres of land, new 200 amp dedicated service and four buildings which could be used for office, shop or warehouse and zoned for plentiful outside storage. The property has permits for aggregate and concrete stockpiling. Other possibilities are a landscape business, primitive campground or use of the nearby railroad for shipping purposes.

### **Property Highlights**

- Easy access to Hwy 169/60
- Price includes several buildings along with the real estate
- · Opportunity to ship via railroad
- Great Storage Opportunity

Dave Bergmark 507.625.0983 dave@cbcfishergroup.com