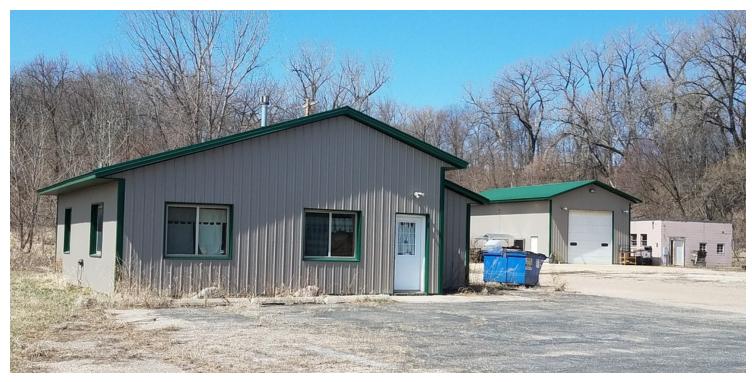

### **Property Description**

Located on the southern edge of Mankato near Hwy 169/60, across from Minneopa Falls, this property features 5.57 Acres of land, new 200 amp dedicated service and four buildings which could be used for office, shop or warehouse and zoned for plentiful outside storage. The property has permits for aggregate and concrete stockpiling. Other possibilities are a landscape business, primitive campground or use of the nearby railroad for shipping purposes.

### **Property Highlights**

- Easy access to Hwy 169/60
- Price includes several buildings along with the real estate
- · Opportunity to ship via railroad
- Great Storage Opportunity

Dave Bergmark 507.625.0983 dave@cbcfishergroup.com