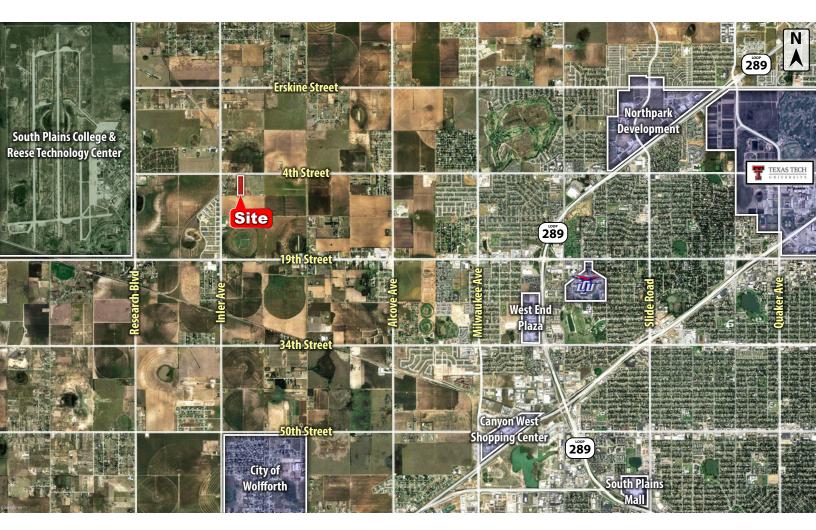

## LOCATION

Conveniently located directly north of Wolfforth on Inler Avenue (FM 179). This property is located east of Inler Avenue and is on the South side of 4th Street (CR 2255) and has recently been brought into the Lubbock city limits.

#### **DESCRIPTION**

Large tract of land located outside Lubbock's west city limits. South Plains College at the Reese Technology Center & Airpark is 1-mile to the east and The Willow Bend subdivision and Elementary School are directly south 1/4-mile. Downtown Lubbock is only 9 miles away.