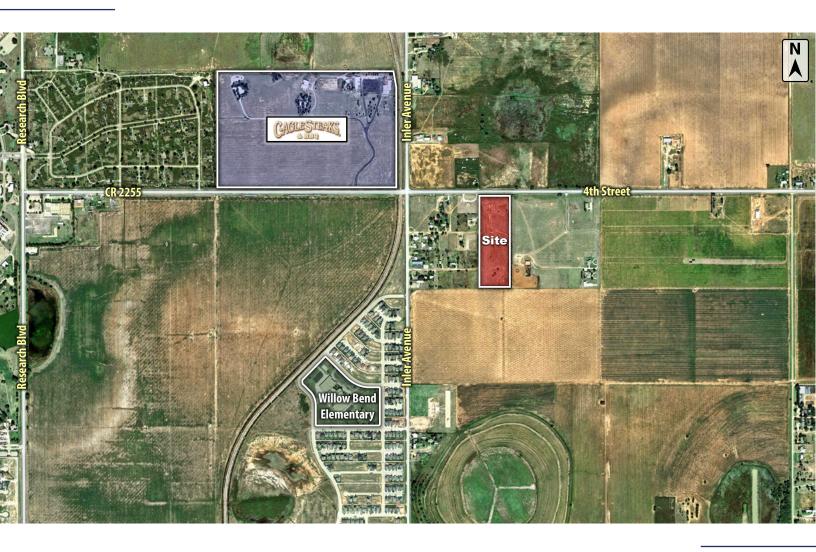

## LOCATION

Conveniently located directly north of Wolfforth on Inler Avenue (FM 179). This property is located east of Inler Avenue and is on the South side of 4th Street (CR 2255) and has recently been brought into the Lubbock city limits.

#### **DESCRIPTION**

Large tract of land located outside Lubbock's west city limits. South Plains College at the Reese Technology Center & Airpark is 1-mile to the east and The Willow Bend subdivision and Elementary School are directly south 1/4-mile. Downtown Lubbock is only 9 miles away.