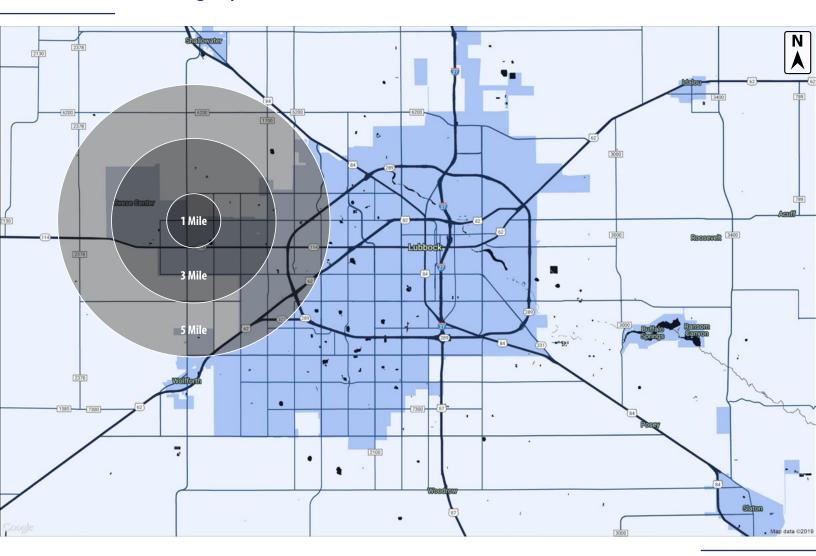

## **Demographics**

CBCWORLDWIDE.COM

Beau Tucker, CCIM 806.470.3944 BTucker@CBCWorldwide.com CBCLandMan.com

| POPULATION                              | 1 MILE              | 3 MILES               | 5 MILES               |
|-----------------------------------------|---------------------|-----------------------|-----------------------|
| TOTAL POPULATION                        | 3,687               | 45,790                | 127,258               |
| MEDIAN AGE                              | 36.2                | 38.3                  | 35.3                  |
| MEDIAN AGE (MALE)                       | 33.2                | 37.1                  | 33.9                  |
| MEDIAN AGE (FEMALE)                     | 39.4                | 39.6                  | 36.6                  |
|                                         |                     |                       |                       |
|                                         |                     |                       |                       |
| <b>HOUSEHOLDS &amp; INCOME</b>          | 1 MILE              | 3 MILES               | 5 MILES               |
| HOUSEHOLDS & INCOME TOTAL HOUSEHOLDS    | <b>1 MILE</b> 1,523 | <b>3 MILES</b> 19,048 | <b>5 MILES</b> 52,070 |
|                                         |                     |                       | _                     |
| TOTAL HOUSEHOLDS                        | 1,523               | 19,048                | 52,070                |
| TOTAL HOUSEHOLDS<br># OF PERSONS PER HH | 1,523<br>2.4        | 19,048<br>2.4         | 52,070<br>2.4         |