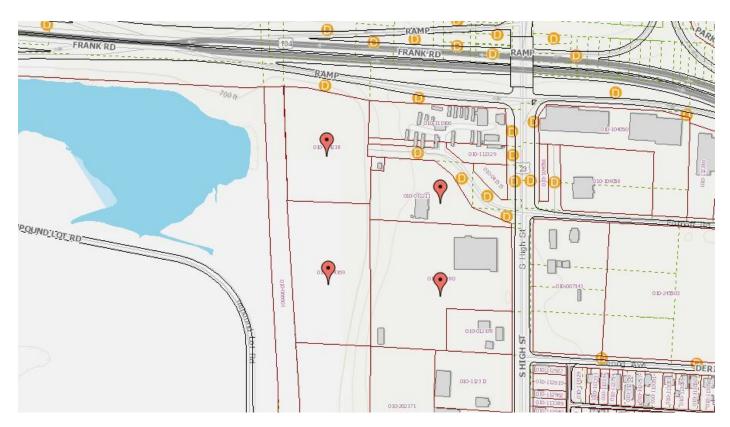

### **Property Summary**

Sale Price: \$3,495,000

Lot Size: 15.15 Acres

**Building Sizes:** 25,402 SF 3,770 SF

Market: Southeast

S High Street and **Cross Streets:** Fornoff Road

# **Aerial View**