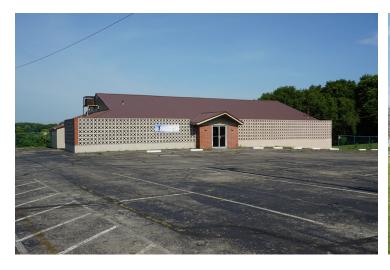

### **Property Features**

- 363 Feet of frontage along S. High Street
- Over 28,000 ± SF of commercial buildings
- 15 ± Acres of prime redevelopment land
- Zoned C-4 within the City of Columbus
- 3.1 miles to Columbus CBD
- 2.64 Miles to High Street & E. Livingston Avenue intersection
- · Located in a designated Ohio Opportunity Zone

### **Property Overview**

Located just south of State Route 104, 2295 S. High Street contains 15± acres of prime C-4 redevelopment land. There are two commercial buildings on the property totaling 28,000± SF. This property has 363' of frontage along the highly traveled S. High Street. Located within a designated Ohio Opportunity Zone.