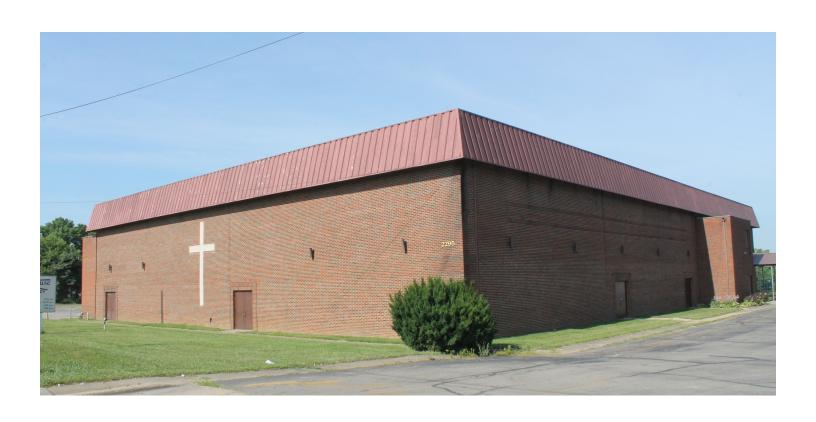

### **Property Features**

- 363 Feet of frontage along S. High Street
- Over 28,000 ± SF of commercial buildings
- 15 ± Acres of prime redevelopment land
- Zoned C-4 within the City of Columbus
- 3.1 miles to Columbus CBD
- 2.64 Miles to High Street & E. Livingston Avenue intersection
- · Located in a designated Ohio Opportunity Zone

### **Property Overview**

Located just south of State Route 104, 2295 S. High Street contains 15± acres of prime C-4 redevelopment land. There are two commercial buildings on the property totaling 28,000± SF. This property has 363' of frontage along the highly traveled S. High Street. Located within a designated Ohio Opportunity Zone.