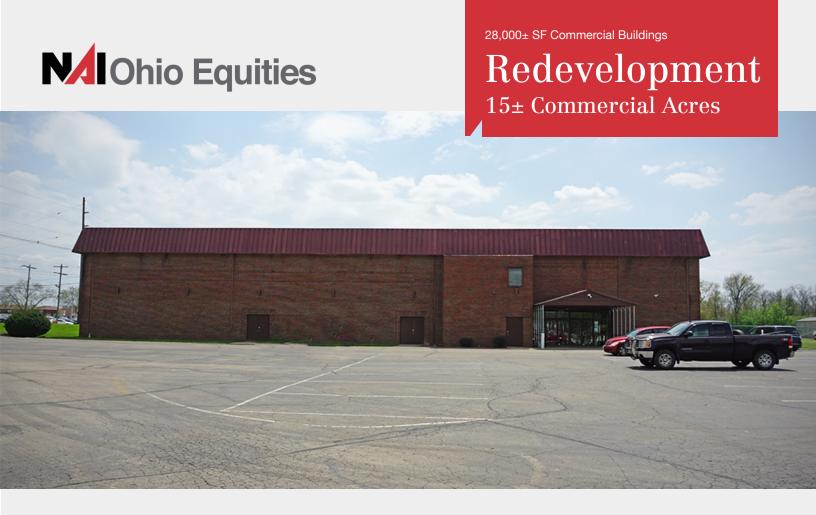

### **Property Features**

- 363 Feet of frontage along S. High Street
- Over 28,000 ± SF of commercial buildings
- 15 ± Acres of prime redevelopment land
- Zoned C-4 within the City of Columbus
- 3.1 miles to Columbus CBD
- 2.64 Miles to High Street & E. Livingston Avenue intersection
- · Located in a designated Ohio Opportunity Zone

### **Property Overview**

Located just south of State Route 104, 2295 S. High Street contains 15± acres of prime C-4 redevelopment land. There are two commercial buildings on the property totaling 28,000± SF. This property has 363' of frontage along the highly traveled S. High Street. Located within a designated Ohio Opportunity Zone.