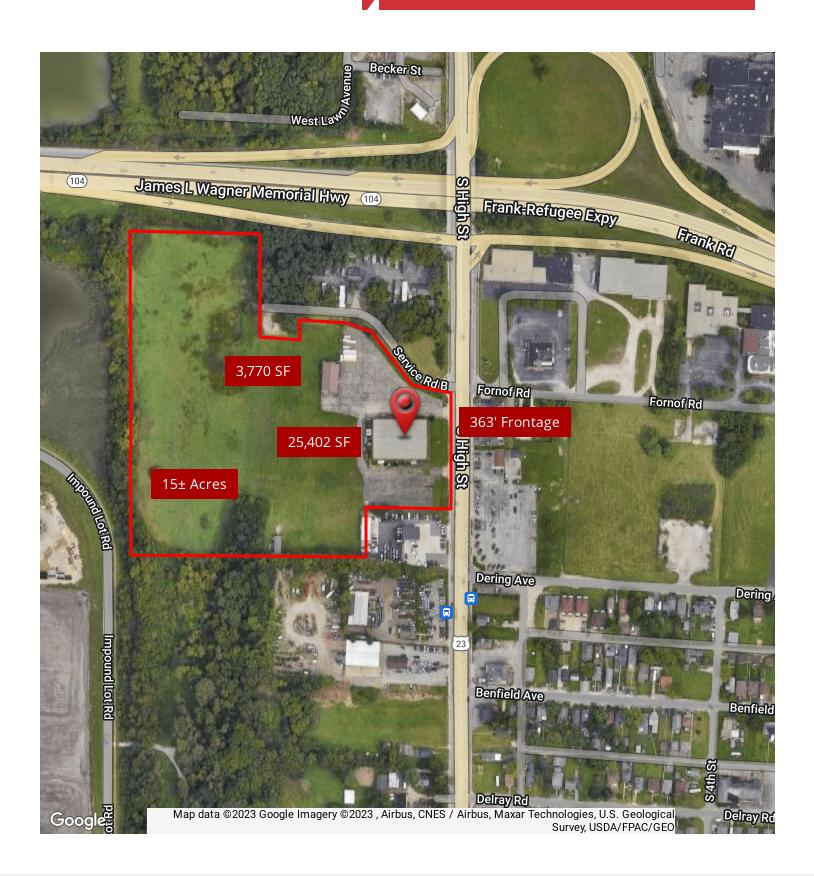

### **Property Features**

- 363 Feet of frontage along S. High Street
- Over 28,000 ± SF of commercial buildings
- 15 ± Acres of prime redevelopment land
- Zoned C-4 within the City of Columbus
- 3.1 miles to Columbus CBD
- 2.64 Miles to High Street & E. Livingston Avenue intersection
- · Located in a designated Ohio Opportunity Zone

### **Property Summary**

Sale Price: \$3,495,000

Lot Size: 15.15 Acres

**Building Sizes:** 25,402 SF 3,770 SF

Market: Southeast

S High Street and **Cross Streets:** Fornoff Road

### **Property Overview**

Located just south of State Route 104, 2295 S. High Street contains 15± acres of prime C-4 redevelopment land. There are two commercial buildings on the property totaling 28,000± SF. This property has 363' of frontage along the highly traveled S. High Street. Located within a designated Ohio Opportunity Zone.