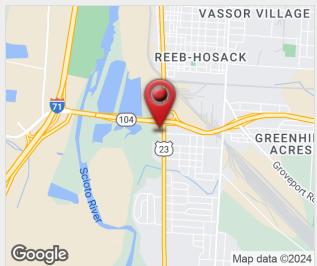

#### **Location Overview**

Located on the west side of South High Street, immediately south of State Route 104.

### **Property Overview**

Located just south of State Route 104, 2295 S. High Street contains 15± acres of prime C-4 redevelopment land. There are two commercial buildings on the property totaling 28,000± SF. This property has 363' of frontage along the highly traveled S. High Street. Located within a designated Ohio Opportunity Zone.