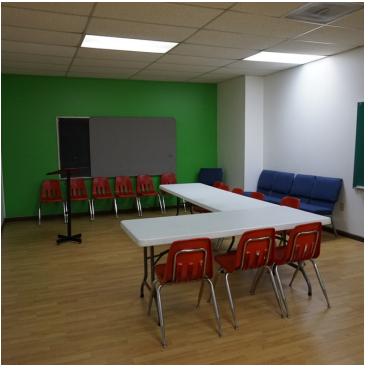

### **Property Summary**

Sale Price: \$3,495,000

Lot Size: 15.15 Acres

**Building Sizes:** 25,402 SF 3,770 SF

Market: Southeast

S High Street and **Cross Streets:** Fornoff Road