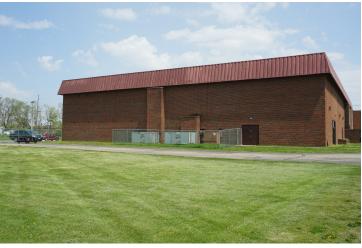

### **Property Features**

- 363 Feet of frontage along S. High Street
- Over 28,000 ± SF of commercial buildings
- 15 ± Acres of prime redevelopment land
- Zoned C-4 within the City of Columbus
- 3.1 miles to Columbus CBD
- 2.64 Miles to High Street & E. Livingston Avenue intersection
- · Located in a designated Ohio Opportunity Zone

### **Property Overview**

Located just south of State Route 104, 2295 S. High Street contains 15± acres of prime C-4 redevelopment land. There are two commercial buildings on the property totaling 28,000± SF. This property has 363' of frontage along the highly traveled S. High Street. Located within a designated Ohio Opportunity Zone.