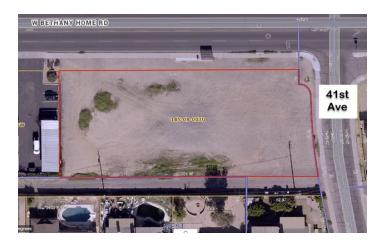

### Bethany Home Rd & 41st. Ave. / SWC / 29,085 SF Commercial Land

4101 W. BETHANY HOME RD., PHOENIX, AZ

#### **OFFERING SUMMARY**

Lot Size:

APN #:

Zoning:

Offering Price: \$220,000

\$7.56 SF

0.67 Acres

145-08-003U

**PROPERTY HIGHLIGHTS** 

Corner Property

• For Sale - For Lease

Seller Financing

• • Build to Suit - JV

Great Location

Traffic Count/ 32,467

Office –Retail -Multifamily

### **LOCATION OVERVIEW**

SWC Bethany Home Rd. & 41st Ave.

Owner will carry a note

Build to Suit / Ground Lease

Owner will participate in a Joint Venture.

Frontage on Bethany Home Rd.: 253 feet

FOR MORE INFORMATION CONTACT: