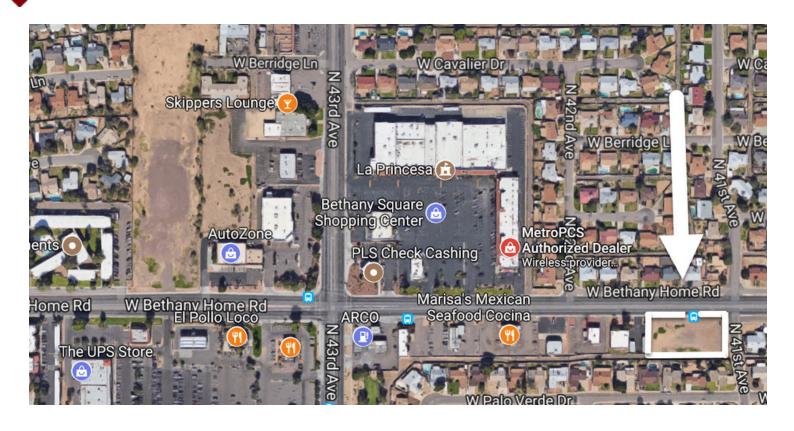

### Bethany Home Rd & 41st. Ave. / SWC / 29,085 SF Commercial Land

4101 W. BETHANY HOME RD., PHOENIX, AZ

## 29,085 SF Commercial Land On SWC Bethany Home Rd & 41st. Ave.

4101 W. BETHANY HOME RD., PHOENIX, AZ

### **PROPERTY OVERVIEW**

Great location, close to I-17 and Grand Ave (Route 60). 1.50 miles to Grand Canyon University Adjacent to freestanding retail, office and shopping centers. Ideal location for fast food restaurant, medical offices, gas station. Owner will carry the note, build to suit, ground lease and will participate in a Joint Venture.

### **LOCATION OVERVIEW**

SWC Bethany Home Rd. & 41st Ave.

Owner will carry a note

Build to Suit / Ground Lease

Owner will participate in a Joint Venture.

Frontage on Bethany Home Rd.: 253 feet

FOR MORE INFORMATION CONTACT: