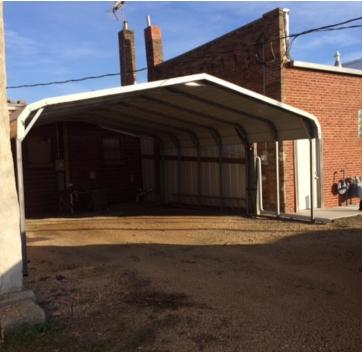

#### **Property Description**

PRICE REDUCED TO SETTLE ESTATE! This charming building is located on Main Street in Lake Crystal. Formerly a hair salon, it is also ideal as a retail or office space. There is a full basement that can be utilized as additional storage. The building is clean and in good condition with updated roof in 2012. The main building is 720 SQ FT and car port is 480 SQ FT. Call today for walk-thru!