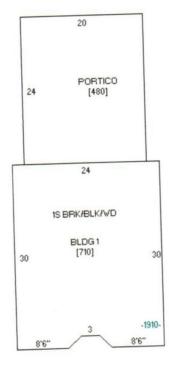

#### **Property Description**

PRICE REDUCED TO SETTLE ESTATE! This charming building is located on Main Street in Lake Crystal. Formerly a hair salon, it is also ideal as a retail or office space. There is a full basement that can be utilized as additional storage. The building is clean and in good condition with updated roof in 2012. The main building is 720 SQ FT and car port is 480 SQ FT. Call today for walk-thru!

#### 145 s. main street, lake crystal, mn 56055 LAKE CRYSTAL - MAIN ST. - 145 S.

| OFFERING SUMMARY |            | DEMOGRAPHICS      |          |          |          |
|------------------|------------|-------------------|----------|----------|----------|
| Sale Price:      | \$23,500   |                   | 5 MILES  | 10 MILES | 15 MILES |
|                  |            | Total Households  | 1,580    | 4,005    | 16,971   |
| Lot Size:        | 0.06 Acres | Total Population  | 3,889    | 9,951    | 42,938   |
|                  |            | Average HH Income | \$68,046 | \$67,553 | \$67,254 |
| Year Built:      | 1910       |                   |          |          |          |
|                  |            |                   |          |          |          |
| Building Size:   | 720 SF     |                   |          |          |          |
|                  |            |                   |          |          |          |
| Zoning:          | Commercial |                   |          |          |          |
|                  |            |                   |          |          |          |
| Sale Price / SF: | \$32.64    |                   |          |          |          |