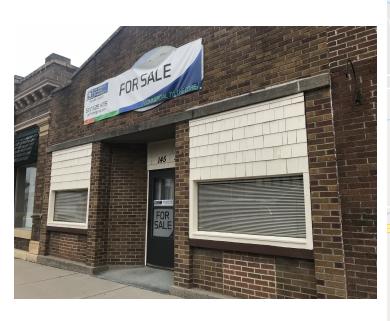

#### **Property Description**

PRICE REDUCED TO SETTLE ESTATE! This charming building is located on Main Street in Lake Crystal. Formerly a hair salon, it is also ideal as a retail or office space. There is a full basement that can be utilized as additional storage. The building is clean and in good condition with updated roof in 2012. The main building is 720 SQ FT and car port is 480 SQ FT. Call today for walk-thru!

#### **Property Highlights**

- · Along main thoroughfare of Lake Crystal
- · Open floor plan with a full basement for storage
- Charming historic building