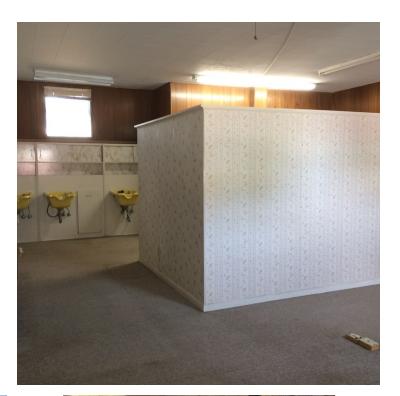

#### **Property Description**

PRICE REDUCED TO SETTLE ESTATE! This charming building is located on Main Street in Lake Crystal. Formerly a hair salon, it is also ideal as a retail or office space. There is a full basement that can be utilized as additional storage. The building is clean and in good condition with updated roof in 2012. The main building is 720 SQ FT and car port is 480 SQ FT. Call today for walk-thru!