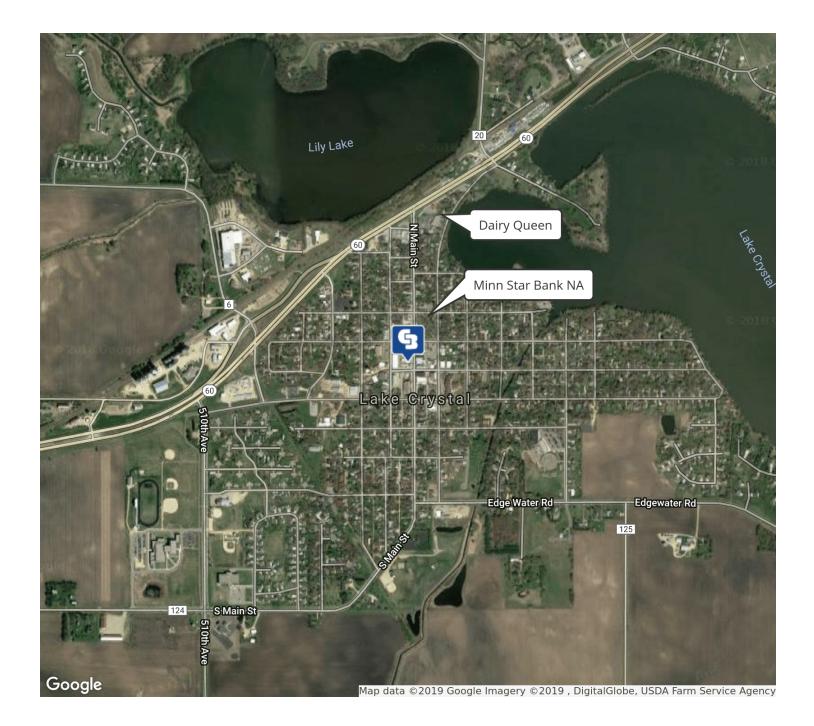

#### 145 s. main street, lake crystal, mn 56055 LAKE CRYSTAL - MAIN ST. - 145 S.