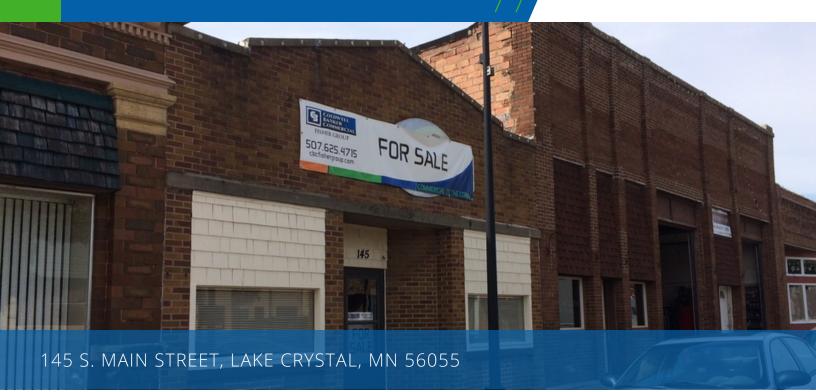

# LAKE CRYSTAL - MAIN ST. - 145 S. PRICE REDUCED TO SETTLE ESTATE NOW ONLY \$23,500!!!

#### **Property Description**

PRICE REDUCED TO SETTLE ESTATE! This charming building is located on Main Street in Lake Crystal. Formerly a hair salon, it is also ideal as a retail or office space. There is a full basement that can be utilized as additional storage. The building is clean and in good condition with updated roof in 2012. The main building is 720 SQ FT and car port is 480 SQ FT. Call today for walk-thru!