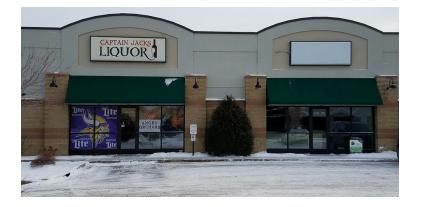

### **Property Description**

Looking for a great retail spot on hilltop Mankato? This 2,562 SQ FT space is in a high traffic area near many national retailers and has great visibility from North Victory Drive. The commercial park is home to Drummers Garden Center, Boulder Tap House, Main Street Dental, and Degroods, not to mention several large office users. Building and monument signage is available to boost your visibility. Landlord is ready to negotiate to move your business today!