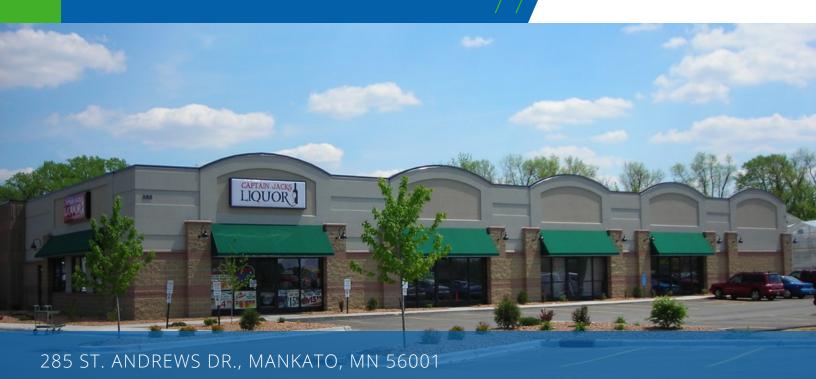

# WESTWOOD COMMERCIAL CENTER FOR LEASE \$15.00 <u>SF/YR</u>\_\_\_\_\_

### **Property Description**

Looking for a great retail spot on hilltop Mankato? This 2,562 SQ FT space is in a high traffic area near many national retailers and has great visibility from North Victory Drive. The commercial park is home to Drummers Garden Center, Boulder Tap House, Main Street Dental, and Degroods, not to mention several large office users. Building and monument signage is available to boost your visibility. Landlord is ready to negotiate to move your business today!

285 st. andrews dr., mankato, mn 56001 WESTWOOD COMMERCIAL CENTER

| POPULATION                              | 5 MILES               | 10 MILES                  | 15 MILES                  |
|-----------------------------------------|-----------------------|---------------------------|---------------------------|
| Total population                        | 60,544                | 95,993                    | 117,497                   |
| Median age                              | 29.3                  | 30.6                      | 31.8                      |
| Median age (male)                       | 28.3                  | 29.8                      | 31.0                      |
| Median age (Female)                     | 31.1                  | 32.3                      | 33.4                      |
|                                         |                       |                           |                           |
| HOUSEHOLDS & INCOME                     | 5 MILES               | 10 MILES                  | 15 MILES                  |
| HOUSEHOLDS & INCOME<br>Total households | <b>5 MILES</b> 23,050 | <b>10 MILES</b><br>35,831 | <b>15 MILES</b><br>44,223 |
|                                         |                       |                           |                           |
| Total households                        | 23,050                | 35,831                    | 44,223                    |