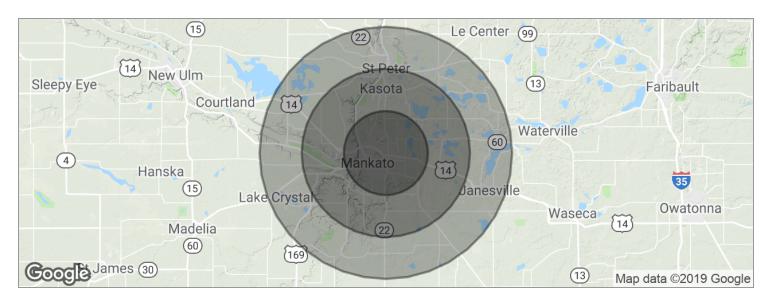

| S |                   | 5 MILES  | <b>10 MILES</b> | 15 MILES |
|---|-------------------|----------|-----------------|----------|
| - | Total Households  | 23,050   | 35,831          | 44,223   |
| 6 | Total Population  | 60,544   | 95,993          | 117,497  |
| F | Average HH Income | \$55,321 | \$61,095        | \$61,632 |

285 st. andrews dr., mankato, mn 56001 WESTWOOD COMMERCIAL CENTER

| POPULATION                              | 5 MILES               | 10 MILES                  | 15 MILES                  |
|-----------------------------------------|-----------------------|---------------------------|---------------------------|
| Total population                        | 60,544                | 95,993                    | 117,497                   |
| Median age                              | 29.3                  | 30.6                      | 31.8                      |
| Median age (male)                       | 28.3                  | 29.8                      | 31.0                      |
| Median age (Female)                     | 31.1                  | 32.3                      | 33.4                      |
|                                         |                       |                           |                           |
| HOUSEHOLDS & INCOME                     | 5 MILES               | 10 MILES                  | 15 MILES                  |
| HOUSEHOLDS & INCOME<br>Total households | <b>5 MILES</b> 23,050 | <b>10 MILES</b><br>35,831 | <b>15 MILES</b><br>44,223 |
|                                         |                       |                           |                           |
| Total households                        | 23,050                | 35,831                    | 44,223                    |