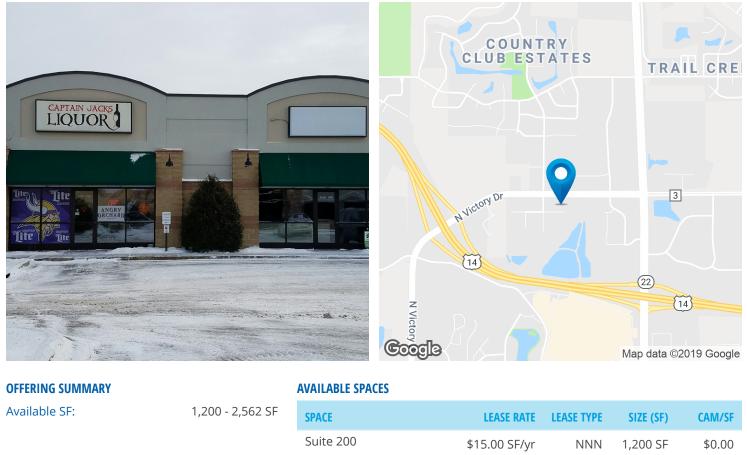

| SPACE        | LEASE RATE    | LEASE TYPE | SIZE (SF) | CAM/SF |
|--------------|---------------|------------|-----------|--------|
| Suite 200    | \$15.00 SF/yr | NNN        | 1,200 SF  | \$0.00 |
| Suite 1      | \$15.00 SF/yr | NNN        | 2,562 SF  | \$5.90 |
| DEMOGRAPHICS |               |            |           |        |

#### DETAILS

| Space Type | Street Retail |
|------------|---------------|
| Space      | Suite 200     |
| Size (SF)  | 1,200 SF      |
| Lease Rate | \$15.00 SF/yr |
| CAM/SF     | \$0.00        |
| Lease Term | Negotiable    |