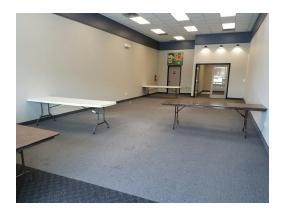

### **Property Description**

Looking for a great retail spot on hilltop Mankato? This 2,562 SQ FT space is in a high traffic area near many national retailers and has great visibility from North Victory Drive. The commercial park is home to Drummers Garden Center, Boulder Tap House, Main Street Dental, and Degroods, not to mention several large office users. Building and monument signage is available to boost your visibility. Landlord is ready to negotiate to move your business today!

#### DETAILS

| Space Type | Strip Center  |
|------------|---------------|
| Space      | Suite 1       |
| Size (SF)  | 2,562 SF      |
| Lease Rate | \$15.00 SF/yr |
| CAM/SF     | \$5.90        |
| Lease Term | Negotiable    |