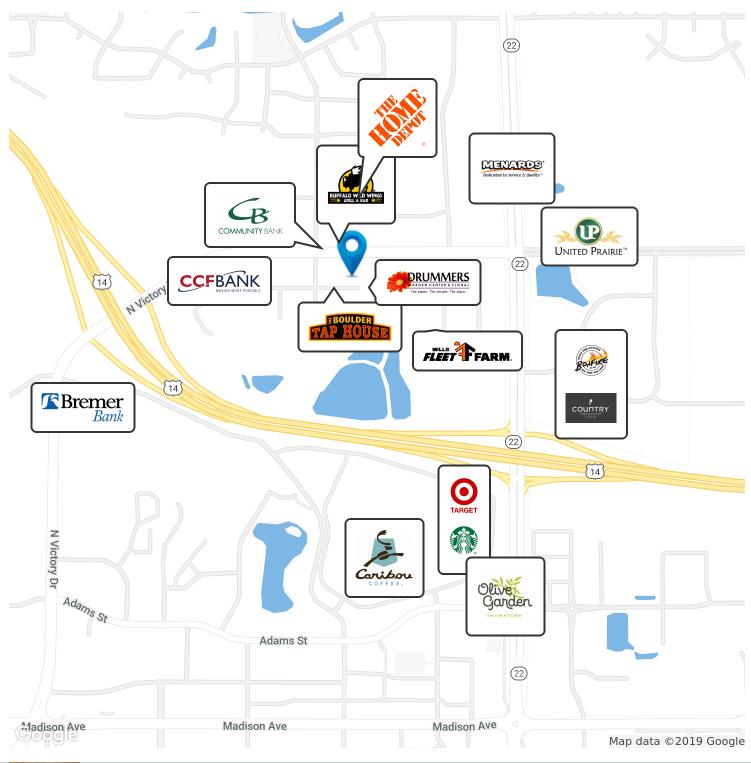

### **Property Description**

Looking for a great retail spot on hilltop Mankato? This 2,562 SQ FT space is in a high traffic area near many national retailers and has great visibility from North Victory Drive. The commercial park is home to Drummers Garden Center, Boulder Tap House, Main Street Dental, and Degroods, not to mention several large office users. Building and monument signage is available to boost your visibility. Landlord is ready to negotiate to move your business today!