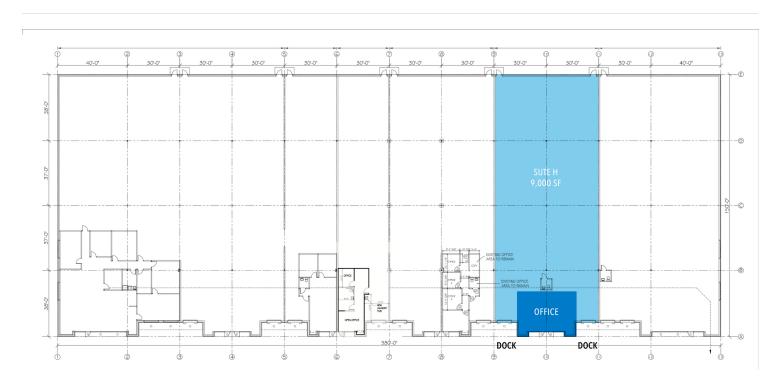

#### LISTING DATA

**AVAILABLE SF:** 9,000 SF

## 9385 WASHINGTON BLVD

9385 Washington Blvd, Savage, MD 20723 Available: 9,000 SF

LEASE TYPE | NNN TOTAL SPACE | 9,000 SF **LEASE TERM** | Negotiable **LEASE RATE** | Call for information

**SUITE LEASE RATE** SIZE (SF)

9,000 SF Call for information Suite H

Marley Welsh, SIOR Principal 443.741.4050 mwelsh@lee-associates.com Kate Jordan, SIOR Principal 410.336.5314 kjordan@lee-associates.com

All information furnished regarding property for sale, rental or financing is from sources deemed reliable, but no warranty or representation is made to the accuracy thereof and same is submitted to errors, omissions, change of price, rental or other conditions prior to sale, lease or financing or withdrawal without notice. No liability of any kind is to be imposed on the broker