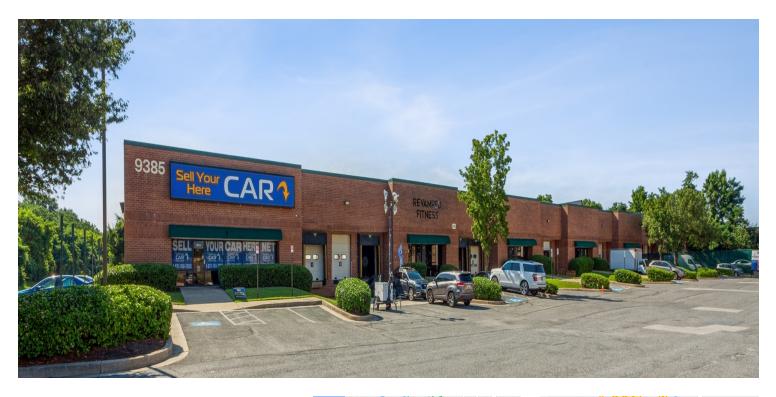

# 9385 WASHINGTON BLVD

9385 Washington Blvd, Savage, MD 20723

Available: 9,000 SF

#### PROPERTY INFORMATION

**COUNTY:** Howard MARKET: Baltimore

Route 1 Corridor **SUBMARKET:** 

### **PROPERTY HIGHLIGHTS**

- 18' clear height
- Front loaded with dock
- Excellent location immediately off of Route 1, less than 1 mile South of Route 32 with easy access to I-95
- Small office space in the front
- Institutionally managed